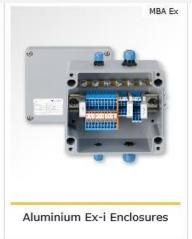

### Product overview / Ex

- Ex-Enclosures are always used when explosive concentrations of gases, vapours or dusts occur in the installation area
- A separate certificate proves the constructional safety of the component enclosure

#### Product overview / Aluminium

- Our standard enclosures made of Aluminium are manufactured with aluminium die casting or gravity casting methods
- Coating with a Polyester-based powder paint takes place after chromating
- A 1000 hour salt spray test was successfully completed
- Enclosures made of Aluminium extruded profiles form another block