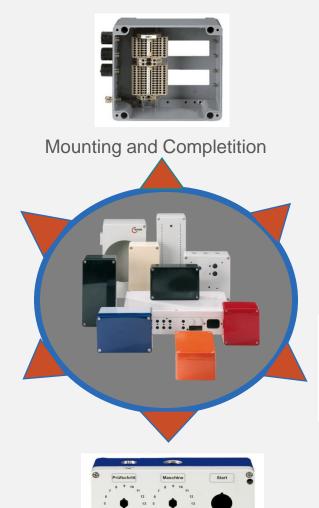

# Product overview / Specials

- MULTI-BOX offers special enclosures made of plastics and aluminium
- In close cooperation with our customers we cover the design and the technical implementation of exclusive enclosure solutions
- The result is cost-efficient and customised enclosure solutions from one source