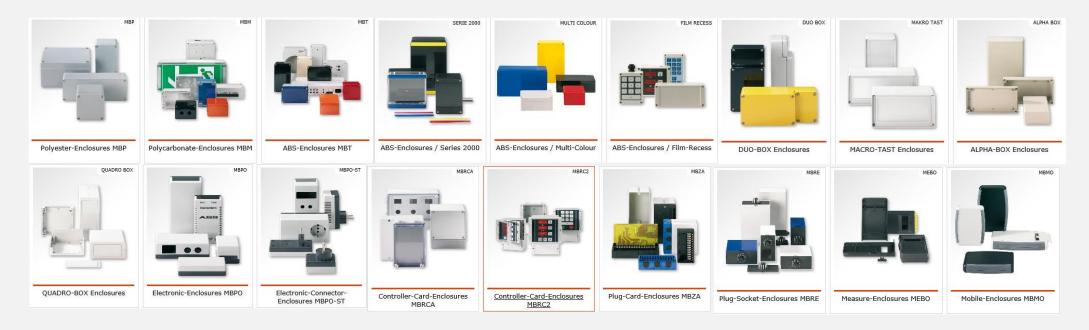

#### Product overview / Plastics

- Various materials are used in the area of plastics
- Besides Polyester enclosures we offer standard enclosures made of UV-resistant Polycarbonate or ABS
- Polystyrene and Noryl are also processed
- Other specific materials for special applications are available upon request

# Product overview / Specials

- MULTI-BOX offers special enclosures made of plastics and aluminium
- In close cooperation with our customers we cover the design and the technical implementation of exclusive enclosure solutions
- The result is cost-efficient and customised enclosure solutions from one source