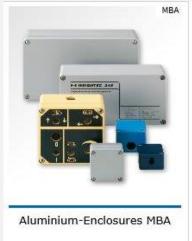

#### Product overview / Aluminium

- Our standard enclosures made of Aluminium are manufactured with aluminium die casting or gravity casting methods
- Coating with a Polyester-based powder paint takes place after chromating
- A 1000 hour salt spray test was successfully completed
- Enclosures made of Aluminium extruded profiles form another block