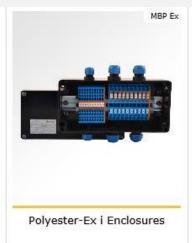

### Product overview / Ex

- Ex-Enclosures are always used when explosive concentrations of gases, vapours or dusts occur in the installation area
- A separate certificate proves the constructional safety of the component enclosure