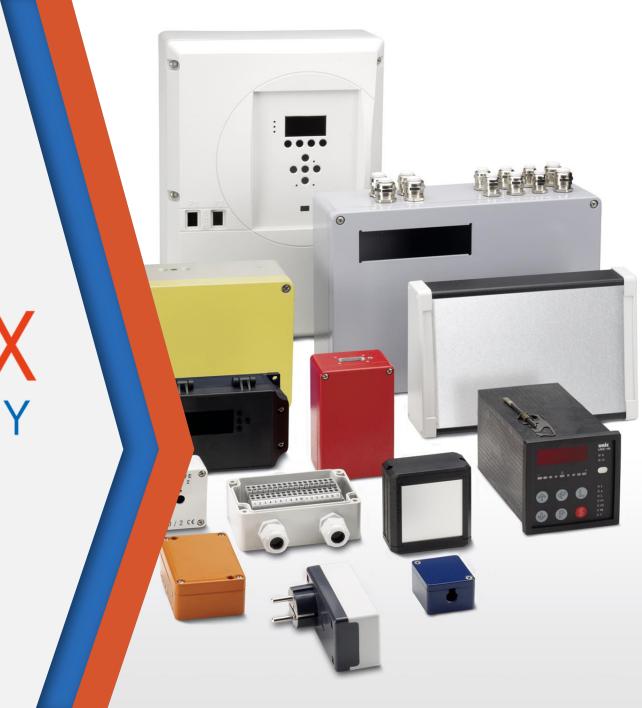

# MULTI-BOX The BOX Company

- MULTI-BOX has been a specialist for standardised and customised aluminium and plastic enclosures since more than 30 years
- Our enclosures are used in a variety of ways and serve as packaging for electronic or electrotechnical devices in mechanical engineering, measurement and process control technology
- Thanks to our extensive product and service range we offer our customers individual enclosure solutions for any application area
- Our service extends from mechanical processing through to optical design and assembly of components
- With our unique in-house production depth and variety of products, we manufacture customised solutions day by day

#### Product overview / Aluminium

- Our standard enclosures made of Aluminium are manufactured with aluminium die casting or gravity casting methods
- Coating with a Polyester-based powder paint takes place after chromating
- A 1000 hour salt spray test was successfully completed
- Enclosures made of Aluminium extruded profiles form another block

#### Product overview / Plastics

- Various materials are used in the area of plastics
- Besides Polyester enclosures we offer standard enclosures made of UV-resistant Polycarbonate or ABS
- Polystyrene and Noryl are also processed
- Other specific materials for special applications are available upon request

# Product overview / Specials

- MULTI-BOX offers special enclosures made of plastics and aluminium
- In close cooperation with our customers we cover the design and the technical implementation of exclusive enclosure solutions
- The result is cost-efficient and customised enclosure solutions from one source