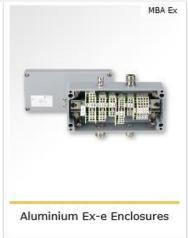

### Product overview / Ex

- Ex-Enclosures are always used when explosive concentrations of gases, vapours or dusts occur in the installation area
- A separate certificate proves the constructional safety of the component enclosure

#### Product overview / Aluminium

- Our standard enclosures made of Aluminium are manufactured with aluminium die casting or gravity casting methods
- Coating with a Polyester-based powder paint takes place after chromating
- A 1000 hour salt spray test was successfully completed
- Enclosures made of Aluminium extruded profiles form another block