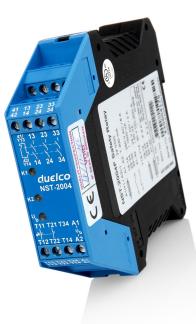

## Special features upon request:

- Humidity protection
- Additional Electromagnetic compatibility (EMC) according to EN 13309

NST-2004