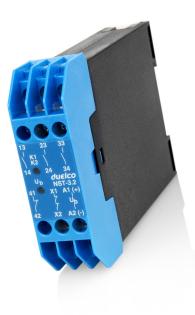

## NST-3.2

- PL d acc to EN ISO
  13849-1, cat. 3
- 3 NO contacts
- 1 NC contact
- Reset: Manual and automatic
- 12V DC supply voltage version also available
- PL e acc to EN ISO
  13849-1, cat. 4
- 3 NO contacts
- Reset: Manual, automatic
  and manual monitored
- Transistor / NC output
- Suitable for magnetic contacts and light curtains