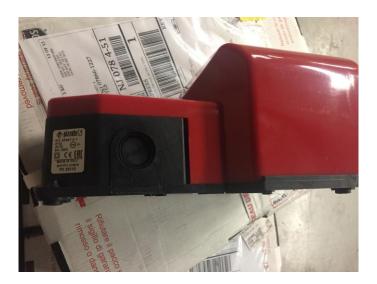

## **Special Offer on Over Stocked Foot Switches PX 20110**

The PX foot switches are robust safety devices made of glass reinforced polymer shock proof thermoplastic resin with double insulation with an actuating force of 16N, IP53, ambient temperature -25\*C-+80\*C, with 20 million operation cycles life.

## Main features • Technopolymer, RED shock-proof housing • Protection degree IP53 • 1NO & 1NC Snap Action Contact block • Auxiliary Safety Lever

Special Limited Time Offer \$37.50 each