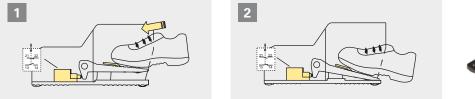

Only if the foot is completely inserted it is possible to lower the safety lever and push down the pedal actuator.