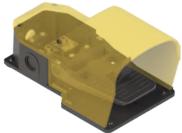

## **Special Offer on Over Stocked Foot Switches PX 20110**

The PX foot switches are robust safety devices made of glass reinforced polymer shock proof thermoplastic resin with double insulation with an actuating force of 16N, IP53, ambient temperature -25\*C-+80\*C, with 20 million operation cycles life.

## Main features • Technopolymer, RED shock-proof housing • Protection degree IP53 • 1NO & 1NC Snap Action Contact block • Auxiliary Safety Lever

Special Limited Time Offer \$37.50 each