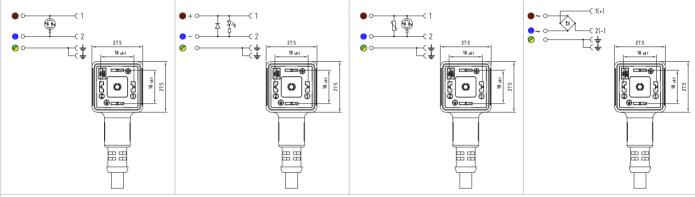

# **VALVE CONNECTORS**

•+ •

• - 0

0 0-

#### **Technical drawing**

• 0-

• --

• --

0 o-

#### Product descripti

| Product description           |                                                                                                        |                                                                                                        |                                                                                                     |
|-------------------------------|--------------------------------------------------------------------------------------------------------|--------------------------------------------------------------------------------------------------------|-----------------------------------------------------------------------------------------------------|
| Connector type                | DIN valve connectors                                                                                   | DIN valve connectors                                                                                   | DIN valve connectors                                                                                |
| Conforms to                   | EN175301-803                                                                                           | EN175301-803                                                                                           | EN175301-803                                                                                        |
| Construction type             | Α                                                                                                      | A                                                                                                      | A                                                                                                   |
| Part number                   | CG1N02000C021                                                                                          | CG1N03000AB21                                                                                          | CG1N02D03C021                                                                                       |
| Description                   | Square connector CG1 series<br>complete with gasket and fixing screw.<br>Connector without electronic. | Square connector CG1 series<br>complete with gasket and fixing screw.<br>Connector without electronic. | Square connector CG1 series<br>complete with gasket and fixing screw.<br>Connector with electronic. |
| Contacts spacing              | 18mm                                                                                                   | 18mm                                                                                                   | 18mm                                                                                                |
| Number of contacts            | 2poles + 2P.E.                                                                                         | 3poles + P.E.                                                                                          | 2poles + 2P.E.                                                                                      |
| Earth positioning             | H.6-12                                                                                                 | H.6                                                                                                    | H.6-12                                                                                              |
| Housing colour                | Black                                                                                                  | Black                                                                                                  | Black                                                                                               |
| Housing height                | 22.9mm                                                                                                 | 22.9mm                                                                                                 | 22.9mm                                                                                              |
| Gasket type                   | Integrated NBR gasket                                                                                  | Integrated NBR gasket                                                                                  | Integrated NBR gasket                                                                               |
| Technical data                |                                                                                                        |                                                                                                        |                                                                                                     |
| Rated voltage                 | 250V AC/ 300VDC                                                                                        | 250V AC/ 300VDC                                                                                        | 1-230V DC                                                                                           |
| Circuit type                  | -                                                                                                      | -                                                                                                      | Diode(1A)                                                                                           |
| Led colour                    | -                                                                                                      | -                                                                                                      | -                                                                                                   |
| Central fixing screw          | M3 L=25mm                                                                                              | M3 L=25mm                                                                                              | M3 L=25mm                                                                                           |
| Central fixing screw material | Iron+Zinc plated                                                                                       | Iron+Zinc plated                                                                                       | Iron+Zinc plated                                                                                    |
| Central screw torque          | 0.5 N*m                                                                                                | 0.5 N*m                                                                                                | 0.5 N*m                                                                                             |
| Cable type                    | PVC/PVC IEC332-1 H05VVF                                                                                | PVC/PVC IEC332-1 H05VVF                                                                                | PVC/PVC IEC332-1 H05VVF                                                                             |
| Cable jacket colour           | Black                                                                                                  | Black                                                                                                  | Black                                                                                               |
| No.Conductors / Section       | 3G0.75mm <sup>2</sup>                                                                                  | 4G0.75mm <sup>2</sup>                                                                                  | 3G0.75mm <sup>2</sup>                                                                               |
| Conductor colours             | Brown; Blue; Yellow-Green                                                                              | Brown; Blue; Black; Yellow-Green                                                                       | Brown; Blue; Yellow-Green                                                                           |
| Cable diameter                | ø6.7mm (±0.3)                                                                                          | ø7mm (±0.3)                                                                                            | ø6.7mm (±0.3)                                                                                       |
| Cable length                  | 1m                                                                                                     | 1m                                                                                                     | 1m                                                                                                  |
| Packaging                     |                                                                                                        |                                                                                                        |                                                                                                     |
| Qty/Box                       | Variable according cable length.                                                                       | Variable according cable length.                                                                       | Variable according cable length.                                                                    |
| Other accessories options     |                                                                                                        |                                                                                                        |                                                                                                     |
| See accessories section       |                                                                                                        |                                                                                                        |                                                                                                     |
|                               |                                                                                                        |                                                                                                        |                                                                                                     |

#### **Draduat** decarintian

| Product description                                                                                 |                                                                                                     |                                                                                                     |                                                                                                     |  |
|-----------------------------------------------------------------------------------------------------|-----------------------------------------------------------------------------------------------------|-----------------------------------------------------------------------------------------------------|-----------------------------------------------------------------------------------------------------|--|
| DIN valve connectors                                                                                | DIN valve connectors                                                                                | DIN valve connectors                                                                                | DIN valve connectors                                                                                |  |
| EN175301-803                                                                                        | EN175301-803                                                                                        | EN175301-803                                                                                        | EN175301-803                                                                                        |  |
| A                                                                                                   | A                                                                                                   | A                                                                                                   | A                                                                                                   |  |
| CG1N02L01C021 CG1N02L02C021 CG1N02L03C021                                                           | 1 CG1N02DL1C021 CG1N02DL2C021 CG1N02DL3C021                                                         | CG1N02VL1C021 CG1N02VL2C021 CG1N02VL3C021                                                           | CG1N02R03C021                                                                                       |  |
| Square connector CG1 series<br>complete with gasket and fixing screw.<br>Connector with electronic. | Square connector CG1 series<br>complete with gasket and fixing screw.<br>Connector with electronic. | Square connector CG1 series<br>complete with gasket and fixing screw.<br>Connector with electronic. | Square connector CG1 series<br>complete with gasket and fixing screw.<br>Connector with electronic. |  |
| 18mm                                                                                                | 18mm                                                                                                | 18mm                                                                                                | 18mm                                                                                                |  |
| 2poles + 2P.E.                                                                                      | 2poles + 2P.E.                                                                                      | 2poles + 2P.E.                                                                                      | 2poles + 2P.E.                                                                                      |  |
| H.6-12                                                                                              | H.6-12                                                                                              | H.6-12                                                                                              | H.6-12                                                                                              |  |
| Black                                                                                               | Black                                                                                               | Black                                                                                               | Black                                                                                               |  |
| 22.9mm                                                                                              | 22.9mm                                                                                              | 22.9mm                                                                                              | 22.9mm                                                                                              |  |
| Integrated NBR gasket                                                                               | ted NBR gasket Integrated NBR gasket Integrated NBR gasket                                          |                                                                                                     | Integrated NBR gasket                                                                               |  |
| Technical data                                                                                      |                                                                                                     |                                                                                                     |                                                                                                     |  |
| 24V AC/ DC 115V AC/DC 230V AC/DC                                                                    | 24V DC 115V DC 230V DC                                                                              | 24V AC/ DC 115V AC/DC 230V AC/DC                                                                    | 1-230V AC                                                                                           |  |
| Bipolar Led                                                                                         | Led + Diode(1A)                                                                                     | Bipolar Led + Varistor                                                                              | Full-Wave Bridge Rectifier                                                                          |  |
| Red                                                                                                 | Red                                                                                                 | Red                                                                                                 | -                                                                                                   |  |
| M3 L=25mm                                                                                           | M3 L=25mm                                                                                           | M3 L=25mm                                                                                           | M3 L=25mm                                                                                           |  |
| Iron+Zinc plated                                                                                    | Iron+Zinc plated                                                                                    | Iron+Zinc plated                                                                                    | Iron+Zinc plated                                                                                    |  |
| 0.5 N*m                                                                                             | 0.5 N*m                                                                                             | 0.5 N*m                                                                                             | 0.5 N*m                                                                                             |  |
| PVC/PVC IEC332-1 H05VVF                                                                             | PVC/PVC IEC332-1 H05VVF                                                                             | PVC/PVC IEC332-1 H05VVF                                                                             | PVC/PVC IEC332-1 H05VVF                                                                             |  |
| Black                                                                                               | Black                                                                                               | Black                                                                                               | Black                                                                                               |  |
| 3G0.75mm <sup>2</sup>                                                                               | 3G0.75mm <sup>2</sup>                                                                               | 3G0.75mm <sup>2</sup>                                                                               | 3G0.75mm <sup>2</sup>                                                                               |  |
| Brown; Blue; Yellow-Green                                                                           | Brown; Blue; Yellow-Green                                                                           | Brown; Blue; Yellow-Green                                                                           | Brown; Blue; Yellow-Green                                                                           |  |
| ø6.7mm (±0.3)                                                                                       | ø6.7mm (±0.3)                                                                                       | ø6.7mm (±0.3)                                                                                       | ø6.7mm (±0.3)                                                                                       |  |
| 1m                                                                                                  | 1m                                                                                                  | 1m                                                                                                  | 1m                                                                                                  |  |
| Packaging                                                                                           |                                                                                                     |                                                                                                     |                                                                                                     |  |
| Variable according cable length.                                                                    |  |
| Other accessories options                                                                           |                                                                                                     |                                                                                                     |                                                                                                     |  |
| See accessories section                                                                             |                                                                                                     |                                                                                                     |                                                                                                     |  |
|                                                                                                     |                                                                                                     |                                                                                                     |                                                                                                     |  |