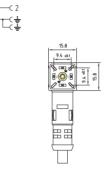

### **EARTH PIN POSITION**

Earth pin position for the DIN43650 valve connectors with moulded cable has to be specified because its internal core is fixed.

The internal core cannot rotate as in the field attachable connectors.

To define the earth pin position it is necessary to look at the face view of the connector with the cable exit

side down.

To easily identify the earth pin position you can compare the face view of the connector to a clock face view.