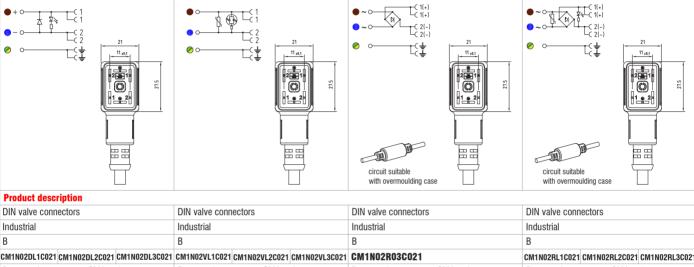

#### **Draduat** decarintian

| Product description                                                                                 |                                                                                                     |                                                                                                     |                                                                                                     |  |
|-----------------------------------------------------------------------------------------------------|-----------------------------------------------------------------------------------------------------|-----------------------------------------------------------------------------------------------------|-----------------------------------------------------------------------------------------------------|--|
| DIN valve connectors                                                                                | DIN valve connectors                                                                                | DIN valve connectors                                                                                | DIN valve connectors                                                                                |  |
| EN175301-803                                                                                        | EN175301-803                                                                                        | EN175301-803                                                                                        | EN175301-803                                                                                        |  |
| A                                                                                                   | A                                                                                                   | A                                                                                                   | A                                                                                                   |  |
| CG1N02L01C021 CG1N02L02C021 CG1N02L03C021                                                           | 1 CG1N02DL1C021 CG1N02DL2C021 CG1N02DL3C021                                                         | CG1N02VL1C021 CG1N02VL2C021 CG1N02VL3C021                                                           | CG1N02R03C021                                                                                       |  |
| Square connector CG1 series<br>complete with gasket and fixing screw.<br>Connector with electronic. | Square connector CG1 series<br>complete with gasket and fixing screw.<br>Connector with electronic. | Square connector CG1 series<br>complete with gasket and fixing screw.<br>Connector with electronic. | Square connector CG1 series<br>complete with gasket and fixing screw.<br>Connector with electronic. |  |
| 18mm                                                                                                | 18mm                                                                                                | 18mm                                                                                                | 18mm                                                                                                |  |
| 2poles + 2P.E.                                                                                      | 2poles + 2P.E.                                                                                      | 2poles + 2P.E.                                                                                      | 2poles + 2P.E.                                                                                      |  |
| H.6-12                                                                                              | H.6-12                                                                                              | H.6-12                                                                                              | H.6-12                                                                                              |  |
| Black                                                                                               | Black                                                                                               | Black                                                                                               | Black                                                                                               |  |
| 22.9mm                                                                                              | 22.9mm                                                                                              | 22.9mm                                                                                              | 22.9mm                                                                                              |  |
| Integrated NBR gasket                                                                               | ted NBR gasket Integrated NBR gasket Integrated NBR gasket                                          |                                                                                                     | Integrated NBR gasket                                                                               |  |
| Technical data                                                                                      |                                                                                                     |                                                                                                     |                                                                                                     |  |
| 24V AC/ DC 115V AC/DC 230V AC/DC                                                                    | 24V DC 115V DC 230V DC                                                                              | 24V AC/ DC 115V AC/DC 230V AC/DC                                                                    | 1-230V AC                                                                                           |  |
| Bipolar Led                                                                                         | Led + Diode(1A)                                                                                     | Bipolar Led + Varistor                                                                              | Full-Wave Bridge Rectifier                                                                          |  |
| Red                                                                                                 | Red                                                                                                 | Red                                                                                                 | -                                                                                                   |  |
| M3 L=25mm                                                                                           | M3 L=25mm                                                                                           | M3 L=25mm                                                                                           | M3 L=25mm                                                                                           |  |
| Iron+Zinc plated                                                                                    | Iron+Zinc plated                                                                                    | Iron+Zinc plated                                                                                    | Iron+Zinc plated                                                                                    |  |
| 0.5 N*m                                                                                             | 0.5 N*m                                                                                             | 0.5 N*m                                                                                             | 0.5 N*m                                                                                             |  |
| PVC/PVC IEC332-1 H05VVF                                                                             | PVC/PVC IEC332-1 H05VVF                                                                             | PVC/PVC IEC332-1 H05VVF                                                                             | PVC/PVC IEC332-1 H05VVF                                                                             |  |
| Black                                                                                               | Black                                                                                               | Black                                                                                               | Black                                                                                               |  |
| 3G0.75mm <sup>2</sup>                                                                               | 3G0.75mm <sup>2</sup>                                                                               | 3G0.75mm <sup>2</sup>                                                                               | 3G0.75mm <sup>2</sup>                                                                               |  |
| Brown; Blue; Yellow-Green                                                                           | Brown; Blue; Yellow-Green                                                                           | Brown; Blue; Yellow-Green                                                                           | Brown; Blue; Yellow-Green                                                                           |  |
| ø6.7mm (±0.3)                                                                                       | ø6.7mm (±0.3)                                                                                       | ø6.7mm (±0.3)                                                                                       | ø6.7mm (±0.3)                                                                                       |  |
| 1m                                                                                                  | 1m                                                                                                  | 1m                                                                                                  | 1m                                                                                                  |  |
| Packaging                                                                                           |                                                                                                     |                                                                                                     |                                                                                                     |  |
| Variable according cable length.                                                                    |  |
| Other accessories options                                                                           |                                                                                                     |                                                                                                     |                                                                                                     |  |
| See accessories section                                                                             |                                                                                                     |                                                                                                     |                                                                                                     |  |
|                                                                                                     |                                                                                                     |                                                                                                     |                                                                                                     |  |