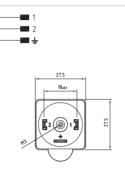

#### **Technical drawing**

| Product description           |                                                                                   |                                                                                   |                                                                                |
|-------------------------------|-----------------------------------------------------------------------------------|-----------------------------------------------------------------------------------|--------------------------------------------------------------------------------|
| Connector type                | DIN valve connectors                                                              | DIN valve connectors                                                              | DIN valve connectors                                                           |
| Conforms to                   | EN175301-803                                                                      | EN175301-803                                                                      | EN175301-803                                                                   |
| Construction type             | A                                                                                 | A                                                                                 | A                                                                              |
| Part number                   | CBG1N02000A021                                                                    | CBG1N03000AB21                                                                    | CBG1N02VL1C021 CBG1N02VL2C021 CBG1N02VL3C021                                   |
| Description                   | Square connector CBG1 series with male contacts.<br>Connector without electronic. | Square connector CBG1 series with male contacts.<br>Connector without electronic. | Square connector CBG1 series with male contacts.<br>Connector with electronic. |
| Contacts spacing              | 18mm                                                                              | 18mm                                                                              | 18mm                                                                           |
| Number of contacts            | 2poles + P.E.                                                                     | 3poles + P.E.                                                                     | 2poles + P.E.                                                                  |
| Earth positioning             | H.6                                                                               | H.6                                                                               | H.6                                                                            |
| Housing colour                | Black                                                                             | Black                                                                             | Black                                                                          |
| Housing height                | 22.9mm                                                                            | 22.9mm                                                                            | 22.9mm                                                                         |
| Gasket type                   | -                                                                                 |                                                                                   | -                                                                              |
| Technical data                |                                                                                   |                                                                                   |                                                                                |
| Rated voltage                 | 250V AC/ 300VDC                                                                   | 250V AC/ 300VDC                                                                   | 24V AC/ DC 115V AC/DC 230V AC/DC                                               |
| Circuit type                  | -                                                                                 | -                                                                                 | Bipolar Led + Varistor                                                         |
| Led colour                    | -                                                                                 | -                                                                                 | Red                                                                            |
| Central fixing nut            | M3x0.5 Closed                                                                     | M3x0.5 Closed                                                                     | M3x0.5 Closed                                                                  |
| Central fixing screw material | Iron+Zinc plated                                                                  | Iron+Zinc plated                                                                  | Iron+Zinc plated                                                               |
| Central screw torque          | 0.5 N*m                                                                           | 0.5 N*m                                                                           | 0.5 N*m                                                                        |
| Cable type                    | PVC/PVC IEC332-1 H05VVF                                                           | PVC/PVC IEC332-1 H05VVF                                                           | PVC/PVC IEC332-1 H05VVF                                                        |
| Cable jacket colour           | Black                                                                             | Black                                                                             | Black                                                                          |
| No.Conductors / Section       | 3G0.75mm <sup>2</sup>                                                             | 4G0.75mm <sup>2</sup>                                                             | 3G0.75mm <sup>2</sup>                                                          |
| Conductor colours             | Brown; Blue; Yellow-Green                                                         | Brown; Blue; Black; Yellow-Green                                                  | Brown; Blue; Yellow-Green                                                      |
| Cable diameter                | ø6.7mm (±0.3)                                                                     | ø7mm (±0.3)                                                                       | ø6.7mm (±0.3)                                                                  |
| Cable length                  | 1m                                                                                | 1m                                                                                | 1m                                                                             |
| Packaging                     |                                                                                   |                                                                                   |                                                                                |
| Qty/Box                       | Variable according cable length.                                                  | Variable according cable length.                                                  | Variable according cable length.                                               |
| Other accessories options     |                                                                                   |                                                                                   |                                                                                |
| See accessories section       |                                                                                   |                                                                                   |                                                                                |