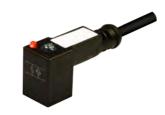

### Product description

| Product description           |                                                                                                        |                                                                                                        |  |
|-------------------------------|--------------------------------------------------------------------------------------------------------|--------------------------------------------------------------------------------------------------------|--|
| Connector type                | DIN valve connectors                                                                                   | DIN valve connectors                                                                                   |  |
| Conforms to                   | EN175301-803                                                                                           | EN175301-803                                                                                           |  |
| Construction type             | A                                                                                                      | A                                                                                                      |  |
| Part number                   | CG5N02000C021                                                                                          | CG5N03000AB21                                                                                          |  |
| Description                   | Square connector CG5 series<br>complete with gasket and fixing screw.<br>Connector without electronic. | Square connector CG5 series<br>complete with gasket and fixing screw.<br>Connector without electronic. |  |
| Contacts spacing              | 18mm                                                                                                   | 18mm                                                                                                   |  |
| Number of contacts            | 2poles + 2P.E.                                                                                         | 3poles + 2P.E.                                                                                         |  |
| Earth positioning             | H.6-12                                                                                                 | H.6                                                                                                    |  |
| Housing colour                | Black                                                                                                  | Black                                                                                                  |  |
| Housing height                | 32.9mm                                                                                                 | 32.9mm                                                                                                 |  |
| Gasket type                   | Integrated NBR gasket                                                                                  | Integrated NBR gasket                                                                                  |  |
| Technical data                |                                                                                                        | ,                                                                                                      |  |
| Rated voltage                 | 250V AC/ 300VDC                                                                                        | 250V AC/ 300VDC                                                                                        |  |
| Circuit type                  | -                                                                                                      | -                                                                                                      |  |
| Led colour                    | -                                                                                                      | -                                                                                                      |  |
| Central fixing screw          | M3 L=35mm                                                                                              | M3 L=35mm                                                                                              |  |
| Central fixing screw material | Iron+Zinc plated                                                                                       | Iron+Zinc plated                                                                                       |  |
| Central screw torque          | 0.5 N*m                                                                                                | 0.5 N*m                                                                                                |  |
| Cable type                    | PVC/PVC IEC332-1 H05VVF                                                                                | PVC/PVC IEC332-1 H05VVF                                                                                |  |
| Cable jacket colour           | Black                                                                                                  | Black                                                                                                  |  |
| Vo.Conductors / Section       | 3G0.75mm <sup>2</sup>                                                                                  | 4G0.75mm <sup>2</sup>                                                                                  |  |
| Conductor colours             | Brown; Blue; Yellow-Green                                                                              | Brown; Blue; Black; Yellow-Green                                                                       |  |
| Cable diameter                | ø6.7mm (±0.3)                                                                                          | ø7mm (±0.3)                                                                                            |  |
| Cable length                  | 1m                                                                                                     | 1m                                                                                                     |  |
| Packaging                     |                                                                                                        |                                                                                                        |  |
| Qty/Box                       | Variable according cable length.                                                                       | Variable according cable length.                                                                       |  |
| Other accessories options     |                                                                                                        |                                                                                                        |  |
| See accessories section       |                                                                                                        |                                                                                                        |  |