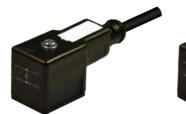

#### **Technical drawing**

| Product description           |                                                                                   |                                                                                   |                                                                                |
|-------------------------------|-----------------------------------------------------------------------------------|-----------------------------------------------------------------------------------|--------------------------------------------------------------------------------|
| Connector type                | DIN valve connectors                                                              | DIN valve connectors                                                              | DIN valve connectors                                                           |
| Conforms to                   | EN175301-803                                                                      | EN175301-803                                                                      | EN175301-803                                                                   |
| Construction type             | A                                                                                 | A                                                                                 | A                                                                              |
| Part number                   | CBG1N02000A021                                                                    | CBG1N03000AB21                                                                    | CBG1N02VL1C021 CBG1N02VL2C021 CBG1N02VL3C021                                   |
| Description                   | Square connector CBG1 series with male contacts.<br>Connector without electronic. | Square connector CBG1 series with male contacts.<br>Connector without electronic. | Square connector CBG1 series with male contacts.<br>Connector with electronic. |
| Contacts spacing              | 18mm                                                                              | 18mm                                                                              | 18mm                                                                           |
| Number of contacts            | 2poles + P.E.                                                                     | 3poles + P.E.                                                                     | 2poles + P.E.                                                                  |
| Earth positioning             | H.6                                                                               | H.6                                                                               | H.6                                                                            |
| Housing colour                | Black                                                                             | Black                                                                             | Black                                                                          |
| Housing height                | 22.9mm                                                                            | 22.9mm                                                                            | 22.9mm                                                                         |
| Gasket type                   | -                                                                                 |                                                                                   | -                                                                              |
| Technical data                |                                                                                   |                                                                                   |                                                                                |
| Rated voltage                 | 250V AC/ 300VDC                                                                   | 250V AC/ 300VDC                                                                   | 24V AC/ DC 115V AC/DC 230V AC/DC                                               |
| Circuit type                  | -                                                                                 | -                                                                                 | Bipolar Led + Varistor                                                         |
| Led colour                    | -                                                                                 | -                                                                                 | Red                                                                            |
| Central fixing nut            | M3x0.5 Closed                                                                     | M3x0.5 Closed                                                                     | M3x0.5 Closed                                                                  |
| Central fixing screw material | Iron+Zinc plated                                                                  | Iron+Zinc plated                                                                  | Iron+Zinc plated                                                               |
| Central screw torque          | 0.5 N*m                                                                           | 0.5 N*m                                                                           | 0.5 N*m                                                                        |
| Cable type                    | PVC/PVC IEC332-1 H05VVF                                                           | PVC/PVC IEC332-1 H05VVF                                                           | PVC/PVC IEC332-1 H05VVF                                                        |
| Cable jacket colour           | Black                                                                             | Black                                                                             | Black                                                                          |
| No.Conductors / Section       | 3G0.75mm <sup>2</sup>                                                             | 4G0.75mm <sup>2</sup>                                                             | 3G0.75mm <sup>2</sup>                                                          |
| Conductor colours             | Brown; Blue; Yellow-Green                                                         | Brown; Blue; Black; Yellow-Green                                                  | Brown; Blue; Yellow-Green                                                      |
| Cable diameter                | ø6.7mm (±0.3)                                                                     | ø7mm (±0.3)                                                                       | ø6.7mm (±0.3)                                                                  |
| Cable length                  | 1m                                                                                | 1m                                                                                | 1m                                                                             |
| Packaging                     |                                                                                   |                                                                                   |                                                                                |
| Qty/Box                       | Variable according cable length.                                                  | Variable according cable length.                                                  | Variable according cable length.                                               |
| Other accessories options     |                                                                                   |                                                                                   |                                                                                |
| See accessories section       |                                                                                   |                                                                                   |                                                                                |