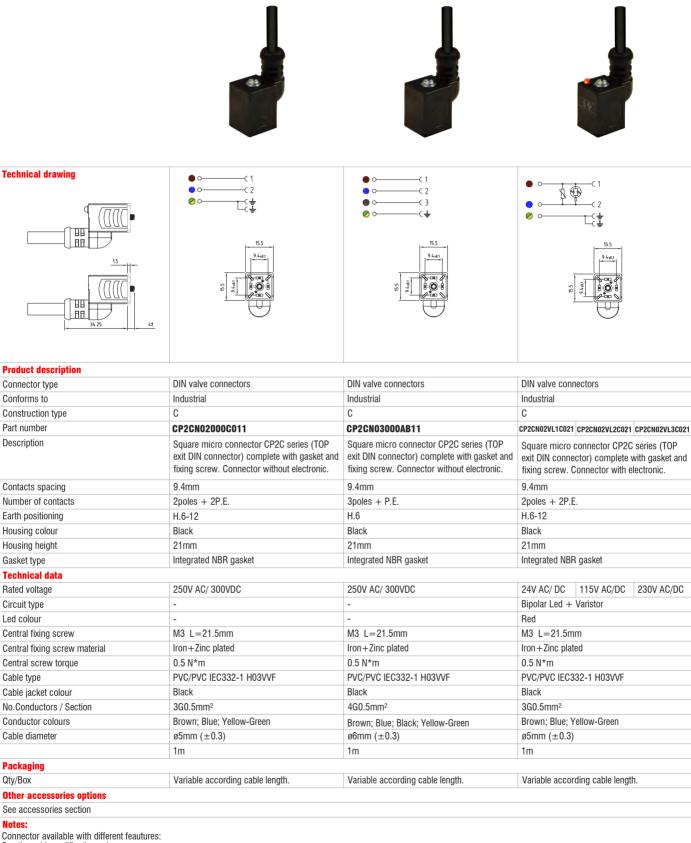

#### **Technical drawing**

• 0-

• --

• --

0 o-

#### Product descripti

| Product description           |                                                                                                        |                                                                                                        |                                                                                                     |
|-------------------------------|--------------------------------------------------------------------------------------------------------|--------------------------------------------------------------------------------------------------------|-----------------------------------------------------------------------------------------------------|
| Connector type                | DIN valve connectors                                                                                   | DIN valve connectors                                                                                   | DIN valve connectors                                                                                |
| Conforms to                   | EN175301-803                                                                                           | EN175301-803                                                                                           | EN175301-803                                                                                        |
| Construction type             | Α                                                                                                      | A                                                                                                      | A                                                                                                   |
| Part number                   | CG1N02000C021                                                                                          | CG1N03000AB21                                                                                          | CG1N02D03C021                                                                                       |
| Description                   | Square connector CG1 series<br>complete with gasket and fixing screw.<br>Connector without electronic. | Square connector CG1 series<br>complete with gasket and fixing screw.<br>Connector without electronic. | Square connector CG1 series<br>complete with gasket and fixing screw.<br>Connector with electronic. |
| Contacts spacing              | 18mm                                                                                                   | 18mm                                                                                                   | 18mm                                                                                                |
| Number of contacts            | 2poles + 2P.E.                                                                                         | 3poles + P.E.                                                                                          | 2poles + 2P.E.                                                                                      |
| Earth positioning             | H.6-12                                                                                                 | H.6                                                                                                    | H.6-12                                                                                              |
| Housing colour                | Black                                                                                                  | Black                                                                                                  | Black                                                                                               |
| Housing height                | 22.9mm                                                                                                 | 22.9mm                                                                                                 | 22.9mm                                                                                              |
| Gasket type                   | Integrated NBR gasket                                                                                  | Integrated NBR gasket                                                                                  | Integrated NBR gasket                                                                               |
| Technical data                |                                                                                                        |                                                                                                        |                                                                                                     |
| Rated voltage                 | 250V AC/ 300VDC                                                                                        | 250V AC/ 300VDC                                                                                        | 1-230V DC                                                                                           |
| Circuit type                  | -                                                                                                      | -                                                                                                      | Diode(1A)                                                                                           |
| Led colour                    | -                                                                                                      | -                                                                                                      | -                                                                                                   |
| Central fixing screw          | M3 L=25mm                                                                                              | M3 L=25mm                                                                                              | M3 L=25mm                                                                                           |
| Central fixing screw material | Iron+Zinc plated                                                                                       | Iron+Zinc plated                                                                                       | Iron+Zinc plated                                                                                    |
| Central screw torque          | 0.5 N*m                                                                                                | 0.5 N*m                                                                                                | 0.5 N*m                                                                                             |
| Cable type                    | PVC/PVC IEC332-1 H05VVF                                                                                | PVC/PVC IEC332-1 H05VVF                                                                                | PVC/PVC IEC332-1 H05VVF                                                                             |
| Cable jacket colour           | Black                                                                                                  | Black                                                                                                  | Black                                                                                               |
| No.Conductors / Section       | 3G0.75mm <sup>2</sup>                                                                                  | 4G0.75mm <sup>2</sup>                                                                                  | 3G0.75mm <sup>2</sup>                                                                               |
| Conductor colours             | Brown; Blue; Yellow-Green                                                                              | Brown; Blue; Black; Yellow-Green                                                                       | Brown; Blue; Yellow-Green                                                                           |
| Cable diameter                | ø6.7mm (±0.3)                                                                                          | ø7mm (±0.3)                                                                                            | ø6.7mm (±0.3)                                                                                       |
| Cable length                  | 1m                                                                                                     | 1m                                                                                                     | 1m                                                                                                  |
| Packaging                     |                                                                                                        |                                                                                                        |                                                                                                     |
| Qty/Box                       | Variable according cable length.                                                                       | Variable according cable length.                                                                       | Variable according cable length.                                                                    |
| Other accessories options     |                                                                                                        |                                                                                                        |                                                                                                     |
| See accessories section       |                                                                                                        |                                                                                                        |                                                                                                     |
|                               |                                                                                                        |                                                                                                        |                                                                                                     |