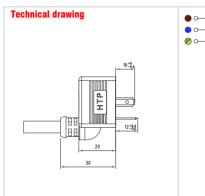

#### **Technical drawing**

• 0-

• --

• --

0 o-

#### Product descripti

| Product description           |                                                                                                        |                                                                                                        |                                                                                                     |
|-------------------------------|--------------------------------------------------------------------------------------------------------|--------------------------------------------------------------------------------------------------------|-----------------------------------------------------------------------------------------------------|
| Connector type                | DIN valve connectors                                                                                   | DIN valve connectors                                                                                   | DIN valve connectors                                                                                |
| Conforms to                   | EN175301-803                                                                                           | EN175301-803                                                                                           | EN175301-803                                                                                        |
| Construction type             | Α                                                                                                      | A                                                                                                      | A                                                                                                   |
| Part number                   | CG1N02000C021                                                                                          | CG1N03000AB21                                                                                          | CG1N02D03C021                                                                                       |
| Description                   | Square connector CG1 series<br>complete with gasket and fixing screw.<br>Connector without electronic. | Square connector CG1 series<br>complete with gasket and fixing screw.<br>Connector without electronic. | Square connector CG1 series<br>complete with gasket and fixing screw.<br>Connector with electronic. |
| Contacts spacing              | 18mm                                                                                                   | 18mm                                                                                                   | 18mm                                                                                                |
| Number of contacts            | 2poles + 2P.E.                                                                                         | 3poles + P.E.                                                                                          | 2poles + 2P.E.                                                                                      |
| Earth positioning             | H.6-12                                                                                                 | H.6                                                                                                    | H.6-12                                                                                              |
| Housing colour                | Black                                                                                                  | Black                                                                                                  | Black                                                                                               |
| Housing height                | 22.9mm                                                                                                 | 22.9mm                                                                                                 | 22.9mm                                                                                              |
| Gasket type                   | Integrated NBR gasket                                                                                  | Integrated NBR gasket                                                                                  | Integrated NBR gasket                                                                               |
| Technical data                |                                                                                                        |                                                                                                        |                                                                                                     |
| Rated voltage                 | 250V AC/ 300VDC                                                                                        | 250V AC/ 300VDC                                                                                        | 1-230V DC                                                                                           |
| Circuit type                  | -                                                                                                      | -                                                                                                      | Diode(1A)                                                                                           |
| Led colour                    | -                                                                                                      | -                                                                                                      | -                                                                                                   |
| Central fixing screw          | M3 L=25mm                                                                                              | M3 L=25mm                                                                                              | M3 L=25mm                                                                                           |
| Central fixing screw material | Iron+Zinc plated                                                                                       | Iron+Zinc plated                                                                                       | Iron+Zinc plated                                                                                    |
| Central screw torque          | 0.5 N*m                                                                                                | 0.5 N*m                                                                                                | 0.5 N*m                                                                                             |
| Cable type                    | PVC/PVC IEC332-1 H05VVF                                                                                | PVC/PVC IEC332-1 H05VVF                                                                                | PVC/PVC IEC332-1 H05VVF                                                                             |
| Cable jacket colour           | Black                                                                                                  | Black                                                                                                  | Black                                                                                               |
| No.Conductors / Section       | 3G0.75mm <sup>2</sup>                                                                                  | 4G0.75mm <sup>2</sup>                                                                                  | 3G0.75mm <sup>2</sup>                                                                               |
| Conductor colours             | Brown; Blue; Yellow-Green                                                                              | Brown; Blue; Black; Yellow-Green                                                                       | Brown; Blue; Yellow-Green                                                                           |
| Cable diameter                | ø6.7mm (±0.3)                                                                                          | ø7mm (±0.3)                                                                                            | ø6.7mm (±0.3)                                                                                       |
| Cable length                  | 1m                                                                                                     | 1m                                                                                                     | 1m                                                                                                  |
| Packaging                     |                                                                                                        |                                                                                                        |                                                                                                     |
| Qty/Box                       | Variable according cable length.                                                                       | Variable according cable length.                                                                       | Variable according cable length.                                                                    |
| Other accessories options     |                                                                                                        |                                                                                                        |                                                                                                     |
| See accessories section       |                                                                                                        |                                                                                                        |                                                                                                     |
|                               |                                                                                                        |                                                                                                        |                                                                                                     |