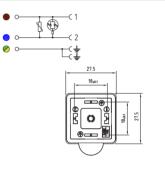

# 2 P. + 2 P.E.:

1 : BROWN 2 : BI UF P.E. : YELLOW-GREEN 👄

3 P. + P.E.: 1 : BROWN 🔵 2 : BLUE 🔵 3 : BLACK 🔵 P.E. : YELLOW-GREEN 👄

SERIES CG1 : EN175301-803 form A (18mm) CBG1 : EN175301-803 form A (18mm)with MALE contacts CG5 : form A (18mm) height ~33mm CGB : EN175301-803 form A (18mm) EXIT CABLE 180° CBGB : EN175301-803 form A (18mm) EXIT CABLE 180° with MALE contacts CM1 · INDUSTRIAL form B (11mm) CM2 : EN175301-803 form B (10mm) CM1B: INDUSTRIAL form B (11mm) EXIT CABLE 180° CP1 : EN175301-803 form C (8mm) CP2 : MICRO INDUSTRIAL form C (9.4mm) CP2C: MICRO INDUSTRIAL form C (9.4mm) EXIT CABLE 180° COLOUR -G : GREY N : BLACK (STANDARD) CABLE EXIT 0 : Moulded cable POLES No. 2:2POLES + EARTH 3:3POLES + EARTH CIRCUIT TYPE SEE CIRCUITS FEATURES PAGE VOLTAGE - $\textbf{0}: 250 \text{V} \ / \ 300 \text{V} \ \textbf{1}: 24 \text{V} \ \textbf{2}: 115 \text{V} \ \textbf{3}: 230 \text{V} \ \textbf{4}: 12 \text{V} \ \textbf{5}: 48 \text{ V}$ EARTH POSITION |-A: H.6 B: H.12 C: DOUBLE H.6-12 D: H.3 E: H.9 F: DOUBLE H. 3-9 CABLE TYPE SEE CABLES FEATURES PAGE **CABLE LENGHT A**: +10cm **B**: +20cm 1:1m EXAMPLE: "...C022C" = 2.3m : 2m 2 "...C022F" = 2.6m" 3:3m C:+30cm "...C022I" = 2.9m" I: +90cm SOME VARIABILITY

#### Product descripti

| Product description           |                                                                                                        |                                                                                                        |                                                                                                     |
|-------------------------------|--------------------------------------------------------------------------------------------------------|--------------------------------------------------------------------------------------------------------|-----------------------------------------------------------------------------------------------------|
| Connector type                | DIN valve connectors                                                                                   | DIN valve connectors                                                                                   | DIN valve connectors                                                                                |
| Conforms to                   | EN175301-803                                                                                           | EN175301-803                                                                                           | EN175301-803                                                                                        |
| Construction type             | Α                                                                                                      | A                                                                                                      | A                                                                                                   |
| Part number                   | CG1N02000C021                                                                                          | CG1N03000AB21                                                                                          | CG1N02D03C021                                                                                       |
| Description                   | Square connector CG1 series<br>complete with gasket and fixing screw.<br>Connector without electronic. | Square connector CG1 series<br>complete with gasket and fixing screw.<br>Connector without electronic. | Square connector CG1 series<br>complete with gasket and fixing screw.<br>Connector with electronic. |
| Contacts spacing              | 18mm                                                                                                   | 18mm                                                                                                   | 18mm                                                                                                |
| Number of contacts            | 2poles + 2P.E.                                                                                         | 3poles + P.E.                                                                                          | 2poles + 2P.E.                                                                                      |
| Earth positioning             | H.6-12                                                                                                 | H.6                                                                                                    | H.6-12                                                                                              |
| Housing colour                | Black                                                                                                  | Black                                                                                                  | Black                                                                                               |
| Housing height                | 22.9mm                                                                                                 | 22.9mm                                                                                                 | 22.9mm                                                                                              |
| Gasket type                   | Integrated NBR gasket                                                                                  | Integrated NBR gasket                                                                                  | Integrated NBR gasket                                                                               |
| Technical data                |                                                                                                        |                                                                                                        |                                                                                                     |
| Rated voltage                 | 250V AC/ 300VDC                                                                                        | 250V AC/ 300VDC                                                                                        | 1-230V DC                                                                                           |
| Circuit type                  | -                                                                                                      | -                                                                                                      | Diode(1A)                                                                                           |
| Led colour                    | -                                                                                                      | -                                                                                                      | -                                                                                                   |
| Central fixing screw          | M3 L=25mm                                                                                              | M3 L=25mm                                                                                              | M3 L=25mm                                                                                           |
| Central fixing screw material | Iron+Zinc plated                                                                                       | Iron+Zinc plated                                                                                       | Iron+Zinc plated                                                                                    |
| Central screw torque          | 0.5 N*m                                                                                                | 0.5 N*m                                                                                                | 0.5 N*m                                                                                             |
| Cable type                    | PVC/PVC IEC332-1 H05VVF                                                                                | PVC/PVC IEC332-1 H05VVF                                                                                | PVC/PVC IEC332-1 H05VVF                                                                             |
| Cable jacket colour           | Black                                                                                                  | Black                                                                                                  | Black                                                                                               |
| No.Conductors / Section       | 3G0.75mm <sup>2</sup>                                                                                  | 4G0.75mm <sup>2</sup>                                                                                  | 3G0.75mm <sup>2</sup>                                                                               |
| Conductor colours             | Brown; Blue; Yellow-Green                                                                              | Brown; Blue; Black; Yellow-Green                                                                       | Brown; Blue; Yellow-Green                                                                           |
| Cable diameter                | ø6.7mm (±0.3)                                                                                          | ø7mm (±0.3)                                                                                            | ø6.7mm (±0.3)                                                                                       |
| Cable length                  | 1m                                                                                                     | 1m                                                                                                     | 1m                                                                                                  |
| Packaging                     |                                                                                                        |                                                                                                        |                                                                                                     |
| Qty/Box                       | Variable according cable length.                                                                       | Variable according cable length.                                                                       | Variable according cable length.                                                                    |
| Other accessories options     |                                                                                                        |                                                                                                        |                                                                                                     |
| See accessories section       |                                                                                                        |                                                                                                        |                                                                                                     |
|                               |                                                                                                        |                                                                                                        |                                                                                                     |