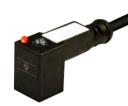

# **VALVE CONNECTORS**

•+ •

• - 0

0 0-

#### Product descripti

| Product description           |                                                                                                        |                                                                                                        |                                                                                                     |
|-------------------------------|--------------------------------------------------------------------------------------------------------|--------------------------------------------------------------------------------------------------------|-----------------------------------------------------------------------------------------------------|
| Connector type                | DIN valve connectors                                                                                   | DIN valve connectors                                                                                   | DIN valve connectors                                                                                |
| Conforms to                   | EN175301-803                                                                                           | EN175301-803                                                                                           | EN175301-803                                                                                        |
| Construction type             | Α                                                                                                      | A                                                                                                      | A                                                                                                   |
| Part number                   | CG1N02000C021                                                                                          | CG1N03000AB21                                                                                          | CG1N02D03C021                                                                                       |
| Description                   | Square connector CG1 series<br>complete with gasket and fixing screw.<br>Connector without electronic. | Square connector CG1 series<br>complete with gasket and fixing screw.<br>Connector without electronic. | Square connector CG1 series<br>complete with gasket and fixing screw.<br>Connector with electronic. |
| Contacts spacing              | 18mm                                                                                                   | 18mm                                                                                                   | 18mm                                                                                                |
| Number of contacts            | 2poles + 2P.E.                                                                                         | 3poles + P.E.                                                                                          | 2poles + 2P.E.                                                                                      |
| Earth positioning             | H.6-12                                                                                                 | H.6                                                                                                    | H.6-12                                                                                              |
| Housing colour                | Black                                                                                                  | Black                                                                                                  | Black                                                                                               |
| Housing height                | 22.9mm                                                                                                 | 22.9mm                                                                                                 | 22.9mm                                                                                              |
| Gasket type                   | Integrated NBR gasket                                                                                  | Integrated NBR gasket                                                                                  | Integrated NBR gasket                                                                               |
| Technical data                |                                                                                                        |                                                                                                        |                                                                                                     |
| Rated voltage                 | 250V AC/ 300VDC                                                                                        | 250V AC/ 300VDC                                                                                        | 1-230V DC                                                                                           |
| Circuit type                  | -                                                                                                      | -                                                                                                      | Diode(1A)                                                                                           |
| Led colour                    | -                                                                                                      | -                                                                                                      | -                                                                                                   |
| Central fixing screw          | M3 L=25mm                                                                                              | M3 L=25mm                                                                                              | M3 L=25mm                                                                                           |
| Central fixing screw material | Iron+Zinc plated                                                                                       | Iron+Zinc plated                                                                                       | Iron+Zinc plated                                                                                    |
| Central screw torque          | 0.5 N*m                                                                                                | 0.5 N*m                                                                                                | 0.5 N*m                                                                                             |
| Cable type                    | PVC/PVC IEC332-1 H05VVF                                                                                | PVC/PVC IEC332-1 H05VVF                                                                                | PVC/PVC IEC332-1 H05VVF                                                                             |
| Cable jacket colour           | Black                                                                                                  | Black                                                                                                  | Black                                                                                               |
| No.Conductors / Section       | 3G0.75mm <sup>2</sup>                                                                                  | 4G0.75mm <sup>2</sup>                                                                                  | 3G0.75mm <sup>2</sup>                                                                               |
| Conductor colours             | Brown; Blue; Yellow-Green                                                                              | Brown; Blue; Black; Yellow-Green                                                                       | Brown; Blue; Yellow-Green                                                                           |
| Cable diameter                | ø6.7mm (±0.3)                                                                                          | ø7mm (±0.3)                                                                                            | ø6.7mm (±0.3)                                                                                       |
| Cable length                  | 1m                                                                                                     | 1m                                                                                                     | 1m                                                                                                  |
| Packaging                     |                                                                                                        |                                                                                                        |                                                                                                     |
| Qty/Box                       | Variable according cable length.                                                                       | Variable according cable length.                                                                       | Variable according cable length.                                                                    |
| Other accessories options     |                                                                                                        |                                                                                                        |                                                                                                     |
| See accessories section       |                                                                                                        |                                                                                                        |                                                                                                     |
|                               |                                                                                                        |                                                                                                        |                                                                                                     |