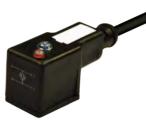

#### **Technical drawing**

• •

Ø0-

Re.

• •-

• •

00

| Product description           |                                                                                                                           |                                                                                                                           |                                                                                                                        |
|-------------------------------|---------------------------------------------------------------------------------------------------------------------------|---------------------------------------------------------------------------------------------------------------------------|------------------------------------------------------------------------------------------------------------------------|
| Connector type                | DIN valve connectors                                                                                                      | DIN valve connectors                                                                                                      | DIN valve connectors                                                                                                   |
| Conforms to                   | EN175301-803                                                                                                              | EN175301-803                                                                                                              | EN175301-803                                                                                                           |
| Construction type             | A                                                                                                                         | A                                                                                                                         | A                                                                                                                      |
| Part number                   | CGBN02000C021                                                                                                             | CGBN03000AB21                                                                                                             | CGBN02VL1C021 CGBN02VL2C021 CGBN02VL3C021                                                                              |
| Description                   | Square connector CGB series (TOP exit DIN connector) complete with gasket and fixing screw. Connector without electronic. | Square connector CGB series (TOP exit DIN connector) complete with gasket and fixing screw. Connector without electronic. | Square connector CGB series (TOP exit DIN connector) complete with gasket and fixing screw. Connector with electronic. |
| Contacts spacing              | 18mm                                                                                                                      | 18mm                                                                                                                      | 18mm                                                                                                                   |
| Number of contacts            | 2poles + 2P.E.                                                                                                            | 3poles + P.E.                                                                                                             | 2poles + 2P.E.                                                                                                         |
| Earth positioning             | H.6-12                                                                                                                    | H.6                                                                                                                       | H.6-12                                                                                                                 |
| Housing colour                | Black                                                                                                                     | Black                                                                                                                     | Black                                                                                                                  |
| Housing height                | 20mm                                                                                                                      | 20mm                                                                                                                      | 20mm                                                                                                                   |
| Gasket type                   | Integrated NBR gasket                                                                                                     | Integrated NBR gasket                                                                                                     | Integrated NBR gasket                                                                                                  |
| Technical data                |                                                                                                                           |                                                                                                                           |                                                                                                                        |
| Rated voltage                 | 250V AC/ 300VDC                                                                                                           | 250V AC/ 300VDC                                                                                                           | 24V AC/ DC 115V AC/DC 230V AC/DC                                                                                       |
| Circuit type                  | -                                                                                                                         | -                                                                                                                         | Bipolar Led + Varistor                                                                                                 |
| Led colour                    | -                                                                                                                         | -                                                                                                                         | Red                                                                                                                    |
| Central fixing screw          | M3 L=21.5mm                                                                                                               | M3 L=21.5mm                                                                                                               | M3 L=21.5mm                                                                                                            |
| Central fixing screw material | Iron+Zinc plated                                                                                                          | Iron+Zinc plated                                                                                                          | Iron+Zinc plated                                                                                                       |
| Central screw torque          | 0.5 N*m                                                                                                                   | 0.5 N*m                                                                                                                   | 0.5 N*m                                                                                                                |
| Cable type                    | PVC/PVC IEC332-1 H05VVF                                                                                                   | PVC/PVC IEC332-1 H05VVF                                                                                                   | PVC/PVC IEC332-1 H05VVF                                                                                                |
| Cable jacket colour           | Black                                                                                                                     | Black                                                                                                                     | Black                                                                                                                  |
| No.Conductors / Section       | 3G0.75mm <sup>2</sup>                                                                                                     | 4G0.75mm <sup>2</sup>                                                                                                     | 3G0.75mm <sup>2</sup>                                                                                                  |
| Conductor colours             | Brown; Blue; Yellow-Green                                                                                                 | Brown; Blue; Black; Yellow-Green                                                                                          | Brown; Blue; Yellow-Green                                                                                              |
| Cable diameter                | ø6.7mm (±0.3)                                                                                                             | ø7mm (±0.3)                                                                                                               | ø6.7mm (±0.3)                                                                                                          |
| Cable length                  | 1m                                                                                                                        | 1m                                                                                                                        | 1m                                                                                                                     |
| Packaging                     |                                                                                                                           |                                                                                                                           |                                                                                                                        |
| Qty/Box                       | Variable according cable length.                                                                                          | Variable according cable length.                                                                                          | Variable according cable length.                                                                                       |
| Other accessories options     |                                                                                                                           |                                                                                                                           |                                                                                                                        |
|                               |                                                                                                                           |                                                                                                                           |                                                                                                                        |