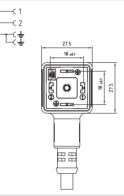

#### **Technical drawing**

• 0-

• --

• --

0 o-

#### Product descripti

| Product description           |                                                                                                        |                                                                                                        |                                                                                                     |
|-------------------------------|--------------------------------------------------------------------------------------------------------|--------------------------------------------------------------------------------------------------------|-----------------------------------------------------------------------------------------------------|
| Connector type                | DIN valve connectors                                                                                   | DIN valve connectors                                                                                   | DIN valve connectors                                                                                |
| Conforms to                   | EN175301-803                                                                                           | EN175301-803                                                                                           | EN175301-803                                                                                        |
| Construction type             | Α                                                                                                      | A                                                                                                      | A                                                                                                   |
| Part number                   | CG1N02000C021                                                                                          | CG1N03000AB21                                                                                          | CG1N02D03C021                                                                                       |
| Description                   | Square connector CG1 series<br>complete with gasket and fixing screw.<br>Connector without electronic. | Square connector CG1 series<br>complete with gasket and fixing screw.<br>Connector without electronic. | Square connector CG1 series<br>complete with gasket and fixing screw.<br>Connector with electronic. |
| Contacts spacing              | 18mm                                                                                                   | 18mm                                                                                                   | 18mm                                                                                                |
| Number of contacts            | 2poles + 2P.E.                                                                                         | 3poles + P.E.                                                                                          | 2poles + 2P.E.                                                                                      |
| Earth positioning             | H.6-12                                                                                                 | H.6                                                                                                    | H.6-12                                                                                              |
| Housing colour                | Black                                                                                                  | Black                                                                                                  | Black                                                                                               |
| Housing height                | 22.9mm                                                                                                 | 22.9mm                                                                                                 | 22.9mm                                                                                              |
| Gasket type                   | Integrated NBR gasket                                                                                  | Integrated NBR gasket                                                                                  | Integrated NBR gasket                                                                               |
| Technical data                |                                                                                                        |                                                                                                        |                                                                                                     |
| Rated voltage                 | 250V AC/ 300VDC                                                                                        | 250V AC/ 300VDC                                                                                        | 1-230V DC                                                                                           |
| Circuit type                  | -                                                                                                      | -                                                                                                      | Diode(1A)                                                                                           |
| Led colour                    | -                                                                                                      | -                                                                                                      | -                                                                                                   |
| Central fixing screw          | M3 L=25mm                                                                                              | M3 L=25mm                                                                                              | M3 L=25mm                                                                                           |
| Central fixing screw material | Iron+Zinc plated                                                                                       | Iron+Zinc plated                                                                                       | Iron+Zinc plated                                                                                    |
| Central screw torque          | 0.5 N*m                                                                                                | 0.5 N*m                                                                                                | 0.5 N*m                                                                                             |
| Cable type                    | PVC/PVC IEC332-1 H05VVF                                                                                | PVC/PVC IEC332-1 H05VVF                                                                                | PVC/PVC IEC332-1 H05VVF                                                                             |
| Cable jacket colour           | Black                                                                                                  | Black                                                                                                  | Black                                                                                               |
| No.Conductors / Section       | 3G0.75mm <sup>2</sup>                                                                                  | 4G0.75mm <sup>2</sup>                                                                                  | 3G0.75mm <sup>2</sup>                                                                               |
| Conductor colours             | Brown; Blue; Yellow-Green                                                                              | Brown; Blue; Black; Yellow-Green                                                                       | Brown; Blue; Yellow-Green                                                                           |
| Cable diameter                | ø6.7mm (±0.3)                                                                                          | ø7mm (±0.3)                                                                                            | ø6.7mm (±0.3)                                                                                       |
| Cable length                  | 1m                                                                                                     | 1m                                                                                                     | 1m                                                                                                  |
| Packaging                     |                                                                                                        |                                                                                                        |                                                                                                     |
| Qty/Box                       | Variable according cable length.                                                                       | Variable according cable length.                                                                       | Variable according cable length.                                                                    |
| Other accessories options     |                                                                                                        |                                                                                                        |                                                                                                     |
| See accessories section       |                                                                                                        |                                                                                                        |                                                                                                     |
|                               |                                                                                                        |                                                                                                        |                                                                                                     |