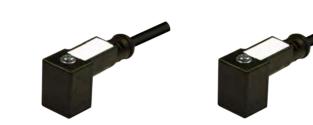

#### Product descripti

| Product description           |                                                                                                        |                                                                                                        |                                                                                                     |
|-------------------------------|--------------------------------------------------------------------------------------------------------|--------------------------------------------------------------------------------------------------------|-----------------------------------------------------------------------------------------------------|
| Connector type                | DIN valve connectors                                                                                   | DIN valve connectors                                                                                   | DIN valve connectors                                                                                |
| Conforms to                   | EN175301-803                                                                                           | EN175301-803                                                                                           | EN175301-803                                                                                        |
| Construction type             | Α                                                                                                      | A                                                                                                      | A                                                                                                   |
| Part number                   | CG1N02000C021                                                                                          | CG1N03000AB21                                                                                          | CG1N02D03C021                                                                                       |
| Description                   | Square connector CG1 series<br>complete with gasket and fixing screw.<br>Connector without electronic. | Square connector CG1 series<br>complete with gasket and fixing screw.<br>Connector without electronic. | Square connector CG1 series<br>complete with gasket and fixing screw.<br>Connector with electronic. |
| Contacts spacing              | 18mm                                                                                                   | 18mm                                                                                                   | 18mm                                                                                                |
| Number of contacts            | 2poles + 2P.E.                                                                                         | 3poles + P.E.                                                                                          | 2poles + 2P.E.                                                                                      |
| Earth positioning             | H.6-12                                                                                                 | H.6                                                                                                    | H.6-12                                                                                              |
| Housing colour                | Black                                                                                                  | Black                                                                                                  | Black                                                                                               |
| Housing height                | 22.9mm                                                                                                 | 22.9mm                                                                                                 | 22.9mm                                                                                              |
| Gasket type                   | Integrated NBR gasket                                                                                  | Integrated NBR gasket                                                                                  | Integrated NBR gasket                                                                               |
| Technical data                |                                                                                                        |                                                                                                        |                                                                                                     |
| Rated voltage                 | 250V AC/ 300VDC                                                                                        | 250V AC/ 300VDC                                                                                        | 1-230V DC                                                                                           |
| Circuit type                  | -                                                                                                      | -                                                                                                      | Diode(1A)                                                                                           |
| Led colour                    | -                                                                                                      | -                                                                                                      | -                                                                                                   |
| Central fixing screw          | M3 L=25mm                                                                                              | M3 L=25mm                                                                                              | M3 L=25mm                                                                                           |
| Central fixing screw material | Iron+Zinc plated                                                                                       | Iron+Zinc plated                                                                                       | Iron+Zinc plated                                                                                    |
| Central screw torque          | 0.5 N*m                                                                                                | 0.5 N*m                                                                                                | 0.5 N*m                                                                                             |
| Cable type                    | PVC/PVC IEC332-1 H05VVF                                                                                | PVC/PVC IEC332-1 H05VVF                                                                                | PVC/PVC IEC332-1 H05VVF                                                                             |
| Cable jacket colour           | Black                                                                                                  | Black                                                                                                  | Black                                                                                               |
| No.Conductors / Section       | 3G0.75mm <sup>2</sup>                                                                                  | 4G0.75mm <sup>2</sup>                                                                                  | 3G0.75mm <sup>2</sup>                                                                               |
| Conductor colours             | Brown; Blue; Yellow-Green                                                                              | Brown; Blue; Black; Yellow-Green                                                                       | Brown; Blue; Yellow-Green                                                                           |
| Cable diameter                | ø6.7mm (±0.3)                                                                                          | ø7mm (±0.3)                                                                                            | ø6.7mm (±0.3)                                                                                       |
| Cable length                  | 1m                                                                                                     | 1m                                                                                                     | 1m                                                                                                  |
| Packaging                     |                                                                                                        |                                                                                                        |                                                                                                     |
| Qty/Box                       | Variable according cable length.                                                                       | Variable according cable length.                                                                       | Variable according cable length.                                                                    |
| Other accessories options     |                                                                                                        |                                                                                                        |                                                                                                     |
| See accessories section       |                                                                                                        |                                                                                                        |                                                                                                     |
|                               |                                                                                                        |                                                                                                        |                                                                                                     |