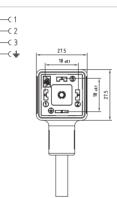

# 2 P. + 2 P.E.:

1 : BROWN 2 : BI UF P.E. : YELLOW-GREEN 👄

3 P. + P.E.: 1 : BROWN 🔵 2 : BLUE 🔵 3 : BLACK 🔵 P.E. : YELLOW-GREEN 👄

SERIES CG1 : EN175301-803 form A (18mm) CBG1 : EN175301-803 form A (18mm)with MALE contacts CG5 : form A (18mm) height ~33mm CGB : EN175301-803 form A (18mm) EXIT CABLE 180° CBGB : EN175301-803 form A (18mm) EXIT CABLE 180° with MALE contacts CM1 · INDUSTRIAL form B (11mm) CM2 : EN175301-803 form B (10mm) CM1B: INDUSTRIAL form B (11mm) EXIT CABLE 180° CP1 : EN175301-803 form C (8mm) CP2 : MICRO INDUSTRIAL form C (9.4mm) CP2C: MICRO INDUSTRIAL form C (9.4mm) EXIT CABLE 180° COLOUR -G : GREY N : BLACK (STANDARD) CABLE EXIT 0 : Moulded cable POLES No. 2:2POLES + EARTH 3:3POLES + EARTH CIRCUIT TYPE SEE CIRCUITS FEATURES PAGE VOLTAGE - $\textbf{0}: 250 \text{V} \ / \ 300 \text{V} \ \textbf{1}: 24 \text{V} \ \textbf{2}: 115 \text{V} \ \textbf{3}: 230 \text{V} \ \textbf{4}: 12 \text{V} \ \textbf{5}: 48 \text{ V}$ EARTH POSITION |-A: H.6 B: H.12 C: DOUBLE H.6-12 D: H.3 E: H.9 F: DOUBLE H. 3-9 CABLE TYPE SEE CABLES FEATURES PAGE **CABLE LENGHT A**: +10cm **B**: +20cm 1:1m EXAMPLE: "...C022C" = 2.3m : 2m 2 "...C022F" = 2.6m" 3:3m C:+30cm "...C022I" = 2.9m" I: +90cm SOME VARIABILITY

#### **Technical drawing**

| Product description           |                                                                                   |                                                                                   |                                                                                |
|-------------------------------|-----------------------------------------------------------------------------------|-----------------------------------------------------------------------------------|--------------------------------------------------------------------------------|
| Connector type                | DIN valve connectors                                                              | DIN valve connectors                                                              | DIN valve connectors                                                           |
| Conforms to                   | EN175301-803                                                                      | EN175301-803                                                                      | EN175301-803                                                                   |
| Construction type             | A                                                                                 | A                                                                                 | A                                                                              |
| Part number                   | CBG1N02000A021                                                                    | CBG1N03000AB21                                                                    | CBG1N02VL1C021 CBG1N02VL2C021 CBG1N02VL3C021                                   |
| Description                   | Square connector CBG1 series with male contacts.<br>Connector without electronic. | Square connector CBG1 series with male contacts.<br>Connector without electronic. | Square connector CBG1 series with male contacts.<br>Connector with electronic. |
| Contacts spacing              | 18mm                                                                              | 18mm                                                                              | 18mm                                                                           |
| Number of contacts            | 2poles + P.E.                                                                     | 3poles + P.E.                                                                     | 2poles + P.E.                                                                  |
| Earth positioning             | H.6                                                                               | H.6                                                                               | H.6                                                                            |
| Housing colour                | Black                                                                             | Black                                                                             | Black                                                                          |
| Housing height                | 22.9mm                                                                            | 22.9mm                                                                            | 22.9mm                                                                         |
| Gasket type                   | -                                                                                 |                                                                                   | -                                                                              |
| Technical data                |                                                                                   |                                                                                   |                                                                                |
| Rated voltage                 | 250V AC/ 300VDC                                                                   | 250V AC/ 300VDC                                                                   | 24V AC/ DC 115V AC/DC 230V AC/DC                                               |
| Circuit type                  | -                                                                                 | -                                                                                 | Bipolar Led + Varistor                                                         |
| Led colour                    | -                                                                                 | -                                                                                 | Red                                                                            |
| Central fixing nut            | M3x0.5 Closed                                                                     | M3x0.5 Closed                                                                     | M3x0.5 Closed                                                                  |
| Central fixing screw material | Iron+Zinc plated                                                                  | Iron+Zinc plated                                                                  | Iron+Zinc plated                                                               |
| Central screw torque          | 0.5 N*m                                                                           | 0.5 N*m                                                                           | 0.5 N*m                                                                        |
| Cable type                    | PVC/PVC IEC332-1 H05VVF                                                           | PVC/PVC IEC332-1 H05VVF                                                           | PVC/PVC IEC332-1 H05VVF                                                        |
| Cable jacket colour           | Black                                                                             | Black                                                                             | Black                                                                          |
| No.Conductors / Section       | 3G0.75mm <sup>2</sup>                                                             | 4G0.75mm <sup>2</sup>                                                             | 3G0.75mm <sup>2</sup>                                                          |
| Conductor colours             | Brown; Blue; Yellow-Green                                                         | Brown; Blue; Black; Yellow-Green                                                  | Brown; Blue; Yellow-Green                                                      |
| Cable diameter                | ø6.7mm (±0.3)                                                                     | ø7mm (±0.3)                                                                       | ø6.7mm (±0.3)                                                                  |
| Cable length                  | 1m                                                                                | 1m                                                                                | 1m                                                                             |
| Packaging                     |                                                                                   |                                                                                   |                                                                                |
| Qty/Box                       | Variable according cable length.                                                  | Variable according cable length.                                                  | Variable according cable length.                                               |
| Other accessories options     |                                                                                   |                                                                                   |                                                                                |
| See accessories section       |                                                                                   |                                                                                   |                                                                                |