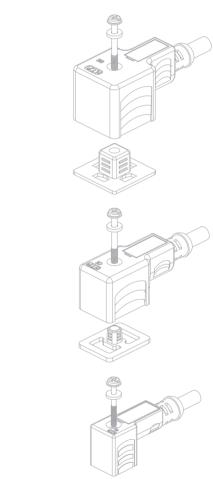

#### **Technical drawing**

• 0-

• --

• --

0 o-

#### Product descripti

| Product description           |                                                                                                        |                                                                                                        |                                                                                                     |
|-------------------------------|--------------------------------------------------------------------------------------------------------|--------------------------------------------------------------------------------------------------------|-----------------------------------------------------------------------------------------------------|
| Connector type                | DIN valve connectors                                                                                   | DIN valve connectors                                                                                   | DIN valve connectors                                                                                |
| Conforms to                   | EN175301-803                                                                                           | EN175301-803                                                                                           | EN175301-803                                                                                        |
| Construction type             | Α                                                                                                      | A                                                                                                      | A                                                                                                   |
| Part number                   | CG1N02000C021                                                                                          | CG1N03000AB21                                                                                          | CG1N02D03C021                                                                                       |
| Description                   | Square connector CG1 series<br>complete with gasket and fixing screw.<br>Connector without electronic. | Square connector CG1 series<br>complete with gasket and fixing screw.<br>Connector without electronic. | Square connector CG1 series<br>complete with gasket and fixing screw.<br>Connector with electronic. |
| Contacts spacing              | 18mm                                                                                                   | 18mm                                                                                                   | 18mm                                                                                                |
| Number of contacts            | 2poles + 2P.E.                                                                                         | 3poles + P.E.                                                                                          | 2poles + 2P.E.                                                                                      |
| Earth positioning             | H.6-12                                                                                                 | H.6                                                                                                    | H.6-12                                                                                              |
| Housing colour                | Black                                                                                                  | Black                                                                                                  | Black                                                                                               |
| Housing height                | 22.9mm                                                                                                 | 22.9mm                                                                                                 | 22.9mm                                                                                              |
| Gasket type                   | Integrated NBR gasket                                                                                  | Integrated NBR gasket                                                                                  | Integrated NBR gasket                                                                               |
| Technical data                |                                                                                                        |                                                                                                        |                                                                                                     |
| Rated voltage                 | 250V AC/ 300VDC                                                                                        | 250V AC/ 300VDC                                                                                        | 1-230V DC                                                                                           |
| Circuit type                  | -                                                                                                      | -                                                                                                      | Diode(1A)                                                                                           |
| Led colour                    | -                                                                                                      | -                                                                                                      | -                                                                                                   |
| Central fixing screw          | M3 L=25mm                                                                                              | M3 L=25mm                                                                                              | M3 L=25mm                                                                                           |
| Central fixing screw material | Iron+Zinc plated                                                                                       | Iron+Zinc plated                                                                                       | Iron+Zinc plated                                                                                    |
| Central screw torque          | 0.5 N*m                                                                                                | 0.5 N*m                                                                                                | 0.5 N*m                                                                                             |
| Cable type                    | PVC/PVC IEC332-1 H05VVF                                                                                | PVC/PVC IEC332-1 H05VVF                                                                                | PVC/PVC IEC332-1 H05VVF                                                                             |
| Cable jacket colour           | Black                                                                                                  | Black                                                                                                  | Black                                                                                               |
| No.Conductors / Section       | 3G0.75mm <sup>2</sup>                                                                                  | 4G0.75mm <sup>2</sup>                                                                                  | 3G0.75mm <sup>2</sup>                                                                               |
| Conductor colours             | Brown; Blue; Yellow-Green                                                                              | Brown; Blue; Black; Yellow-Green                                                                       | Brown; Blue; Yellow-Green                                                                           |
| Cable diameter                | ø6.7mm (±0.3)                                                                                          | ø7mm (±0.3)                                                                                            | ø6.7mm (±0.3)                                                                                       |
| Cable length                  | 1m                                                                                                     | 1m                                                                                                     | 1m                                                                                                  |
| Packaging                     |                                                                                                        |                                                                                                        |                                                                                                     |
| Qty/Box                       | Variable according cable length.                                                                       | Variable according cable length.                                                                       | Variable according cable length.                                                                    |
| Other accessories options     |                                                                                                        |                                                                                                        |                                                                                                     |
| See accessories section       |                                                                                                        |                                                                                                        |                                                                                                     |
|                               |                                                                                                        |                                                                                                        |                                                                                                     |