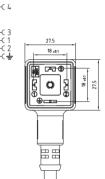

#### Product descripti

| Product description           |                                                                                                        |                                                                                                        |                                                                                                     |
|-------------------------------|--------------------------------------------------------------------------------------------------------|--------------------------------------------------------------------------------------------------------|-----------------------------------------------------------------------------------------------------|
| Connector type                | DIN valve connectors                                                                                   | DIN valve connectors                                                                                   | DIN valve connectors                                                                                |
| Conforms to                   | EN175301-803                                                                                           | EN175301-803                                                                                           | EN175301-803                                                                                        |
| Construction type             | Α                                                                                                      | A                                                                                                      | A                                                                                                   |
| Part number                   | CG1N02000C021                                                                                          | CG1N03000AB21                                                                                          | CG1N02D03C021                                                                                       |
| Description                   | Square connector CG1 series<br>complete with gasket and fixing screw.<br>Connector without electronic. | Square connector CG1 series<br>complete with gasket and fixing screw.<br>Connector without electronic. | Square connector CG1 series<br>complete with gasket and fixing screw.<br>Connector with electronic. |
| Contacts spacing              | 18mm                                                                                                   | 18mm                                                                                                   | 18mm                                                                                                |
| Number of contacts            | 2poles + 2P.E.                                                                                         | 3poles + P.E.                                                                                          | 2poles + 2P.E.                                                                                      |
| Earth positioning             | H.6-12                                                                                                 | H.6                                                                                                    | H.6-12                                                                                              |
| Housing colour                | Black                                                                                                  | Black                                                                                                  | Black                                                                                               |
| Housing height                | 22.9mm                                                                                                 | 22.9mm                                                                                                 | 22.9mm                                                                                              |
| Gasket type                   | Integrated NBR gasket                                                                                  | Integrated NBR gasket                                                                                  | Integrated NBR gasket                                                                               |
| Technical data                |                                                                                                        |                                                                                                        |                                                                                                     |
| Rated voltage                 | 250V AC/ 300VDC                                                                                        | 250V AC/ 300VDC                                                                                        | 1-230V DC                                                                                           |
| Circuit type                  | -                                                                                                      | -                                                                                                      | Diode(1A)                                                                                           |
| Led colour                    | -                                                                                                      | -                                                                                                      | -                                                                                                   |
| Central fixing screw          | M3 L=25mm                                                                                              | M3 L=25mm                                                                                              | M3 L=25mm                                                                                           |
| Central fixing screw material | Iron+Zinc plated                                                                                       | Iron+Zinc plated                                                                                       | Iron+Zinc plated                                                                                    |
| Central screw torque          | 0.5 N*m                                                                                                | 0.5 N*m                                                                                                | 0.5 N*m                                                                                             |
| Cable type                    | PVC/PVC IEC332-1 H05VVF                                                                                | PVC/PVC IEC332-1 H05VVF                                                                                | PVC/PVC IEC332-1 H05VVF                                                                             |
| Cable jacket colour           | Black                                                                                                  | Black                                                                                                  | Black                                                                                               |
| No.Conductors / Section       | 3G0.75mm <sup>2</sup>                                                                                  | 4G0.75mm <sup>2</sup>                                                                                  | 3G0.75mm <sup>2</sup>                                                                               |
| Conductor colours             | Brown; Blue; Yellow-Green                                                                              | Brown; Blue; Black; Yellow-Green                                                                       | Brown; Blue; Yellow-Green                                                                           |
| Cable diameter                | ø6.7mm (±0.3)                                                                                          | ø7mm (±0.3)                                                                                            | ø6.7mm (±0.3)                                                                                       |
| Cable length                  | 1m                                                                                                     | 1m                                                                                                     | 1m                                                                                                  |
| Packaging                     |                                                                                                        |                                                                                                        |                                                                                                     |
| Qty/Box                       | Variable according cable length.                                                                       | Variable according cable length.                                                                       | Variable according cable length.                                                                    |
| Other accessories options     |                                                                                                        |                                                                                                        |                                                                                                     |
| See accessories section       |                                                                                                        |                                                                                                        |                                                                                                     |
|                               |                                                                                                        |                                                                                                        |                                                                                                     |

### Product description

| Product description           |                                                                                                        |                                                                                                        |  |
|-------------------------------|--------------------------------------------------------------------------------------------------------|--------------------------------------------------------------------------------------------------------|--|
| Connector type                | DIN valve connectors                                                                                   | DIN valve connectors                                                                                   |  |
| Conforms to                   | EN175301-803                                                                                           | EN175301-803                                                                                           |  |
| Construction type             | A                                                                                                      | A                                                                                                      |  |
| Part number                   | CG5N02000C021                                                                                          | CG5N03000AB21                                                                                          |  |
| Description                   | Square connector CG5 series<br>complete with gasket and fixing screw.<br>Connector without electronic. | Square connector CG5 series<br>complete with gasket and fixing screw.<br>Connector without electronic. |  |
| Contacts spacing              | 18mm                                                                                                   | 18mm                                                                                                   |  |
| Number of contacts            | 2poles + 2P.E.                                                                                         | 3poles + 2P.E.                                                                                         |  |
| Earth positioning             | H.6-12                                                                                                 | H.6                                                                                                    |  |
| Housing colour                | Black                                                                                                  | Black                                                                                                  |  |
| Housing height                | 32.9mm                                                                                                 | 32.9mm                                                                                                 |  |
| Gasket type                   | Integrated NBR gasket                                                                                  | Integrated NBR gasket                                                                                  |  |
| Technical data                |                                                                                                        | ,                                                                                                      |  |
| Rated voltage                 | 250V AC/ 300VDC                                                                                        | 250V AC/ 300VDC                                                                                        |  |
| Circuit type                  | -                                                                                                      | -                                                                                                      |  |
| Led colour                    | -                                                                                                      | -                                                                                                      |  |
| Central fixing screw          | M3 L=35mm                                                                                              | M3 L=35mm                                                                                              |  |
| Central fixing screw material | Iron+Zinc plated                                                                                       | Iron+Zinc plated                                                                                       |  |
| Central screw torque          | 0.5 N*m                                                                                                | 0.5 N*m                                                                                                |  |
| Cable type                    | PVC/PVC IEC332-1 H05VVF                                                                                | PVC/PVC IEC332-1 H05VVF                                                                                |  |
| Cable jacket colour           | Black                                                                                                  | Black                                                                                                  |  |
| Vo.Conductors / Section       | 3G0.75mm <sup>2</sup>                                                                                  | 4G0.75mm <sup>2</sup>                                                                                  |  |
| Conductor colours             | Brown; Blue; Yellow-Green                                                                              | Brown; Blue; Black; Yellow-Green                                                                       |  |
| Cable diameter                | ø6.7mm (±0.3)                                                                                          | ø7mm (±0.3)                                                                                            |  |
| Cable length                  | 1m                                                                                                     | 1m                                                                                                     |  |
| Packaging                     |                                                                                                        |                                                                                                        |  |
| Qty/Box                       | Variable according cable length.                                                                       | Variable according cable length.                                                                       |  |
| Other accessories options     |                                                                                                        |                                                                                                        |  |
| See accessories section       |                                                                                                        |                                                                                                        |  |