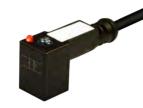

#### Product description

| Product description                                                                                                     |                                                                                                 |
|-------------------------------------------------------------------------------------------------------------------------|-------------------------------------------------------------------------------------------------|
| Connector type                                                                                                          | DIN valve connectors                                                                            |
| Conforms to                                                                                                             | EN175301-803                                                                                    |
| Construction type                                                                                                       | A                                                                                               |
| Part number                                                                                                             | CBGBN02000A021                                                                                  |
| Description                                                                                                             | Square connector CBGB1(TOP EXIT) series<br>with male contacts.<br>Connector without electronic. |
| Contacts spacing                                                                                                        | 18mm                                                                                            |
| Number of contacts                                                                                                      | 2poles + P.E.                                                                                   |
| Earth positioning                                                                                                       | H.6                                                                                             |
| Housing colour                                                                                                          | Black                                                                                           |
| Housing height                                                                                                          | 20mm                                                                                            |
| Gasket type                                                                                                             | -                                                                                               |
| Technical data                                                                                                          |                                                                                                 |
| Rated voltage                                                                                                           | 250V AC/ 300VDC                                                                                 |
| Circuit type                                                                                                            | -                                                                                               |
| Led colour                                                                                                              | -                                                                                               |
| Central fixing nut                                                                                                      | M3x0.5                                                                                          |
| Central fixing screw material                                                                                           | Iron+Zinc plated                                                                                |
| Central screw torque                                                                                                    | 0.5 N*m                                                                                         |
| Cable type                                                                                                              | PVC/PVC IEC332-1 H05VVF                                                                         |
| Cable jacket colour                                                                                                     | Black                                                                                           |
| No.Conductors / Section                                                                                                 | 3G0.75mm <sup>2</sup>                                                                           |
| Conductor colours                                                                                                       | Brown; Blue; Yellow-Green                                                                       |
| Cable diameter                                                                                                          | ø6.7mm (±0.3)                                                                                   |
| Cable length                                                                                                            | 1m                                                                                              |
| Packaging                                                                                                               |                                                                                                 |
| Qty/Box                                                                                                                 | Variable according cable length.                                                                |
| Other accessories options                                                                                               |                                                                                                 |
| See accessories section                                                                                                 |                                                                                                 |
| Notes:<br>Connector available with different fea<br>See the cable codification scheme pa<br>See the cables list section |                                                                                                 |