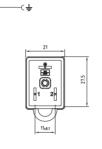

#### **Technical drawing**

#### Product description

| Product description                                                                                                                     |                        |                                                      |                             |                                             |                                                                                                     |                                  |                               |                                                            |                 |
|-----------------------------------------------------------------------------------------------------------------------------------------|------------------------|------------------------------------------------------|-----------------------------|---------------------------------------------|-----------------------------------------------------------------------------------------------------|----------------------------------|-------------------------------|------------------------------------------------------------|-----------------|
| Connector type                                                                                                                          | DIN valve connectors D |                                                      |                             | DIN valve connectors                        |                                                                                                     | DIN valve connectors             |                               |                                                            |                 |
| Conforms to                                                                                                                             | EN175301-803 E         |                                                      |                             | EN175301-803                                |                                                                                                     | EN175301-803                     |                               |                                                            |                 |
| Construction type                                                                                                                       | А                      |                                                      |                             | A                                           |                                                                                                     |                                  | A                             |                                                            |                 |
| Part number                                                                                                                             | CG1N02RV1C02           | 1 CG1N02RV2C02                                       | 1 CG1N02RV3C02 <sup>-</sup> | I CG1N02RL1C02                              | 1 CG1N02RL2C02                                                                                      | 1 CG1N02RL3C021                  | CG1N03Q01AB2                  | 1 CG1N03Q01AB                                              | 21 CG1N03Q01AB2 |
| Description                                                                                                                             |                        | ctor CG1 series<br>gasket and fixin<br>h electronic. | ng screw.                   | complete with                               | Square connector CG1 series<br>complete with gasket and fixing screw.<br>Connector with electronic. |                                  |                               | ector CG1 series<br>a gasket and fixi<br>th electronic.    |                 |
| Contacts spacing                                                                                                                        | 18mm                   |                                                      |                             | 18mm                                        |                                                                                                     |                                  | 18mm                          |                                                            |                 |
| Number of contacts                                                                                                                      | 2poles + 2P.I          | E.                                                   |                             | 2poles + 2P.                                | E.                                                                                                  |                                  | 3poles + P.E                  |                                                            |                 |
| Earth positioning                                                                                                                       | H.6-12                 |                                                      |                             | H.6-12                                      |                                                                                                     |                                  | H.6                           |                                                            |                 |
| Housing colour                                                                                                                          | Black                  |                                                      |                             | Black                                       |                                                                                                     |                                  | Black                         |                                                            |                 |
| Housing height                                                                                                                          | 22.9mm                 |                                                      |                             | 22.9mm                                      |                                                                                                     |                                  | 22.9mm                        |                                                            |                 |
| Gasket type                                                                                                                             | Integrated NB          | R gasket                                             |                             | Integrated NB                               | R gasket                                                                                            |                                  | Integrated NB                 | R gasket                                                   |                 |
| Technical data                                                                                                                          |                        |                                                      |                             |                                             |                                                                                                     |                                  |                               |                                                            |                 |
| Rated voltage                                                                                                                           | 24V AC                 | 115V AC                                              | 230V AC                     | 24V AC                                      | 115V AC                                                                                             | 230V AC                          | 24V DC                        | 115V DC                                                    | 230V DC         |
| Circuit type                                                                                                                            | Full-Wave Brid         | lge Rectifier + \                                    | Varistor                    | Full-Wave Bridge Rectifier + Varistor + Led |                                                                                                     | Bicolour Led + no.2 Diodes (1A)  |                               | (1A)                                                       |                 |
| Led colour                                                                                                                              | -                      |                                                      |                             | Red                                         |                                                                                                     | Red (pin 2) ; Green (pin3)       |                               |                                                            |                 |
| Central fixing screw                                                                                                                    | M3 L=25mm              | ı                                                    |                             | M3 L=25mm                                   |                                                                                                     | M3 L=25mm                        |                               |                                                            |                 |
| Central fixing screw material                                                                                                           | Iron+Zinc plat         | ted                                                  |                             | Iron+Zinc plated                            |                                                                                                     | Iron+Zinc plated                 |                               |                                                            |                 |
| Central screw torque                                                                                                                    | 0.5 N*m                |                                                      |                             | 0.5 N*m                                     |                                                                                                     | 0.5 N*m                          |                               |                                                            |                 |
| Cable type                                                                                                                              | PVC/PVC IEC3           | 332-1 H05VVF                                         |                             | PVC/PVC IEC332-1 H05VVF                     |                                                                                                     | PVC/PVC IEC332-1 H05VVF          |                               |                                                            |                 |
| Cable jacket colour                                                                                                                     | Black                  |                                                      |                             | Black                                       |                                                                                                     | Black                            |                               |                                                            |                 |
| No.Conductors / Section                                                                                                                 | 3G0.75mm <sup>2</sup>  |                                                      |                             | 3G0.75mm <sup>2</sup>                       |                                                                                                     | 4G0.75mm <sup>2</sup>            |                               |                                                            |                 |
| Conductor colours                                                                                                                       | Brown; Blue; Y         | Yellow-Green                                         |                             | Brown; Blue; Yellow-Green                   |                                                                                                     | Brown; Blue; Black; Yellow-Green |                               | reen                                                       |                 |
| Cable diameter                                                                                                                          | ø6.7mm (±0.            | .3)                                                  |                             | ø6.7mm (±0.3)                               |                                                                                                     | ø7mm (±0.3)                      |                               |                                                            |                 |
| Cable length                                                                                                                            | 1m                     |                                                      |                             | 1m                                          |                                                                                                     | 1m                               |                               |                                                            |                 |
| Packaging                                                                                                                               |                        |                                                      |                             |                                             |                                                                                                     |                                  |                               |                                                            |                 |
| Qty/Box                                                                                                                                 | Variable acco          | rding cable lengt                                    | th.                         | Variable acco                               | rding cable leng                                                                                    | th.                              | Variable acco                 | rding cable leng                                           | jth.            |
| Other accessories options                                                                                                               |                        |                                                      |                             |                                             |                                                                                                     |                                  |                               |                                                            |                 |
| See accessories section                                                                                                                 |                        |                                                      |                             |                                             |                                                                                                     |                                  |                               |                                                            |                 |
| <b>Notes:</b><br>Connector available with different feautures:<br>See the cable codification scheme page<br>See the cables list section |                        |                                                      |                             |                                             |                                                                                                     |                                  | connection:<br>Q8 circuit (Gr | railable with diff<br>reen pin 2; Red<br>ellow pin 2; Gree | pin 3)          |