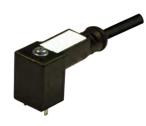

#### Product description

| Product description                                                                                                     |                                                                                                 |
|-------------------------------------------------------------------------------------------------------------------------|-------------------------------------------------------------------------------------------------|
| Connector type                                                                                                          | DIN valve connectors                                                                            |
| Conforms to                                                                                                             | EN175301-803                                                                                    |
| Construction type                                                                                                       | A                                                                                               |
| Part number                                                                                                             | CBGBN02000A021                                                                                  |
| Description                                                                                                             | Square connector CBGB1(TOP EXIT) series<br>with male contacts.<br>Connector without electronic. |
| Contacts spacing                                                                                                        | 18mm                                                                                            |
| Number of contacts                                                                                                      | 2poles + P.E.                                                                                   |
| Earth positioning                                                                                                       | H.6                                                                                             |
| Housing colour                                                                                                          | Black                                                                                           |
| Housing height                                                                                                          | 20mm                                                                                            |
| Gasket type                                                                                                             | -                                                                                               |
| Technical data                                                                                                          |                                                                                                 |
| Rated voltage                                                                                                           | 250V AC/ 300VDC                                                                                 |
| Circuit type                                                                                                            | -                                                                                               |
| Led colour                                                                                                              | -                                                                                               |
| Central fixing nut                                                                                                      | M3x0.5                                                                                          |
| Central fixing screw material                                                                                           | Iron+Zinc plated                                                                                |
| Central screw torque                                                                                                    | 0.5 N*m                                                                                         |
| Cable type                                                                                                              | PVC/PVC IEC332-1 H05VVF                                                                         |
| Cable jacket colour                                                                                                     | Black                                                                                           |
| No.Conductors / Section                                                                                                 | 3G0.75mm <sup>2</sup>                                                                           |
| Conductor colours                                                                                                       | Brown; Blue; Yellow-Green                                                                       |
| Cable diameter                                                                                                          | ø6.7mm (±0.3)                                                                                   |
| Cable length                                                                                                            | 1m                                                                                              |
| Packaging                                                                                                               |                                                                                                 |
| Qty/Box                                                                                                                 | Variable according cable length.                                                                |
| Other accessories options                                                                                               |                                                                                                 |
| See accessories section                                                                                                 |                                                                                                 |
| Notes:<br>Connector available with different fea<br>See the cable codification scheme pa<br>See the cables list section |                                                                                                 |

#### **Technical drawing**

• •

Ø0-

Re.

• •-

• •

00

| Product description           |                                                                                                                           |                                                                                                                           |                                                                                                                        |
|-------------------------------|---------------------------------------------------------------------------------------------------------------------------|---------------------------------------------------------------------------------------------------------------------------|------------------------------------------------------------------------------------------------------------------------|
| Connector type                | DIN valve connectors                                                                                                      | DIN valve connectors                                                                                                      | DIN valve connectors                                                                                                   |
| Conforms to                   | EN175301-803                                                                                                              | EN175301-803                                                                                                              | EN175301-803                                                                                                           |
| Construction type             | A                                                                                                                         | A                                                                                                                         | A                                                                                                                      |
| Part number                   | CGBN02000C021                                                                                                             | CGBN03000AB21                                                                                                             | CGBN02VL1C021 CGBN02VL2C021 CGBN02VL3C021                                                                              |
| Description                   | Square connector CGB series (TOP exit DIN connector) complete with gasket and fixing screw. Connector without electronic. | Square connector CGB series (TOP exit DIN connector) complete with gasket and fixing screw. Connector without electronic. | Square connector CGB series (TOP exit DIN connector) complete with gasket and fixing screw. Connector with electronic. |
| Contacts spacing              | 18mm                                                                                                                      | 18mm                                                                                                                      | 18mm                                                                                                                   |
| Number of contacts            | 2poles + 2P.E.                                                                                                            | 3poles + P.E.                                                                                                             | 2poles + 2P.E.                                                                                                         |
| Earth positioning             | H.6-12                                                                                                                    | H.6                                                                                                                       | H.6-12                                                                                                                 |
| Housing colour                | Black                                                                                                                     | Black                                                                                                                     | Black                                                                                                                  |
| Housing height                | 20mm                                                                                                                      | 20mm                                                                                                                      | 20mm                                                                                                                   |
| Gasket type                   | Integrated NBR gasket                                                                                                     | Integrated NBR gasket                                                                                                     | Integrated NBR gasket                                                                                                  |
| Technical data                |                                                                                                                           |                                                                                                                           |                                                                                                                        |
| Rated voltage                 | 250V AC/ 300VDC                                                                                                           | 250V AC/ 300VDC                                                                                                           | 24V AC/ DC 115V AC/DC 230V AC/DC                                                                                       |
| Circuit type                  | -                                                                                                                         | -                                                                                                                         | Bipolar Led + Varistor                                                                                                 |
| Led colour                    | -                                                                                                                         | -                                                                                                                         | Red                                                                                                                    |
| Central fixing screw          | M3 L=21.5mm                                                                                                               | M3 L=21.5mm                                                                                                               | M3 L=21.5mm                                                                                                            |
| Central fixing screw material | Iron+Zinc plated                                                                                                          | Iron+Zinc plated                                                                                                          | Iron+Zinc plated                                                                                                       |
| Central screw torque          | 0.5 N*m                                                                                                                   | 0.5 N*m                                                                                                                   | 0.5 N*m                                                                                                                |
| Cable type                    | PVC/PVC IEC332-1 H05VVF                                                                                                   | PVC/PVC IEC332-1 H05VVF                                                                                                   | PVC/PVC IEC332-1 H05VVF                                                                                                |
| Cable jacket colour           | Black                                                                                                                     | Black                                                                                                                     | Black                                                                                                                  |
| No.Conductors / Section       | 3G0.75mm <sup>2</sup>                                                                                                     | 4G0.75mm <sup>2</sup>                                                                                                     | 3G0.75mm <sup>2</sup>                                                                                                  |
| Conductor colours             | Brown; Blue; Yellow-Green                                                                                                 | Brown; Blue; Black; Yellow-Green                                                                                          | Brown; Blue; Yellow-Green                                                                                              |
| Cable diameter                | ø6.7mm (±0.3)                                                                                                             | ø7mm (±0.3)                                                                                                               | ø6.7mm (±0.3)                                                                                                          |
| Cable length                  | 1m                                                                                                                        | 1m                                                                                                                        | 1m                                                                                                                     |
| Packaging                     |                                                                                                                           |                                                                                                                           |                                                                                                                        |
| Qty/Box                       | Variable according cable length.                                                                                          | Variable according cable length.                                                                                          | Variable according cable length.                                                                                       |
| Other accessories options     |                                                                                                                           |                                                                                                                           |                                                                                                                        |
|                               |                                                                                                                           |                                                                                                                           |                                                                                                                        |