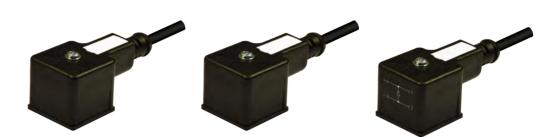

PROFILED GASKET SS : STAINLESS STEEL SCREW Y : WITHOUT H.T.P.LOGO 40 BRIDGE RECTIFIER WITH 4 DIODES 3A : ELECTRONIC COMPONENTS 3A 12MA3 : EXTENSION M12 MALE 90° 3p. 12MD3 : EXTENSION M12 MALE 180° 3p. 12FA3 : EXTENSION M12 FEMALE 90° 3p. 12FD3 : EXTENSION M12 FEMALE 180° 3p

### **EARTH PIN POSITION**

Earth pin position for the DIN43650 valve connectors with moulded cable has to be specified because its internal core is fixed.

The internal core cannot rotate as in the field attachable connectors.

To define the earth pin position it is necessary to look at the face view of the connector with the cable exit

side down.

To easily identify the earth pin position you can compare the face view of the connector to a clock face view.







• o-

00

# **VALVE CONNECTORS**

•+ •

• - 0

0 0-



#### **Technical drawing**





• 0-

• --

• --

0 o-





#### Product descripti

| Product description           |                                                                                                        |                                                                                                        |                                                                                                     |
|-------------------------------|--------------------------------------------------------------------------------------------------------|--------------------------------------------------------------------------------------------------------|-----------------------------------------------------------------------------------------------------|
| Connector type