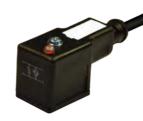

#### Product description

| Product description                                                                                                     |                                                                                                 |
|-------------------------------------------------------------------------------------------------------------------------|-------------------------------------------------------------------------------------------------|
| Connector type                                                                                                          | DIN valve connectors                                                                            |
| Conforms to                                                                                                             | EN175301-803                                                                                    |
| Construction type                                                                                                       | A                                                                                               |
| Part number                                                                                                             | CBGBN02000A021                                                                                  |
| Description                                                                                                             | Square connector CBGB1(TOP EXIT) series<br>with male contacts.<br>Connector without electronic. |
| Contacts spacing                                                                                                        | 18mm                                                                                            |
| Number of contacts                                                                                                      | 2poles + P.E.                                                                                   |
| Earth positioning                                                                                                       | H.6                                                                                             |
| Housing colour                                                                                                          | Black                                                                                           |
| Housing height                                                                                                          | 20mm                                                                                            |
| Gasket type                                                                                                             | -                                                                                               |
| Technical data                                                                                                          |                                                                                                 |
| Rated voltage                                                                                                           | 250V AC/ 300VDC                                                                                 |
| Circuit type                                                                                                            | -                                                                                               |
| Led colour                                                                                                              | -                                                                                               |
| Central fixing nut                                                                                                      | M3x0.5                                                                                          |
| Central fixing screw material                                                                                           | Iron+Zinc plated                                                                                |
| Central screw torque                                                                                                    | 0.5 N*m                                                                                         |
| Cable type                                                                                                              | PVC/PVC IEC332-1 H05VVF                                                                         |
| Cable jacket colour                                                                                                     | Black                                                                                           |
| No.Conductors / Section                                                                                                 | 3G0.75mm <sup>2</sup>                                                                           |
| Conductor colours                                                                                                       | Brown; Blue; Yellow-Green                                                                       |
| Cable diameter                                                                                                          | ø6.7mm (±0.3)                                                                                   |
| Cable length                                                                                                            | 1m                                                                                              |
| Packaging                                                                                                               |                                                                                                 |
| Qty/Box                                                                                                                 | Variable according cable length.                                                                |
| Other accessories options                                                                                               |                                                                                                 |
| See accessories section                                                                                                 |                                                                                                 |
| Notes:<br>Connector available with different fea<br>See the cable codification scheme pa<br>See the cables list section |                                                                                                 |