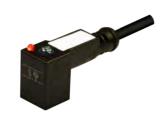

#### **Technical drawing**

• •

Ø0-

Re.

• •-

• •

00

| Product description           |                                                                                                                           |                                                                                                                           |                                                                                                                        |
|-------------------------------|---------------------------------------------------------------------------------------------------------------------------|---------------------------------------------------------------------------------------------------------------------------|------------------------------------------------------------------------------------------------------------------------|
| Connector type                | DIN valve connectors                                                                                                      | DIN valve connectors                                                                                                      | DIN valve connectors                                                                                                   |
| Conforms to                   | EN175301-803                                                                                                              | EN175301-803                                                                                                              | EN175301-803                                                                                                           |
| Construction type             | A                                                                                                                         | A                                                                                                                         | A                                                                                                                      |
| Part number                   | CGBN02000C021                                                                                                             | CGBN03000AB21                                                                                                             | CGBN02VL1C021 CGBN02VL2C021 CGBN02VL3C021                                                                              |
| Description                   | Square connector CGB series (TOP exit DIN connector) complete with gasket and fixing screw. Connector without electronic. | Square connector CGB series (TOP exit DIN connector) complete with gasket and fixing screw. Connector without electronic. | Square connector CGB series (TOP exit DIN connector) complete with gasket and fixing screw. Connector with electronic. |
| Contacts spacing              | 18mm                                                                                                                      | 18mm                                                                                                                      | 18mm                                                                                                                   |
| Number of contacts            | 2poles + 2P.E.                                                                                                            | 3poles + P.E.                                                                                                             | 2poles + 2P.E.                                                                                                         |
| Earth positioning             | H.6-12                                                                                                                    | H.6                                                                                                                       | H.6-12                                                                                                                 |
| Housing colour                | Black                                                                                                                     | Black                                                                                                                     | Black                                                                                                                  |
| Housing height                | 20mm                                                                                                                      | 20mm                                                                                                                      | 20mm                                                                                                                   |
| Gasket type                   | Integrated NBR gasket                                                                                                     | Integrated NBR gasket                                                                                                     | Integrated NBR gasket                                                                                                  |
| Technical data                |                                                                                                                           |                                                                                                                           |                                                                                                                        |
| Rated voltage                 | 250V AC/ 300VDC                                                                                                           | 250V AC/ 300VDC                                                                                                           | 24V AC/ DC 115V AC/DC 230V AC/DC                                                                                       |
| Circuit type                  | -                                                                                                                         | -                                                                                                                         | Bipolar Led + Varistor                                                                                                 |
| Led colour                    | -                                                                                                                         | -                                                                                                                         | Red                                                                                                                    |
| Central fixing screw          | M3 L=21.5mm                                                                                                               | M3 L=21.5mm                                                                                                               | M3 L=21.5mm                                                                                                            |
| Central fixing screw material | Iron+Zinc plated                                                                                                          | Iron+Zinc plated                                                                                                          | Iron+Zinc plated                                                                                                       |
| Central screw torque          | 0.5 N*m                                                                                                                   | 0.5 N*m                                                                                                                   | 0.5 N*m                                                                                                                |
| Cable type                    | PVC/PVC IEC332-1 H05VVF                                                                                                   | PVC/PVC IEC332-1 H05VVF                                                                                                   | PVC/PVC IEC332-1 H05VVF                                                                                                |
| Cable jacket colour           | Black                                                                                                                     | Black                                                                                                                     | Black                                                                                                                  |
| No.Conductors / Section       | 3G0.75mm <sup>2</sup>                                                                                                     | 4G0.75mm <sup>2</sup>                                                                                                     | 3G0.75mm <sup>2</sup>                                                                                                  |
| Conductor colours             | Brown; Blue; Yellow-Green                                                                                                 | Brown; Blue; Black; Yellow-Green                                                                                          | Brown; Blue; Yellow-Green                                                                                              |
| Cable diameter                | ø6.7mm (±0.3)                                                                                                             | ø7mm (±0.3)                                                                                                               | ø6.7mm (±0.3)                                                                                                          |
| Cable length                  | 1m                                                                                                                        | 1m                                                                                                                        | 1m                                                                                                                     |
| Packaging                     |                                                                                                                           |                                                                                                                           |                                                                                                                        |
| Qty/Box                       | Variable according cable length.                                                                                          | Variable according cable length.                                                                                          | Variable according cable length.                                                                                       |
| Other accessories options     |                                                                                                                           |                                                                                                                           |                                                                                                                        |
|                               |                                                                                                                           |                                                                                                                           |                                                                                                                        |