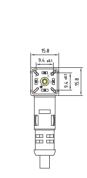

#### **Technical drawing**

• 0-

• --

• --

0 o-

#### Product descripti

| Product description           |                                                                                                        |                                                                                                        |                                                                                                     |
|-------------------------------|--------------------------------------------------------------------------------------------------------|--------------------------------------------------------------------------------------------------------|-----------------------------------------------------------------------------------------------------|
| Connector type                | DIN valve connectors                                                                                   | DIN valve connectors                                                                                   | DIN valve connectors                                                                                |
| Conforms to                   | EN175301-803                                                                                           | EN175301-803                                                                                           | EN175301-803                                                                                        |
| Construction type             | Α                                                                                                      | A                                                                                                      | A                                                                                                   |
| Part number                   | CG1N02000C021                                                                                          | CG1N03000AB21                                                                                          | CG1N02D03C021                                                                                       |
| Description                   | Square connector CG1 series<br>complete with gasket and fixing screw.<br>Connector without electronic. | Square connector CG1 series<br>complete with gasket and fixing screw.<br>Connector without electronic. | Square connector CG1 series<br>complete with gasket and fixing screw.<br>Connector with electronic. |
| Contacts spacing              | 18mm                                                                                                   | 18mm                                                                                                   | 18mm                                                                                                |
| Number of contacts            | 2poles + 2P.E.                                                                                         | 3poles + P.E.                                                                                          | 2poles + 2P.E.                                                                                      |
| Earth positioning             | H.6-12                                                                                                 | H.6                                                                                                    | H.6-12                                                                                              |
| Housing colour                | Black                                                                                                  | Black                                                                                                  | Black                                                                                               |
| Housing height                | 22.9mm                                                                                                 | 22.9mm                                                                                                 | 22.9mm                                                                                              |
| Gasket type                   | Integrated NBR gasket                                                                                  | Integrated NBR gasket                                                                                  | Integrated NBR gasket                                                                               |
| Technical data                |                                                                                                        |                                                                                                        |                                                                                                     |
| Rated voltage                 | 250V AC/ 300VDC                                                                                        | 250V AC/ 300VDC                                                                                        | 1-230V DC                                                                                           |
| Circuit type                  | -                                                                                                      | -                                                                                                      | Diode(1A)                                                                                           |
| Led colour                    | -                                                                                                      | -                                                                                                      | -                                                                                                   |
| Central fixing screw          | M3 L=25mm                                                                                              | M3 L=25mm                                                                                              | M3 L=25mm                                                                                           |
| Central fixing screw material | Iron+Zinc plated                                                                                       | Iron+Zinc plated                                                                                       | Iron+Zinc plated                                                                                    |
| Central screw torque          | 0.5 N*m                                                                                                | 0.5 N*m                                                                                                | 0.5 N*m                                                                                             |
| Cable type                    | PVC/PVC IEC332-1 H05VVF                                                                                | PVC/PVC IEC332-1 H05VVF                                                                                | PVC/PVC IEC332-1 H05VVF                                                                             |
| Cable jacket colour           | Black                                                                                                  | Black                                                                                                  | Black                                                                                               |
| No.Conductors / Section       | 3G0.75mm <sup>2</sup>                                                                                  | 4G0.75mm <sup>2</sup>                                                                                  | 3G0.75mm <sup>2</sup>                                                                               |
| Conductor colours             | Brown; Blue; Yellow-Green                                                                              | Brown; Blue; Black; Yellow-Green                                                                       | Brown; Blue; Yellow-Green                                                                           |
| Cable diameter                | ø6.7mm (±0.3)                                                                                          | ø7mm (±0.3)                                                                                            | ø6.7mm (±0.3)                                                                                       |
| Cable length                  | 1m                                                                                                     | 1m                                                                                                     | 1m                                                                                                  |
| Packaging                     |                                                                                                        |                                                                                                        |                                                                                                     |
| Qty/Box                       | Variable according cable length.                                                                       | Variable according cable length.                                                                       | Variable according cable length.                                                                    |
| Other accessories options     |                                                                                                        |                                                                                                        |                                                                                                     |
| See accessories section       |                                                                                                        |                                                                                                        |                                                                                                     |
|                               |                                                                                                        |                                                                                                        |                                                                                                     |