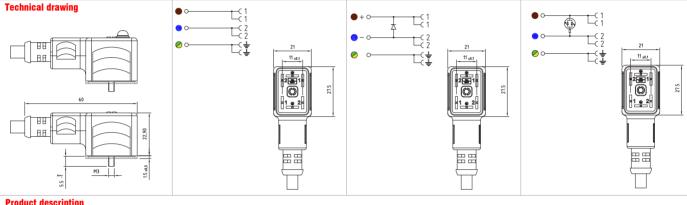

# 2 P. + 2 P.E.:

1 : BROWN 2 : BI UF P.E. : YELLOW-GREEN 👄

3 P. + P.E.: 1 : BROWN 🔵 2 : BLUE 🔵 3 : BLACK 🔵 P.E. : YELLOW-GREEN 👄

SERIES CG1 : EN175301-803 form A (18mm) CBG1 : EN175301-803 form A (18mm)with MALE contacts CG5 : form A (18mm) height ~33mm CGB : EN175301-803 form A (18mm) EXIT CABLE 180° CBGB : EN175301-803 form A (18mm) EXIT CABLE 180° with MALE contacts CM1 · INDUSTRIAL form B (11mm) CM2 : EN175301-803 form B (10mm) CM1B: INDUSTRIAL form B (11mm) EXIT CABLE 180° CP1 : EN175301-803 form C (8mm) CP2 : MICRO INDUSTRIAL form C (9.4mm) CP2C: MICRO INDUSTRIAL form C (9.4mm) EXIT CABLE 180° COLOUR -G : GREY N : BLACK (STANDARD) CABLE EXIT 0 : Moulded cable POLES No. 2:2POLES + EARTH 3:3POLES + EARTH CIRCUIT TYPE SEE CIRCUITS FEATURES PAGE VOLTAGE - $\textbf{0}: 250 \text{V} \ / \ 300 \text{V} \ \textbf{1}: 24 \text{V} \ \textbf{2}: 115 \text{V} \ \textbf{3}: 230 \text{V} \ \textbf{4}: 12 \text{V} \ \textbf{5}: 48 \text{ V}$ EARTH POSITION |-A: H.6 B: H.12 C: DOUBLE H.6-12 D: H.3 E: H.9 F: DOUBLE H. 3-9 CABLE TYPE SEE CABLES FEATURES PAGE **CABLE LENGHT A**: +10cm **B**: +20cm 1:1m EXAMPLE: "...C022C" = 2.3m : 2m 2 "...C022F" = 2.6m" 3:3m C:+30cm "...C022I" = 2.9m" I: +90cm SOME VARIABILITY

#### **Technical drawing**

• 0-

• --

• --

0 o-

#### Product descripti

| Product description           |                                                                                                        |                                                                                                        |                                                                                                     |
|-------------------------------|--------------------------------------------------------------------------------------------------------|--------------------------------------------------------------------------------------------------------|-----------------------------------------------------------------------------------------------------|
| Connector type                | DIN valve connectors                                                                                   | DIN valve connectors                                                                                   | DIN valve connectors                                                                                |
| Conforms to                   | EN175301-803                                                                                           | EN175301-803                                                                                           | EN175301-803                                                                                        |
| Construction type             | Α                                                                                                      | A                                                                                                      | A                                                                                                   |
| Part number                   | CG1N02000C021                                                                                          | CG1N03000AB21                                                                                          | CG1N02D03C021                                                                                       |
| Description                   | Square connector CG1 series<br>complete with gasket and fixing screw.<br>Connector without electronic. | Square connector CG1 series<br>complete with gasket and fixing screw.<br>Connector without electronic. | Square connector CG1 series<br>complete with gasket and fixing screw.<br>Connector with electronic. |
| Contacts spacing              | 18mm                                                                                                   | 18mm                                                                                                   | 18mm                                                                                                |
| Number of contacts            | 2poles + 2P.E.                                                                                         | 3poles + P.E.                                                                                          | 2poles + 2P.E.                                                                                      |
| Earth positioning             | H.6-12                                                                                                 | H.6                                                                                                    | H.6-12                                                                                              |
| Housing colour                | Black                                                                                                  | Black                                                                                                  | Black                                                                                               |
| Housing height                | 22.9mm                                                                                                 | 22.9mm                                                                                                 | 22.9mm                                                                                              |
| Gasket type                   | Integrated NBR gasket                                                                                  | Integrated NBR gasket                                                                                  | Integrated NBR gasket                                                                               |
| Technical data                |                                                                                                        |                                                                                                        |                                                                                                     |
| Rated voltage                 | 250V AC/ 300VDC                                                                                        | 250V AC/ 300VDC                                                                                        | 1-230V DC                                                                                           |
| Circuit type                  | -                                                                                                      | -                                                                                                      | Diode(1A)                                                                                           |
| Led colour                    | -                                                                                                      | -                                                                                                      | -                                                                                                   |
| Central fixing screw          | M3 L=25mm                                                                                              | M3 L=25mm                                                                                              | M3 L=25mm                                                                                           |
| Central fixing screw material | Iron+Zinc plated                                                                                       | Iron+Zinc plated                                                                                       | Iron+Zinc plated                                                                                    |
| Central screw torque          | 0.5 N*m                                                                                                | 0.5 N*m                                                                                                | 0.5 N*m                                                                                             |
| Cable type                    | PVC/PVC IEC332-1 H05VVF                                                                                | PVC/PVC IEC332-1 H05VVF                                                                                | PVC/PVC IEC332-1 H05VVF                                                                             |
| Cable jacket colour           | Black                                                                                                  | Black                                                                                                  | Black                                                                                               |
| No.Conductors / Section       | 3G0.75mm <sup>2</sup>                                                                                  | 4G0.75mm <sup>2</sup>                                                                                  | 3G0.75mm <sup>2</sup>                                                                               |
| Conductor colours             | Brown; Blue; Yellow-Green                                                                              | Brown; Blue; Black; Yellow-Green                                                                       | Brown; Blue; Yellow-Green                                                                           |
| Cable diameter                | ø6.7mm (±0.3)                                                                                          | ø7mm (±0.3)                                                                                            | ø6.7mm (±0.3)                                                                                       |
| Cable length                  | 1m                                                                                                     | 1m                                                                                                     | 1m                                                                                                  |
| Packaging                     |                                                                                                        |                                                                                                        |                                                                                                     |
| Qty/Box                       | Variable according cable length.                                                                       | Variable according cable length.                                                                       | Variable according cable length.                                                                    |
| Other accessories options     |                                                                                                        |                                                                                                        |                                                                                                     |
| See accessories section       |                                                                                                        |                                                                                                        |                                                                                                     |
|                               |                                                                                                        |                                                                                                        |                                                                                                     |