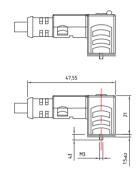

#### Product descripti

| Product description           |                                                                                                        |                                                                                                        |                                                                                                     |
|-------------------------------|--------------------------------------------------------------------------------------------------------|--------------------------------------------------------------------------------------------------------|-----------------------------------------------------------------------------------------------------|
| Connector type                | DIN valve connectors                                                                                   | DIN valve connectors                                                                                   | DIN valve connectors                                                                                |
| Conforms to                   | EN175301-803                                                                                           | EN175301-803                                                                                           | EN175301-803                                                                                        |
| Construction type             | Α                                                                                                      | A                                                                                                      | A                                                                                                   |
| Part number                   | CG1N02000C021                                                                                          | CG1N03000AB21                                                                                          | CG1N02D03C021                                                                                       |
| Description                   | Square connector CG1 series<br>complete with gasket and fixing screw.<br>Connector without electronic. | Square connector CG1 series<br>complete with gasket and fixing screw.<br>Connector without electronic. | Square connector CG1 series<br>complete with gasket and fixing screw.<br>Connector with electronic. |
| Contacts spacing              | 18mm                                                                                                   | 18mm                                                                                                   | 18mm                                                                                                |
| Number of contacts            | 2poles + 2P.E.                                                                                         | 3poles + P.E.                                                                                          | 2poles + 2P.E.                                                                                      |
| Earth positioning             | H.6-12                                                                                                 | H.6                                                                                                    | H.6-12                                                                                              |
| Housing colour                | Black                                                                                                  | Black                                                                                                  | Black                                                                                               |
| Housing height                | 22.9mm                                                                                                 | 22.9mm                                                                                                 | 22.9mm                                                                                              |
| Gasket type                   | Integrated NBR gasket                                                                                  | Integrated NBR gasket                                                                                  | Integrated NBR gasket                                                                               |
| Technical data                |                                                                                                        |                                                                                                        |                                                                                                     |
| Rated voltage                 | 250V AC/ 300VDC                                                                                        | 250V AC/ 300VDC                                                                                        | 1-230V DC                                                                                           |
| Circuit type                  | -                                                                                                      | -                                                                                                      | Diode(1A)                                                                                           |
| Led colour                    | -                                                                                                      | -                                                                                                      | -                                                                                                   |
| Central fixing screw          | M3 L=25mm                                                                                              | M3 L=25mm                                                                                              | M3 L=25mm                                                                                           |
| Central fixing screw material | Iron+Zinc plated                                                                                       | Iron+Zinc plated                                                                                       | Iron+Zinc plated                                                                                    |
| Central screw torque          | 0.5 N*m                                                                                                | 0.5 N*m                                                                                                | 0.5 N*m                                                                                             |
| Cable type                    | PVC/PVC IEC332-1 H05VVF                                                                                | PVC/PVC IEC332-1 H05VVF                                                                                | PVC/PVC IEC332-1 H05VVF                                                                             |
| Cable jacket colour           | Black                                                                                                  | Black                                                                                                  | Black                                                                                               |
| No.Conductors / Section       | 3G0.75mm <sup>2</sup>                                                                                  | 4G0.75mm <sup>2</sup>                                                                                  | 3G0.75mm <sup>2</sup>                                                                               |
| Conductor colours             | Brown; Blue; Yellow-Green                                                                              | Brown; Blue; Black; Yellow-Green                                                                       | Brown; Blue; Yellow-Green                                                                           |
| Cable diameter                | ø6.7mm (±0.3)                                                                                          | ø7mm (±0.3)                                                                                            | ø6.7mm (±0.3)                                                                                       |
| Cable length                  | 1m                                                                                                     | 1m                                                                                                     | 1m                                                                                                  |
| Packaging                     |                                                                                                        |                                                                                                        |                                                                                                     |
| Qty/Box                       | Variable according cable length.                                                                       | Variable according cable length.                                                                       | Variable according cable length.                                                                    |
| Other accessories options     |                                                                                                        |                                                                                                        |                                                                                                     |
| See accessories section       |                                                                                                        |                                                                                                        |                                                                                                     |
|                               |                                                                                                        |                                                                                                        |                                                                                                     |