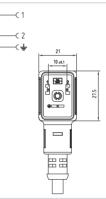

#### **Technical drawing**

#### Product description

| Product description                                                                                                                     |                        |                                                      |                             |                                             |                                                                                                     |                                  |                               |                                                            |                 |
|-----------------------------------------------------------------------------------------------------------------------------------------|------------------------|------------------------------------------------------|-----------------------------|---------------------------------------------|-----------------------------------------------------------------------------------------------------|----------------------------------|-------------------------------|------------------------------------------------------------|-----------------|
| Connector type                                                                                                                          | DIN valve connectors D |                                                      |                             | DIN valve connectors                        |                                                                                                     | DIN valve connectors             |                               |                                                            |                 |
| Conforms to                                                                                                                             | EN175301-803 E         |                                                      |                             | EN175301-803                                |                                                                                                     | EN175301-803                     |                               |                                                            |                 |
| Construction type                                                                                                                       | А                      |                                                      |                             | A                                           |                                                                                                     |                                  | A                             |                                                            |                 |
| Part number                                                                                                                             | CG1N02RV1C02           | 1 CG1N02RV2C02                                       | 1 CG1N02RV3C02 <sup>-</sup> | I CG1N02RL1C02                              | 1 CG1N02RL2C02                                                                                      | 1 CG1N02RL3C021                  | CG1N03Q01AB2                  | 1 CG1N03Q01AB                                              | 21 CG1N03Q01AB2 |
| Description                                                                                                                             |                        | ctor CG1 series<br>gasket and fixin<br>h electronic. | ng screw.                   | complete with                               | Square connector CG1 series<br>complete with gasket and fixing screw.<br>Connector with electronic. |                                  |                               | ector CG1 series<br>a gasket and fixi<br>th electronic.    |                 |
| Contacts spacing                                                                                                                        | 18mm                   |                                                      |                             | 18mm                                        |                                                                                                     |                                  | 18mm                          |                                                            |                 |
| Number of contacts                                                                                                                      | 2poles + 2P.I          | E.                                                   |                             | 2poles + 2P.                                | E.                                                                                                  |                                  | 3poles + P.E                  |                                                            |                 |
| Earth positioning                                                                                                                       | H.6-12                 |                                                      |                             | H.6-12                                      |                                                                                                     |                                  | H.6                           |                                                            |                 |
| Housing colour                                                                                                                          | Black                  |                                                      |                             | Black                                       |                                                                                                     |                                  | Black                         |                                                            |                 |
| Housing height                                                                                                                          | 22.9mm                 |                                                      |                             | 22.9mm                                      |                                                                                                     |                                  | 22.9mm                        |                                                            |                 |
| Gasket type                                                                                                                             | Integrated NB          | R gasket                                             |                             | Integrated NB                               | R gasket                                                                                            |                                  | Integrated NB                 | R gasket                                                   |                 |
| Technical data                                                                                                                          |                        |                                                      |                             |                                             |                                                                                                     |                                  |                               |                                                            |                 |
| Rated voltage                                                                                                                           | 24V AC                 | 115V AC                                              | 230V AC                     | 24V AC                                      | 115V AC                                                                                             | 230V AC                          | 24V DC                        | 115V DC                                                    | 230V DC         |
| Circuit type                                                                                                                            | Full-Wave Brid         | lge Rectifier + \                                    | Varistor                    | Full-Wave Bridge Rectifier + Varistor + Led |                                                                                                     | Bicolour Led + no.2 Diodes (1A)  |                               | (1A)                                                       |                 |
| Led colour                                                                                                                              | -                      |                                                      |                             | Red                                         |                                                                                                     | Red (pin 2) ; Green (pin3)       |                               |                                                            |                 |
| Central fixing screw                                                                                                                    | M3 L=25mm              | ı                                                    |                             | M3 L=25mm                                   |                                                                                                     | M3 L=25mm                        |                               |                                                            |                 |
| Central fixing screw material                                                                                                           | Iron+Zinc plat         | ted                                                  |                             | Iron+Zinc plated                            |                                                                                                     | Iron+Zinc plated                 |                               |                                                            |                 |
| Central screw torque                                                                                                                    | 0.5 N*m                |                                                      |                             | 0.5 N*m                                     |                                                                                                     | 0.5 N*m                          |                               |                                                            |                 |
| Cable type                                                                                                                              | PVC/PVC IEC3           | 332-1 H05VVF                                         |                             | PVC/PVC IEC332-1 H05VVF                     |                                                                                                     | PVC/PVC IEC332-1 H05VVF          |                               |                                                            |                 |
| Cable jacket colour                                                                                                                     | Black                  |                                                      |                             | Black                                       |                                                                                                     | Black                            |                               |                                                            |                 |
| No.Conductors / Section                                                                                                                 | 3G0.75mm <sup>2</sup>  |                                                      |                             | 3G0.75mm <sup>2</sup>                       |                                                                                                     | 4G0.75mm <sup>2</sup>            |                               |                                                            |                 |
| Conductor colours                                                                                                                       | Brown; Blue; Y         | Yellow-Green                                         |                             | Brown; Blue; Yellow-Green                   |                                                                                                     | Brown; Blue; Black; Yellow-Green |                               | reen                                                       |                 |
| Cable diameter                                                                                                                          | ø6.7mm (±0.            | .3)                                                  |                             | ø6.7mm (±0.3)                               |                                                                                                     | ø7mm (±0.3)                      |                               |                                                            |                 |
| Cable length                                                                                                                            | 1m                     |                                                      |                             | 1m                                          |                                                                                                     | 1m                               |                               |                                                            |                 |
| Packaging                                                                                                                               |                        |                                                      |                             |                                             |                                                                                                     |                                  |                               |                                                            |                 |
| Qty/Box                                                                                                                                 | Variable acco          | rding cable lengt                                    | th.                         | Variable acco                               | rding cable leng                                                                                    | th.                              | Variable acco                 | rding cable leng                                           | jth.            |
| Other accessories options                                                                                                               |                        |                                                      |                             |                                             |                                                                                                     |                                  |                               |                                                            |                 |
| See accessories section                                                                                                                 |                        |                                                      |                             |                                             |                                                                                                     |                                  |                               |                                                            |                 |
| <b>Notes:</b><br>Connector available with different feautures:<br>See the cable codification scheme page<br>See the cables list section |                        |                                                      |                             |                                             |                                                                                                     |                                  | connection:<br>Q8 circuit (Gr | railable with diff<br>reen pin 2; Red<br>ellow pin 2; Gree | pin 3)          |