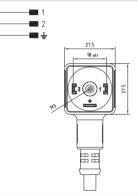

#### Product descripti

| Product description           |                                                                                                        |                                                                                                        |                                                                                                     |
|-------------------------------|--------------------------------------------------------------------------------------------------------|--------------------------------------------------------------------------------------------------------|-----------------------------------------------------------------------------------------------------|
| Connector type                | DIN valve connectors                                                                                   | DIN valve connectors                                                                                   | DIN valve connectors                                                                                |
| Conforms to                   | EN175301-803                                                                                           | EN175301-803                                                                                           | EN175301-803                                                                                        |
| Construction type             | Α                                                                                                      | A                                                                                                      | A                                                                                                   |
| Part number                   | CG1N02000C021                                                                                          | CG1N03000AB21                                                                                          | CG1N02D03C021                                                                                       |
| Description                   | Square connector CG1 series<br>complete with gasket and fixing screw.<br>Connector without electronic. | Square connector CG1 series<br>complete with gasket and fixing screw.<br>Connector without electronic. | Square connector CG1 series<br>complete with gasket and fixing screw.<br>Connector with electronic. |
| Contacts spacing              | 18mm                                                                                                   | 18mm                                                                                                   | 18mm                                                                                                |
| Number of contacts            | 2poles + 2P.E.                                                                                         | 3poles + P.E.                                                                                          | 2poles + 2P.E.                                                                                      |
| Earth positioning             | H.6-12                                                                                                 | H.6                                                                                                    | H.6-12                                                                                              |
| Housing colour                | Black                                                                                                  | Black                                                                                                  | Black                                                                                               |
| Housing height                | 22.9mm                                                                                                 | 22.9mm                                                                                                 | 22.9mm                                                                                              |
| Gasket type                   | Integrated NBR gasket                                                                                  | Integrated NBR gasket                                                                                  | Integrated NBR gasket                                                                               |
| Technical data                |                                                                                                        |                                                                                                        |                                                                                                     |
| Rated voltage                 | 250V AC/ 300VDC                                                                                        | 250V AC/ 300VDC                                                                                        | 1-230V DC                                                                                           |
| Circuit type                  | -                                                                                                      | -                                                                                                      | Diode(1A)                                                                                           |
| Led colour                    | -                                                                                                      | -                                                                                                      | -                                                                                                   |
| Central fixing screw          | M3 L=25mm                                                                                              | M3 L=25mm                                                                                              | M3 L=25mm                                                                                           |
| Central fixing screw material | Iron+Zinc plated                                                                                       | Iron+Zinc plated                                                                                       | Iron+Zinc plated                                                                                    |
| Central screw torque          | 0.5 N*m                                                                                                | 0.5 N*m                                                                                                | 0.5 N*m                                                                                             |
| Cable type                    | PVC/PVC IEC332-1 H05VVF                                                                                | PVC/PVC IEC332-1 H05VVF                                                                                | PVC/PVC IEC332-1 H05VVF                                                                             |
| Cable jacket colour           | Black                                                                                                  | Black                                                                                                  | Black                                                                                               |
| No.Conductors / Section       | 3G0.75mm <sup>2</sup>                                                                                  | 4G0.75mm <sup>2</sup>                                                                                  | 3G0.75mm <sup>2</sup>                                                                               |
| Conductor colours             | Brown; Blue; Yellow-Green                                                                              | Brown; Blue; Black; Yellow-Green                                                                       | Brown; Blue; Yellow-Green                                                                           |
| Cable diameter                | ø6.7mm (±0.3)                                                                                          | ø7mm (±0.3)                                                                                            | ø6.7mm (±0.3)                                                                                       |
| Cable length                  | 1m                                                                                                     | 1m                                                                                                     | 1m                                                                                                  |
| Packaging                     |                                                                                                        |                                                                                                        |                                                                                                     |
| Qty/Box                       | Variable according cable length.                                                                       | Variable according cable length.                                                                       | Variable according cable length.                                                                    |
| Other accessories options     |                                                                                                        |                                                                                                        |                                                                                                     |
| See accessories section       |                                                                                                        |                                                                                                        |                                                                                                     |
|                               |                                                                                                        |                                                                                                        |                                                                                                     |

# 2 P. + 2 P.E.:

1 : BROWN 2 : BI UF P.E. : YELLOW-GREEN 👄

3 P. + P.E.: 1 : BROWN 🔵 2 : BLUE 🔵 3 : BLACK 🔵 P.E. : YELLOW-GREEN 👄

SERIES CG1 : EN175301-803 form A (18mm) CBG1 : EN175301-803 form A (18mm)with MALE contacts CG5 : form A (18mm) height ~33mm CGB : EN175301-803 form A (18mm) EXIT CABLE 180° CBGB : EN175301-803 form A (18mm) EXIT CABLE 180° with MALE contacts CM1 · INDUSTRIAL form B (11mm) CM2 : EN175301-803 form B (10mm) CM1B: INDUSTRIAL form B (11mm) EXIT CABLE 180° CP1 : EN175301-803 form C (8mm) CP2 : MICRO INDUSTRIAL form C (9.4mm) CP2C: MICRO INDUSTRIAL form C (9.4mm) EXIT CABLE 180° COLOUR -G : GREY N : BLACK (STANDARD) CABLE EXIT 0 : Moulded cable POLES No. 2:2POLES + EARTH 3:3POLES + EARTH CIRCUIT TYPE SEE CIRCUITS FEATURES PAGE VOLTAGE - $\textbf{0}: 250 \text{V} \ / \ 300 \text{V} \ \textbf{1}: 24 \text{V} \ \textbf{2}: 115 \text{V} \ \textbf{3}: 230 \text{V} \ \textbf{4}: 12 \text{V} \ \textbf{5}: 48 \text{ V}$ EARTH POSITION |-A: H.6 B: H.12 C: DOUBLE H.6-12 D: H.3 E: H.9 F: DOUBLE H. 3-9 CABLE TYPE SEE CABLES FEATURES PAGE **CABLE LENGHT A**: +10cm **B**: +20cm 1:1m EXAMPLE: "...C022C" = 2.3m : 2m 2 "...C022F" = 2.6m" 3:3m C:+30cm "...C022I" = 2.9m" I: +90cm SOME VARIABILITY