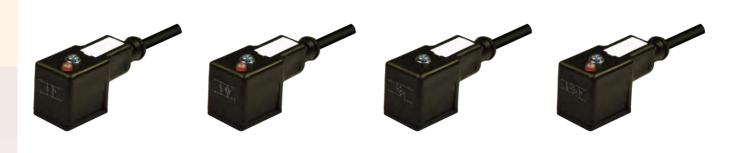

#### **Draduat** decarintian

| Product description                                                                                 |                                                                                                     |                                                                                                     |                                                                                                     |  |
|-----------------------------------------------------------------------------------------------------|-----------------------------------------------------------------------------------------------------|-----------------------------------------------------------------------------------------------------|-----------------------------------------------------------------------------------------------------|--|
| DIN valve connectors                                                                                | DIN valve connectors                                                                                | DIN valve connectors                                                                                | DIN valve connectors                                                                                |  |
| EN175301-803                                                                                        | EN175301-803                                                                                        | EN175301-803                                                                                        | EN175301-803                                                                                        |  |
| A                                                                                                   | A                                                                                                   | A                                                                                                   | A                                                                                                   |  |
| CG1N02L01C021 CG1N02L02C021 CG1N02L03C021                                                           | 1 CG1N02DL1C021 CG1N02DL2C021 CG1N02DL3C021                                                         | CG1N02VL1C021 CG1N02VL2C021 CG1N02VL3C021                                                           | CG1N02R03C021                                                                                       |  |
| Square connector CG1 series<br>complete with gasket and fixing screw.<br>Connector with electronic. | Square connector CG1 series<br>complete with gasket and fixing screw.<br>Connector with electronic. | Square connector CG1 series<br>complete with gasket and fixing screw.<br>Connector with electronic. | Square connector CG1 series<br>complete with gasket and fixing screw.<br>Connector with electronic. |  |
| 18mm                                                                                                | 18mm                                                                                                | 18mm                                                                                                | 18mm                                                                                                |  |
| 2poles + 2P.E.                                                                                      | 2poles + 2P.E.                                                                                      | 2poles + 2P.E.                                                                                      | 2poles + 2P.E.                                                                                      |  |
| H.6-12                                                                                              | H.6-12                                                                                              | H.6-12                                                                                              | H.6-12                                                                                              |  |
| Black                                                                                               | Black                                                                                               | Black                                                                                               | Black                                                                                               |  |
| 22.9mm                                                                                              | 22.9mm                                                                                              | 22.9mm                                                                                              | 22.9mm                                                                                              |  |
| Integrated NBR gasket                                                                               | ted NBR gasket Integrated NBR gasket Integrated NBR gasket                                          |                                                                                                     | Integrated NBR gasket                                                                               |  |
| Technical data                                                                                      |                                                                                                     |                                                                                                     |                                                                                                     |  |
| 24V AC/ DC 115V AC/DC 230V AC/DC                                                                    | 24V DC 115V DC 230V DC                                                                              | 24V AC/ DC 115V AC/DC 230V AC/DC                                                                    | 1-230V AC                                                                                           |  |
| Bipolar Led                                                                                         | Led + Diode(1A)                                                                                     | Bipolar Led + Varistor                                                                              | Full-Wave Bridge Rectifier                                                                          |  |
| Red                                                                                                 | Red                                                                                                 | Red                                                                                                 | -                                                                                                   |  |
| M3 L=25mm                                                                                           | M3 L=25mm                                                                                           | M3 L=25mm                                                                                           | M3 L=25mm                                                                                           |  |
| Iron+Zinc plated                                                                                    | Iron+Zinc plated                                                                                    | Iron+Zinc plated                                                                                    | Iron+Zinc plated                                                                                    |  |
| 0.5 N*m                                                                                             | 0.5 N*m                                                                                             | 0.5 N*m                                                                                             | 0.5 N*m                                                                                             |  |
| PVC/PVC IEC332-1 H05VVF                                                                             | PVC/PVC IEC332-1 H05VVF                                                                             | PVC/PVC IEC332-1 H05VVF                                                                             | PVC/PVC IEC332-1 H05VVF                                                                             |  |
| Black                                                                                               | Black                                                                                               | Black                                                                                               | Black                                                                                               |  |
| 3G0.75mm <sup>2</sup>                                                                               | 3G0.75mm <sup>2</sup>                                                                               | 3G0.75mm <sup>2</sup>                                                                               | 3G0.75mm <sup>2</sup>                                                                               |  |
| Brown; Blue; Yellow-Green                                                                           | Brown; Blue; Yellow-Green                                                                           | Brown; Blue; Yellow-Green                                                                           | Brown; Blue; Yellow-Green                                                                           |  |
| ø6.7mm (±0.3)                                                                                       | ø6.7mm (±0.3)                                                                                       | ø6.7mm (±0.3)                                                                                       | ø6.7mm (±0.3)                                                                                       |  |
| 1m                                                                                                  | 1m                                                                                                  | 1m                                                                                                  | 1m                                                                                                  |  |
| Packaging                                                                                           |                                                                                                     |                                                                                                     |                                                                                                     |  |
| Variable according cable length.                                                                    |  |
| Other accessories options                                                                           |                                                                                                     |                                                                                                     |                                                                                                     |  |
| See accessories section                                                                             |                                                                                                     |                                                                                                     |                                                                                                     |  |
|                                                                                                     |                                                                                                     |                                                                                                     |                                                                                                     |  |