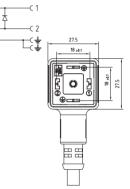

#### **Technical drawing**

• •

Ø0-

Re.

• •-

• •

00

| Product description           |                                                                                                                           |                                                                                                                           |                                                                                                                        |
|-------------------------------|---------------------------------------------------------------------------------------------------------------------------|---------------------------------------------------------------------------------------------------------------------------|------------------------------------------------------------------------------------------------------------------------|
| Connector type                | DIN valve connectors                                                                                                      | DIN valve connectors                                                                                                      | DIN valve connectors                                                                                                   |
| Conforms to                   | EN175301-803                                                                                                              | EN175301-803                                                                                                              | EN175301-803                                                                                                           |
| Construction type             | A                                                                                                                         | A                                                                                                                         | A                                                                                                                      |
| Part number                   | CGBN02000C021                                                                                                             | CGBN03000AB21                                                                                                             | CGBN02VL1C021 CGBN02VL2C021 CGBN02VL3C021                                                                              |
| Description                   | Square connector CGB series (TOP exit DIN connector) complete with gasket and fixing screw. Connector without electronic. | Square connector CGB series (TOP exit DIN connector) complete with gasket and fixing screw. Connector without electronic. | Square connector CGB series (TOP exit DIN connector) complete with gasket and fixing screw. Connector with electronic. |
| Contacts spacing              | 18mm                                                                                                                      | 18mm                                                                                                                      | 18mm                                                                                                                   |
| Number of contacts            | 2poles + 2P.E.                                                                                                            | 3poles + P.E.                                                                                                             | 2poles + 2P.E.                                                                                                         |
| Earth positioning             | H.6-12                                                                                                                    | H.6                                                                                                                       | H.6-12                                                                                                                 |
| Housing colour                | Black                                                                                                                     | Black                                                                                                                     | Black                                                                                                                  |
| Housing height                | 20mm                                                                                                                      | 20mm                                                                                                                      | 20mm                                                                                                                   |
| Gasket type                   | Integrated NBR gasket                                                                                                     | Integrated NBR gasket                                                                                                     | Integrated NBR gasket                                                                                                  |
| Technical data                |                                                                                                                           |                                                                                                                           |                                                                                                                        |
| Rated voltage                 | 250V AC/ 300VDC                                                                                                           | 250V AC/ 300VDC                                                                                                           | 24V AC/ DC 115V AC/DC 230V AC/DC                                                                                       |
| Circuit type                  | -                                                                                                                         | -                                                                                                                         | Bipolar Led + Varistor                                                                                                 |
| Led colour                    | -                                                                                                                         | -                                                                                                                         | Red                                                                                                                    |
| Central fixing screw          | M3 L=21.5mm                                                                                                               | M3 L=21.5mm                                                                                                               | M3 L=21.5mm                                                                                                            |
| Central fixing screw material | Iron+Zinc plated                                                                                                          | Iron+Zinc plated                                                                                                          | Iron+Zinc plated                                                                                                       |
| Central screw torque          | 0.5 N*m                                                                                                                   | 0.5 N*m                                                                                                                   | 0.5 N*m                                                                                                                |
| Cable type                    | PVC/PVC IEC332-1 H05VVF                                                                                                   | PVC/PVC IEC332-1 H05VVF                                                                                                   | PVC/PVC IEC332-1 H05VVF                                                                                                |
| Cable jacket colour           | Black                                                                                                                     | Black                                                                                                                     | Black                                                                                                                  |
| No.Conductors / Section       | 3G0.75mm <sup>2</sup>                                                                                                     | 4G0.75mm <sup>2</sup>                                                                                                     | 3G0.75mm <sup>2</sup>                                                                                                  |
| Conductor colours             | Brown; Blue; Yellow-Green                                                                                                 | Brown; Blue; Black; Yellow-Green                                                                                          | Brown; Blue; Yellow-Green                                                                                              |
| Cable diameter                | ø6.7mm (±0.3)                                                                                                             | ø7mm (±0.3)                                                                                                               | ø6.7mm (±0.3)                                                                                                          |
| Cable length                  | 1m                                                                                                                        | 1m                                                                                                                        | 1m                                                                                                                     |
| Packaging                     |                                                                                                                           |                                                                                                                           |                                                                                                                        |
| Qty/Box                       | Variable according cable length.                                                                                          | Variable according cable length.                                                                                          | Variable according cable length.                                                                                       |
| Other accessories options     |                                                                                                                           |                                                                                                                           |                                                                                                                        |
|                               |                                                                                                                           |                                                                                                                           |                                                                                                                        |