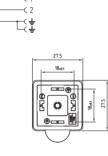

# 2 P. + 2 P.E.:

1 : BROWN 2 : BI UF P.E. : YELLOW-GREEN 👄

3 P. + P.E.: 1 : BROWN 🔵 2 : BLUE 🔵 3 : BLACK 🔵 P.E. : YELLOW-GREEN 👄

SERIES CG1 : EN175301-803 form A (18mm) CBG1 : EN175301-803 form A (18mm)with MALE contacts CG5 : form A (18mm) height ~33mm CGB : EN175301-803 form A (18mm) EXIT CABLE 180° CBGB : EN175301-803 form A (18mm) EXIT CABLE 180° with MALE contacts CM1 · INDUSTRIAL form B (11mm) CM2 : EN175301-803 form B (10mm) CM1B: INDUSTRIAL form B (11mm) EXIT CABLE 180° CP1 : EN175301-803 form C (8mm) CP2 : MICRO INDUSTRIAL form C (9.4mm) CP2C: MICRO INDUSTRIAL form C (9.4mm) EXIT CABLE 180° COLOUR -G : GREY N : BLACK (STANDARD) CABLE EXIT 0 : Moulded cable POLES No. 2:2POLES + EARTH 3:3POLES + EARTH CIRCUIT TYPE SEE CIRCUITS FEATURES PAGE VOLTAGE - $\textbf{0}: 250 \text{V} \ / \ 300 \text{V} \ \textbf{1}: 24 \text{V} \ \textbf{2}: 115 \text{V} \ \textbf{3}: 230 \text{V} \ \textbf{4}: 12 \text{V} \ \textbf{5}: 48 \text{ V}$ EARTH POSITION |-A: H.6 B: H.12 C: DOUBLE H.6-12 D: H.3 E: H.9 F: DOUBLE H. 3-9 CABLE TYPE SEE CABLES FEATURES PAGE **CABLE LENGHT A**: +10cm **B**: +20cm 1:1m EXAMPLE: "...C022C" = 2.3m : 2m 2 "...C022F" = 2.6m" 3:3m C:+30cm "...C022I" = 2.9m" I: +90cm SOME VARIABILITY

#### **Technical drawing**

| Product description           |                                                                                   |                                                                                   |                                                                                |
|-------------------------------|-----------------------------------------------------------------------------------|-----------------------------------------------------------------------------------|--------------------------------------------------------------------------------|
| Connector type                | DIN valve connectors                                                              | DIN valve connectors                                                              | DIN valve connectors                                                           |
| Conforms to                   | EN175301-803                                                                      | EN175301-803                                                                      | EN175301-803                                                                   |
| Construction type             | A                                                                                 | A                                                                                 | A                                                                              |
| Part number                   | CBG1N02000A021                                                                    | CBG1N03000AB21                                                                    | CBG1N02VL1C021 CBG1N02VL2C021 CBG1N02VL3C021                                   |
| Description                   | Square connector CBG1 series with male contacts.<br>Connector without electronic. | Square connector CBG1 series with male contacts.<br>Connector without electronic. | Square connector CBG1 series with male contacts.<br>Connector with electronic. |
| Contacts spacing              | 18mm                                                                              | 18mm                                                                              | 18mm                                                                           |
| Number of contacts            | 2poles + P.E.                                                                     | 3poles + P.E.                                                                     | 2poles + P.E.                                                                  |
| Earth positioning             | H.6                                                                               | H.6                                                                               | H.6                                                                            |
| Housing colour                | Black                                                                             | Black                                                                             | Black                                                                          |
| Housing height                | 22.9mm                                                                            | 22.9mm                                                                            | 22.9mm                                                                         |
| Gasket type                   | -                                                                                 |                                                                                   | -                                                                              |
| Technical data                |                                                                                   |                                                                                   |                                                                                |
| Rated voltage                 | 250V AC/ 300VDC                                                                   | 250V AC/ 300VDC                                                                   | 24V AC/ DC 115V AC/DC 230V AC/DC                                               |
| Circuit type                  | -                                                                                 | -                                                                                 | Bipolar Led + Varistor                                                         |
| Led colour                    | -                                                                                 | -                                                                                 | Red                                                                            |
| Central fixing nut            | M3x0.5 Closed                                                                     | M3x0.5 Closed                                                                     | M3x0.5 Closed                                                                  |
| Central fixing screw material | Iron+Zinc plated                                                                  | Iron+Zinc plated                                                                  | Iron+Zinc plated                                                               |
| Central screw torque          | 0.5 N*m                                                                           | 0.5 N*m                                                                           | 0.5 N*m                                                                        |
| Cable type                    | PVC/PVC IEC332-1 H05VVF                                                           | PVC/PVC IEC332-1 H05VVF                                                           | PVC/PVC IEC332-1 H05VVF                                                        |
| Cable jacket colour           | Black                                                                             | Black                                                                             | Black                                                                          |
| No.Conductors / Section       | 3G0.75mm <sup>2</sup>                                                             | 4G0.75mm <sup>2</sup>                                                             | 3G0.75mm <sup>2</sup>                                                          |
| Conductor colours             | Brown; Blue; Yellow-Green                                                         | Brown; Blue; Black; Yellow-Green                                                  | Brown; Blue; Yellow-Green                                                      |
| Cable diameter                | ø6.7mm (±0.3)                                                                     | ø7mm (±0.3)                                                                       | ø6.7mm (±0.3)                                                                  |
| Cable length                  | 1m                                                                                | 1m                                                                                | 1m                                                                             |
| Packaging                     |                                                                                   |                                                                                   |                                                                                |
| Qty/Box                       | Variable according cable length.                                                  | Variable according cable length.                                                  | Variable according cable length.                                               |
| Other accessories options     |                                                                                   |                                                                                   |                                                                                |
| See accessories section       |                                                                                   |                                                                                   |                                                                                |