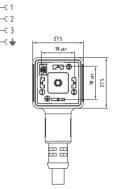

#### **Technical drawing**

| Product description           |                                                                                   |                                                                                   |                                                                                |
|-------------------------------|-----------------------------------------------------------------------------------|-----------------------------------------------------------------------------------|--------------------------------------------------------------------------------|
| Connector type                | DIN valve connectors                                                              | DIN valve connectors                                                              | DIN valve connectors                                                           |
| Conforms to                   | EN175301-803                                                                      | EN175301-803                                                                      | EN175301-803                                                                   |
| Construction type             | A                                                                                 | A                                                                                 | A                                                                              |
| Part number                   | CBG1N02000A021                                                                    | CBG1N03000AB21                                                                    | CBG1N02VL1C021 CBG1N02VL2C021 CBG1N02VL3C021                                   |
| Description                   | Square connector CBG1 series with male contacts.<br>Connector without electronic. | Square connector CBG1 series with male contacts.<br>Connector without electronic. | Square connector CBG1 series with male contacts.<br>Connector with electronic. |
| Contacts spacing              | 18mm                                                                              | 18mm                                                                              | 18mm                                                                           |
| Number of contacts            | 2poles + P.E.                                                                     | 3poles + P.E.                                                                     | 2poles + P.E.                                                                  |
| Earth positioning             | H.6                                                                               | H.6                                                                               | H.6                                                                            |
| Housing colour                | Black                                                                             | Black                                                                             | Black                                                                          |
| Housing height                | 22.9mm                                                                            | 22.9mm                                                                            | 22.9mm                                                                         |
| Gasket type                   | -                                                                                 |                                                                                   | -                                                                              |
| Technical data                |                                                                                   |                                                                                   |                                                                                |
| Rated voltage                 | 250V AC/ 300VDC                                                                   | 250V AC/ 300VDC                                                                   | 24V AC/ DC 115V AC/DC 230V AC/DC                                               |
| Circuit type                  | -                                                                                 | -                                                                                 | Bipolar Led + Varistor                                                         |
| Led colour                    | -                                                                                 | -                                                                                 | Red                                                                            |
| Central fixing nut            | M3x0.5 Closed                                                                     | M3x0.5 Closed                                                                     | M3x0.5 Closed                                                                  |
| Central fixing screw material | Iron+Zinc plated                                                                  | Iron+Zinc plated                                                                  | Iron+Zinc plated                                                               |
| Central screw torque          | 0.5 N*m                                                                           | 0.5 N*m                                                                           | 0.5 N*m                                                                        |
| Cable type                    | PVC/PVC IEC332-1 H05VVF                                                           | PVC/PVC IEC332-1 H05VVF                                                           | PVC/PVC IEC332-1 H05VVF                                                        |
| Cable jacket colour           | Black                                                                             | Black                                                                             | Black                                                                          |
| No.Conductors / Section       | 3G0.75mm <sup>2</sup>                                                             | 4G0.75mm <sup>2</sup>                                                             | 3G0.75mm <sup>2</sup>                                                          |
| Conductor colours             | Brown; Blue; Yellow-Green                                                         | Brown; Blue; Black; Yellow-Green                                                  | Brown; Blue; Yellow-Green                                                      |
| Cable diameter                | ø6.7mm (±0.3)                                                                     | ø7mm (±0.3)                                                                       | ø6.7mm (±0.3)                                                                  |
| Cable length                  | 1m                                                                                | 1m                                                                                | 1m                                                                             |
| Packaging                     |                                                                                   |                                                                                   |                                                                                |
| Qty/Box                       | Variable according cable length.                                                  | Variable according cable length.                                                  | Variable according cable length.                                               |
| Other accessories options     |                                                                                   |                                                                                   |                                                                                |
| See accessories section       |                                                                                   |                                                                                   |                                                                                |