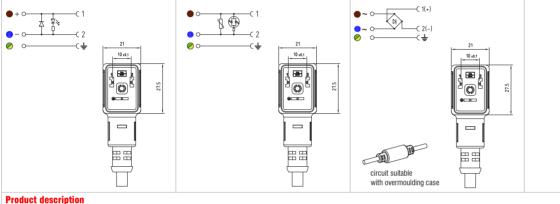

#### Product descripti

| Product description           |                                                                                                        |                                                                                                        |                                                                                                     |
|-------------------------------|--------------------------------------------------------------------------------------------------------|--------------------------------------------------------------------------------------------------------|-----------------------------------------------------------------------------------------------------|
| Connector type                | DIN valve connectors                                                                                   | DIN valve connectors                                                                                   | DIN valve connectors                                                                                |
| Conforms to                   | EN175301-803                                                                                           | EN175301-803                                                                                           | EN175301-803                                                                                        |
| Construction type             | Α                                                                                                      | A                                                                                                      | A                                                                                                   |
| Part number                   | CG1N02000C021                                                                                          | CG1N03000AB21                                                                                          | CG1N02D03C021                                                                                       |
| Description                   | Square connector CG1 series<br>complete with gasket and fixing screw.<br>Connector without electronic. | Square connector CG1 series<br>complete with gasket and fixing screw.<br>Connector without electronic. | Square connector CG1 series<br>complete with gasket and fixing screw.<br>Connector with electronic. |
| Contacts spacing              | 18mm                                                                                                   | 18mm                                                                                                   | 18mm                                                                                                |
| Number of contacts            | 2poles + 2P.E.                                                                                         | 3poles + P.E.                                                                                          | 2poles + 2P.E.                                                                                      |
| Earth positioning             | H.6-12                                                                                                 | H.6                                                                                                    | H.6-12                                                                                              |
| Housing colour                | Black                                                                                                  | Black                                                                                                  | Black                                                                                               |
| Housing height                | 22.9mm                                                                                                 | 22.9mm                                                                                                 | 22.9mm                                                                                              |
| Gasket type                   | Integrated NBR gasket                                                                                  | Integrated NBR gasket                                                                                  | Integrated NBR gasket                                                                               |
| Technical data                |                                                                                                        |                                                                                                        |                                                                                                     |
| Rated voltage                 | 250V AC/ 300VDC                                                                                        | 250V AC/ 300VDC                                                                                        | 1-230V DC                                                                                           |
| Circuit type                  | -                                                                                                      | -                                                                                                      | Diode(1A)                                                                                           |
| Led colour                    | -                                                                                                      | -                                                                                                      | -                                                                                                   |
| Central fixing screw          | M3 L=25mm                                                                                              | M3 L=25mm                                                                                              | M3 L=25mm                                                                                           |
| Central fixing screw material | Iron+Zinc plated                                                                                       | Iron+Zinc plated                                                                                       | Iron+Zinc plated                                                                                    |
| Central screw torque          | 0.5 N*m                                                                                                | 0.5 N*m                                                                                                | 0.5 N*m                                                                                             |
| Cable type                    | PVC/PVC IEC332-1 H05VVF                                                                                | PVC/PVC IEC332-1 H05VVF                                                                                | PVC/PVC IEC332-1 H05VVF                                                                             |
| Cable jacket colour           | Black                                                                                                  | Black                                                                                                  | Black                                                                                               |
| No.Conductors / Section       | 3G0.75mm <sup>2</sup>                                                                                  | 4G0.75mm <sup>2</sup>                                                                                  | 3G0.75mm <sup>2</sup>                                                                               |
| Conductor colours             | Brown; Blue; Yellow-Green                                                                              | Brown; Blue; Black; Yellow-Green                                                                       | Brown; Blue; Yellow-Green                                                                           |
| Cable diameter                | ø6.7mm (±0.3)                                                                                          | ø7mm (±0.3)                                                                                            | ø6.7mm (±0.3)                                                                                       |
| Cable length                  | 1m                                                                                                     | 1m                                                                                                     | 1m                                                                                                  |
| Packaging                     |                                                                                                        |                                                                                                        |                                                                                                     |
| Qty/Box                       | Variable according cable length.                                                                       | Variable according cable length.                                                                       | Variable according cable length.                                                                    |
| Other accessories options     |                                                                                                        |                                                                                                        |                                                                                                     |
| See accessories section       |                                                                                                        |                                                                                                        |                                                                                                     |
|                               |                                                                                                        |                                                                                                        |                                                                                                     |