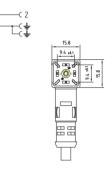

#### **Technical drawing**

| Product description           |                                                                                   |                                                                                   |                                                                                |
|-------------------------------|-----------------------------------------------------------------------------------|-----------------------------------------------------------------------------------|--------------------------------------------------------------------------------|
| Connector type                | DIN valve connectors                                                              | DIN valve connectors                                                              | DIN valve connectors                                                           |
| Conforms to                   | EN175301-803                                                                      | EN175301-803                                                                      | EN175301-803                                                                   |
| Construction type             | A                                                                                 | A                                                                                 | A                                                                              |
| Part number                   | CBG1N02000A021                                                                    | CBG1N03000AB21                                                                    | CBG1N02VL1C021 CBG1N02VL2C021 CBG1N02VL3C021                                   |
| Description                   | Square connector CBG1 series with male contacts.<br>Connector without electronic. | Square connector CBG1 series with male contacts.<br>Connector without electronic. | Square connector CBG1 series with male contacts.<br>Connector with electronic. |
| Contacts spacing              | 18mm                                                                              | 18mm                                                                              | 18mm                                                                           |
| Number of contacts            | 2poles + P.E.                                                                     | 3poles + P.E.                                                                     | 2poles + P.E.                                                                  |
| Earth positioning             | H.6                                                                               | H.6                                                                               | H.6                                                                            |
| Housing colour                | Black                                                                             | Black                                                                             | Black                                                                          |
| Housing height                | 22.9mm                                                                            | 22.9mm                                                                            | 22.9mm                                                                         |
| Gasket type                   | -                                                                                 |                                                                                   | -                                                                              |
| Technical data                |                                                                                   |                                                                                   |                                                                                |
| Rated voltage                 | 250V AC/ 300VDC                                                                   | 250V AC/ 300VDC                                                                   | 24V AC/ DC 115V AC/DC 230V AC/DC                                               |
| Circuit type                  | -                                                                                 | -                                                                                 | Bipolar Led + Varistor                                                         |
| Led colour                    | -                                                                                 | -                                                                                 | Red                                                                            |
| Central fixing nut            | M3x0.5 Closed                                                                     | M3x0.5 Closed                                                                     | M3x0.5 Closed                                                                  |
| Central fixing screw material | Iron+Zinc plated                                                                  | Iron+Zinc plated                                                                  | Iron+Zinc plated                                                               |
| Central screw torque          | 0.5 N*m                                                                           | 0.5 N*m                                                                           | 0.5 N*m                                                                        |
| Cable type                    | PVC/PVC IEC332-1 H05VVF                                                           | PVC/PVC IEC332-1 H05VVF                                                           | PVC/PVC IEC332-1 H05VVF                                                        |
| Cable jacket colour           | Black                                                                             | Black                                                                             | Black                                                                          |
| No.Conductors / Section       | 3G0.75mm <sup>2</sup>                                                             | 4G0.75mm <sup>2</sup>                                                             | 3G0.75mm <sup>2</sup>                                                          |
| Conductor colours             | Brown; Blue; Yellow-Green                                                         | Brown; Blue; Black; Yellow-Green                                                  | Brown; Blue; Yellow-Green                                                      |
| Cable diameter                | ø6.7mm (±0.3)                                                                     | ø7mm (±0.3)                                                                       | ø6.7mm (±0.3)                                                                  |
| Cable length                  | 1m                                                                                | 1m                                                                                | 1m                                                                             |
| Packaging                     |                                                                                   |                                                                                   |                                                                                |
| Qty/Box                       | Variable according cable length.                                                  | Variable according cable length.                                                  | Variable according cable length.                                               |
| Other accessories options     |                                                                                   |                                                                                   |                                                                                |
| See accessories section       |                                                                                   |                                                                                   |                                                                                |