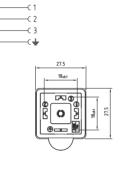

# 2 P. + 2 P.E.:

1 : BROWN 2 : BI UF P.E. : YELLOW-GREEN 👄

3 P. + P.E.: 1 : BROWN 🔵 2 : BLUE 🔵 3 : BLACK 🔵 P.E. : YELLOW-GREEN 👄

SERIES CG1 : EN175301-803 form A (18mm) CBG1 : EN175301-803 form A (18mm)with MALE contacts CG5 : form A (18mm) height ~33mm CGB : EN175301-803 form A (18mm) EXIT CABLE 180° CBGB : EN175301-803 form A (18mm) EXIT CABLE 180° with MALE contacts CM1 · INDUSTRIAL form B (11mm) CM2 : EN175301-803 form B (10mm) CM1B: INDUSTRIAL form B (11mm) EXIT CABLE 180° CP1 : EN175301-803 form C (8mm) CP2 : MICRO INDUSTRIAL form C (9.4mm) CP2C: MICRO INDUSTRIAL form C (9.4mm) EXIT CABLE 180° COLOUR -G : GREY N : BLACK (STANDARD) CABLE EXIT 0 : Moulded cable POLES No. 2:2POLES + EARTH 3:3POLES + EARTH CIRCUIT TYPE SEE CIRCUITS FEATURES PAGE VOLTAGE - $\textbf{0}: 250 \text{V} \ / \ 300 \text{V} \ \textbf{1}: 24 \text{V} \ \textbf{2}: 115 \text{V} \ \textbf{3}: 230 \text{V} \ \textbf{4}: 12 \text{V} \ \textbf{5}: 48 \text{ V}$ EARTH POSITION |-A: H.6 B: H.12 C: DOUBLE H.6-12 D: H.3 E: H.9 F: DOUBLE H. 3-9 CABLE TYPE SEE CABLES FEATURES PAGE **CABLE LENGHT A**: +10cm **B**: +20cm 1:1m EXAMPLE: "...C022C" = 2.3m : 2m 2 "...C022F" = 2.6m" 3:3m C:+30cm "...C022I" = 2.9m" I: +90cm SOME VARIABILITY

#### Product description

| Product description                                                                                                                     |                        |                                                      |                             |                                             |                                                                                                     |                                  |                               |                                                            |                 |
|-----------------------------------------------------------------------------------------------------------------------------------------|------------------------|------------------------------------------------------|-----------------------------|---------------------------------------------|-----------------------------------------------------------------------------------------------------|----------------------------------|-------------------------------|------------------------------------------------------------|-----------------|
| Connector type                                                                                                                          | DIN valve connectors D |                                                      |                             | DIN valve connectors                        |                                                                                                     | DIN valve connectors             |                               |                                                            |                 |
| Conforms to                                                                                                                             | EN175301-803 E         |                                                      |                             | EN175301-803                                |                                                                                                     | EN175301-803                     |                               |                                                            |                 |
| Construction type                                                                                                                       | А                      |                                                      |                             | A                                           |                                                                                                     |                                  | A                             |                                                            |                 |
| Part number                                                                                                                             | CG1N02RV1C02           | 1 CG1N02RV2C02                                       | 1 CG1N02RV3C02 <sup>-</sup> | I CG1N02RL1C02                              | 1 CG1N02RL2C02                                                                                      | 1 CG1N02RL3C021                  | CG1N03Q01AB2                  | 1 CG1N03Q01AB                                              | 21 CG1N03Q01AB2 |
| Description                                                                                                                             |                        | ctor CG1 series<br>gasket and fixin<br>h electronic. | ng screw.                   | complete with                               | Square connector CG1 series<br>complete with gasket and fixing screw.<br>Connector with electronic. |                                  |                               | ector CG1 series<br>a gasket and fixi<br>th electronic.    |                 |
| Contacts spacing                                                                                                                        | 18mm                   |                                                      |                             | 18mm                                        |                                                                                                     |                                  | 18mm                          |                                                            |                 |
| Number of contacts                                                                                                                      | 2poles + 2P.I          | E.                                                   |                             | 2poles + 2P.                                | E.                                                                                                  |                                  | 3poles + P.E                  |                                                            |                 |
| Earth positioning                                                                                                                       | H.6-12                 |                                                      |                             | H.6-12                                      |                                                                                                     |                                  | H.6                           |                                                            |                 |
| Housing colour                                                                                                                          | Black                  |                                                      |                             | Black                                       |                                                                                                     |                                  | Black                         |                                                            |                 |
| Housing height                                                                                                                          | 22.9mm                 |                                                      |                             | 22.9mm                                      |                                                                                                     |                                  | 22.9mm                        |                                                            |                 |
| Gasket type                                                                                                                             | Integrated NB          | R gasket                                             |                             | Integrated NB                               | R gasket                                                                                            |                                  | Integrated NB                 | R gasket                                                   |                 |
| Technical data                                                                                                                          |                        |                                                      |                             |                                             |                                                                                                     |                                  |                               |                                                            |                 |
| Rated voltage                                                                                                                           | 24V AC                 | 115V AC                                              | 230V AC                     | 24V AC                                      | 115V AC                                                                                             | 230V AC                          | 24V DC                        | 115V DC                                                    | 230V DC         |
| Circuit type                                                                                                                            | Full-Wave Brid         | lge Rectifier + \                                    | Varistor                    | Full-Wave Bridge Rectifier + Varistor + Led |                                                                                                     | Bicolour Led + no.2 Diodes (1A)  |                               | (1A)                                                       |                 |
| Led colour                                                                                                                              | -                      |                                                      |                             | Red                                         |                                                                                                     | Red (pin 2) ; Green (pin3)       |                               |                                                            |                 |
| Central fixing screw                                                                                                                    | M3 L=25mm              | ı                                                    |                             | M3 L=25mm                                   |                                                                                                     | M3 L=25mm                        |                               |                                                            |                 |
| Central fixing screw material                                                                                                           | Iron+Zinc plat         | ted                                                  |                             | Iron+Zinc plated                            |                                                                                                     | Iron+Zinc plated                 |                               |                                                            |                 |
| Central screw torque                                                                                                                    | 0.5 N*m                |                                                      |                             | 0.5 N*m                                     |                                                                                                     | 0.5 N*m                          |                               |                                                            |                 |
| Cable type                                                                                                                              | PVC/PVC IEC3           | 332-1 H05VVF                                         |                             | PVC/PVC IEC332-1 H05VVF                     |                                                                                                     | PVC/PVC IEC332-1 H05VVF          |                               |                                                            |                 |
| Cable jacket colour                                                                                                                     | Black                  |                                                      |                             | Black                                       |                                                                                                     | Black                            |                               |                                                            |                 |
| No.Conductors / Section                                                                                                                 | 3G0.75mm <sup>2</sup>  |                                                      |                             | 3G0.75mm <sup>2</sup>                       |                                                                                                     | 4G0.75mm <sup>2</sup>            |                               |                                                            |                 |
| Conductor colours                                                                                                                       | Brown; Blue; Y         | Yellow-Green                                         |                             | Brown; Blue; Yellow-Green                   |                                                                                                     | Brown; Blue; Black; Yellow-Green |                               | reen                                                       |                 |
| Cable diameter                                                                                                                          | ø6.7mm (±0.            | .3)                                                  |                             | ø6.7mm (±0.3)                               |                                                                                                     | ø7mm (±0.3)                      |                               |                                                            |                 |
| Cable length                                                                                                                            | 1m                     |                                                      |                             | 1m                                          |                                                                                                     | 1m                               |                               |                                                            |                 |
| Packaging                                                                                                                               |                        |                                                      |                             |                                             |                                                                                                     |                                  |                               |                                                            |                 |
| Qty/Box                                                                                                                                 | Variable acco          | rding cable lengt                                    | th.                         | Variable acco                               | rding cable leng                                                                                    | th.                              | Variable acco                 | rding cable leng                                           | jth.            |
| Other accessories options                                                                                                               |                        |                                                      |                             |                                             |                                                                                                     |                                  |                               |                                                            |                 |
| See accessories section                                                                                                                 |                        |                                                      |                             |                                             |                                                                                                     |                                  |                               |                                                            |                 |
| <b>Notes:</b><br>Connector available with different feautures:<br>See the cable codification scheme page<br>See the cables list section |                        |                                                      |                             |                                             |                                                                                                     |                                  | connection:<br>Q8 circuit (Gr | railable with diff<br>reen pin 2; Red<br>ellow pin 2; Gree | pin 3)          |