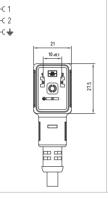

#### **Technical drawing**

• 0-

• --

• --

0 o-

#### Product descripti

| Product description           |                                                                                                        |                                                                                                        |                                                                                                     |
|-------------------------------|--------------------------------------------------------------------------------------------------------|--------------------------------------------------------------------------------------------------------|-----------------------------------------------------------------------------------------------------|
| Connector type                | DIN valve connectors                                                                                   | DIN valve connectors                                                                                   | DIN valve connectors                                                                                |
| Conforms to                   | EN175301-803                                                                                           | EN175301-803                                                                                           | EN175301-803                                                                                        |
| Construction type             | Α                                                                                                      | A                                                                                                      | A                                                                                                   |
| Part number                   | CG1N02000C021                                                                                          | CG1N03000AB21                                                                                          | CG1N02D03C021                                                                                       |
| Description                   | Square connector CG1 series<br>complete with gasket and fixing screw.<br>Connector without electronic. | Square connector CG1 series<br>complete with gasket and fixing screw.<br>Connector without electronic. | Square connector CG1 series<br>complete with gasket and fixing screw.<br>Connector with electronic. |
| Contacts spacing              | 18mm                                                                                                   | 18mm                                                                                                   | 18mm                                                                                                |
| Number of contacts            | 2poles + 2P.E.                                                                                         | 3poles + P.E.                                                                                          | 2poles + 2P.E.                                                                                      |
| Earth positioning             | H.6-12                                                                                                 | H.6                                                                                                    | H.6-12                                                                                              |
| Housing colour                | Black                                                                                                  | Black                                                                                                  | Black                                                                                               |
| Housing height                | 22.9mm                                                                                                 | 22.9mm                                                                                                 | 22.9mm                                                                                              |
| Gasket type                   | Integrated NBR gasket                                                                                  | Integrated NBR gasket                                                                                  | Integrated NBR gasket                                                                               |
| Technical data                |                                                                                                        |                                                                                                        |                                                                                                     |
| Rated voltage                 | 250V AC/ 300VDC                                                                                        | 250V AC/ 300VDC                                                                                        | 1-230V DC                                                                                           |
| Circuit type                  | -                                                                                                      | -                                                                                                      | Diode(1A)                                                                                           |
| Led colour                    | -                                                                                                      | -                                                                                                      | -                                                                                                   |
| Central fixing screw          | M3 L=25mm                                                                                              | M3 L=25mm                                                                                              | M3 L=25mm                                                                                           |
| Central fixing screw material | Iron+Zinc plated                                                                                       | Iron+Zinc plated                                                                                       | Iron+Zinc plated                                                                                    |
| Central screw torque          | 0.5 N*m                                                                                                | 0.5 N*m                                                                                                | 0.5 N*m                                                                                             |
| Cable type                    | PVC/PVC IEC332-1 H05VVF                                                                                | PVC/PVC IEC332-1 H05VVF                                                                                | PVC/PVC IEC332-1 H05VVF                                                                             |
| Cable jacket colour           | Black                                                                                                  | Black                                                                                                  | Black                                                                                               |
| No.Conductors / Section       | 3G0.75mm <sup>2</sup>                                                                                  | 4G0.75mm <sup>2</sup>                                                                                  | 3G0.75mm <sup>2</sup>                                                                               |
| Conductor colours             | Brown; Blue; Yellow-Green                                                                              | Brown; Blue; Black; Yellow-Green                                                                       | Brown; Blue; Yellow-Green                                                                           |
| Cable diameter                | ø6.7mm (±0.3)                                                                                          | ø7mm (±0.3)                                                                                            | ø6.7mm (±0.3)                                                                                       |
| Cable length                  | 1m                                                                                                     | 1m                                                                                                     | 1m                                                                                                  |
| Packaging                     |                                                                                                        |                                                                                                        |                                                                                                     |
| Qty/Box                       | Variable according cable length.                                                                       | Variable according cable length.                                                                       | Variable according cable length.                                                                    |
| Other accessories options     |                                                                                                        |                                                                                                        |                                                                                                     |
| See accessories section       |                                                                                                        |                                                                                                        |                                                                                                     |
|                               |                                                                                                        |                                                                                                        |                                                                                                     |