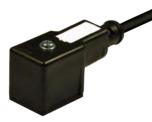

#### Product descripti

| Product description           |                                                                                                        |                                                                                                        |                                                                                                     |
|-------------------------------|--------------------------------------------------------------------------------------------------------|--------------------------------------------------------------------------------------------------------|-----------------------------------------------------------------------------------------------------|
| Connector type                | DIN valve connectors                                                                                   | DIN valve connectors                                                                                   | DIN valve connectors                                                                                |
| Conforms to                   | EN175301-803                                                                                           | EN175301-803                                                                                           | EN175301-803                                                                                        |
| Construction type             | Α                                                                                                      | A                                                                                                      | A                                                                                                   |
| Part number                   | CG1N02000C021                                                                                          | CG1N03000AB21                                                                                          | CG1N02D03C021                                                                                       |
| Description                   | Square connector CG1 series<br>complete with gasket and fixing screw.<br>Connector without electronic. | Square connector CG1 series<br>complete with gasket and fixing screw.<br>Connector without electronic. | Square connector CG1 series<br>complete with gasket and fixing screw.<br>Connector with electronic. |
| Contacts spacing              | 18mm                                                                                                   | 18mm                                                                                                   | 18mm                                                                                                |
| Number of contacts            | 2poles + 2P.E.                                                                                         | 3poles + P.E.                                                                                          | 2poles + 2P.E.                                                                                      |
| Earth positioning             | H.6-12                                                                                                 | H.6                                                                                                    | H.6-12                                                                                              |
| Housing colour                | Black                                                                                                  | Black                                                                                                  | Black                                                                                               |
| Housing height                | 22.9mm                                                                                                 | 22.9mm                                                                                                 | 22.9mm                                                                                              |
| Gasket type                   | Integrated NBR gasket                                                                                  | Integrated NBR gasket                                                                                  | Integrated NBR gasket                                                                               |
| Technical data                |                                                                                                        |                                                                                                        |                                                                                                     |
| Rated voltage                 | 250V AC/ 300VDC                                                                                        | 250V AC/ 300VDC                                                                                        | 1-230V DC                                                                                           |
| Circuit type                  | -                                                                                                      | -                                                                                                      | Diode(1A)                                                                                           |
| Led colour                    | -                                                                                                      | -                                                                                                      | -                                                                                                   |
| Central fixing screw          | M3 L=25mm                                                                                              | M3 L=25mm                                                                                              | M3 L=25mm                                                                                           |
| Central fixing screw material | Iron+Zinc plated                                                                                       | Iron+Zinc plated                                                                                       | Iron+Zinc plated                                                                                    |
| Central screw torque          | 0.5 N*m                                                                                                | 0.5 N*m                                                                                                | 0.5 N*m                                                                                             |
| Cable type                    | PVC/PVC IEC332-1 H05VVF                                                                                | PVC/PVC IEC332-1 H05VVF                                                                                | PVC/PVC IEC332-1 H05VVF                                                                             |
| Cable jacket colour           | Black                                                                                                  | Black                                                                                                  | Black                                                                                               |
| No.Conductors / Section       | 3G0.75mm <sup>2</sup>                                                                                  | 4G0.75mm <sup>2</sup>                                                                                  | 3G0.75mm <sup>2</sup>                                                                               |
| Conductor colours             | Brown; Blue; Yellow-Green                                                                              | Brown; Blue; Black; Yellow-Green                                                                       | Brown; Blue; Yellow-Green                                                                           |
| Cable diameter                | ø6.7mm (±0.3)                                                                                          | ø7mm (±0.3)                                                                                            | ø6.7mm (±0.3)                                                                                       |
| Cable length                  | 1m                                                                                                     | 1m                                                                                                     | 1m                                                                                                  |
| Packaging                     |                                                                                                        |                                                                                                        |                                                                                                     |
| Qty/Box                       | Variable according cable length.                                                                       | Variable according cable length.                                                                       | Variable according cable length.                                                                    |
| Other accessories options     |                                                                                                        |                                                                                                        |                                                                                                     |
| See accessories section       |                                                                                                        |                                                                                                        |                                                                                                     |
|                               |                                                                                                        |                                                                                                        |                                                                                                     |