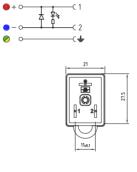

# 2 P. + 2 P.E.:

1 : BROWN 2 : BI UF P.E. : YELLOW-GREEN 👄

3 P. + P.E.: 1 : BROWN 🔵 2 : BLUE 🔵 3 : BLACK 🔵 P.E. : YELLOW-GREEN 👄

SERIES CG1 : EN175301-803 form A (18mm) CBG1 : EN175301-803 form A (18mm)with MALE contacts CG5 : form A (18mm) height ~33mm CGB : EN175301-803 form A (18mm) EXIT CABLE 180° CBGB : EN175301-803 form A (18mm) EXIT CABLE 180° with MALE contacts CM1 · INDUSTRIAL form B (11mm) CM2 : EN175301-803 form B (10mm) CM1B: INDUSTRIAL form B (11mm) EXIT CABLE 180° CP1 : EN175301-803 form C (8mm) CP2 : MICRO INDUSTRIAL form C (9.4mm) CP2C: MICRO INDUSTRIAL form C (9.4mm) EXIT CABLE 180° COLOUR -G : GREY N : BLACK (STANDARD) CABLE EXIT 0 : Moulded cable POLES No. 2:2POLES + EARTH 3:3POLES + EARTH CIRCUIT TYPE SEE CIRCUITS FEATURES PAGE VOLTAGE - $\textbf{0}: 250 \text{V} \ / \ 300 \text{V} \ \textbf{1}: 24 \text{V} \ \textbf{2}: 115 \text{V} \ \textbf{3}: 230 \text{V} \ \textbf{4}: 12 \text{V} \ \textbf{5}: 48 \text{ V}$ EARTH POSITION |-A: H.6 B: H.12 C: DOUBLE H.6-12 D: H.3 E: H.9 F: DOUBLE H. 3-9 CABLE TYPE SEE CABLES FEATURES PAGE **CABLE LENGHT A**: +10cm **B**: +20cm 1:1m EXAMPLE: "...C022C" = 2.3m : 2m 2 "...C022F" = 2.6m" 3:3m C:+30cm "...C022I" = 2.9m" I: +90cm SOME VARIABILITY

#### **Technical drawing**

| Product description           |                                                                                   |                                                                                   |                                                                                |
|-------------------------------|-----------------------------------------------------------------------------------|-----------------------------------------------------------------------------------|--------------------------------------------------------------------------------|
| Connector type                | DIN valve connectors                                                              | DIN valve connectors                                                              | DIN valve connectors                                                           |
| Conforms to                   | EN175301-803                                                                      | EN175301-803                                                                      | EN175301-803                                                                   |
| Construction type             | A                                                                                 | A                                                                                 | A                                                                              |
| Part number                   | CBG1N02000A021                                                                    | CBG1N03000AB21                                                                    | CBG1N02VL1C021 CBG1N02VL2C021 CBG1N02VL3C021                                   |
| Description                   | Square connector CBG1 series with male contacts.<br>Connector without electronic. | Square connector CBG1 series with male contacts.<br>Connector without electronic. | Square connector CBG1 series with male contacts.<br>Connector with electronic. |
| Contacts spacing              | 18mm                                                                              | 18mm                                                                              | 18mm                                                                           |
| Number of contacts            | 2poles + P.E.                                                                     | 3poles + P.E.                                                                     | 2poles + P.E.                                                                  |
| Earth positioning             | H.6                                                                               | H.6                                                                               | H.6                                                                            |
| Housing colour                | Black                                                                             | Black                                                                             | Black                                                                          |
| Housing height                | 22.9mm                                                                            | 22.9mm                                                                            | 22.9mm                                                                         |
| Gasket type                   | -                                                                                 |                                                                                   | -                                                                              |
| Technical data                |                                                                                   |                                                                                   |                                                                                |
| Rated voltage                 | 250V AC/ 300VDC                                                                   | 250V AC/ 300VDC                                                                   | 24V AC/ DC 115V AC/DC 230V AC/DC                                               |
| Circuit type                  | -                                                                                 | -                                                                                 | Bipolar Led + Varistor                                                         |
| Led colour                    | -                                                                                 | -                                                                                 | Red                                                                            |
| Central fixing nut            | M3x0.5 Closed                                                                     | M3x0.5 Closed                                                                     | M3x0.5 Closed                                                                  |
| Central fixing screw material | Iron+Zinc plated                                                                  | Iron+Zinc plated                                                                  | Iron+Zinc plated                                                               |
| Central screw torque          | 0.5 N*m                                                                           | 0.5 N*m                                                                           | 0.5 N*m                                                                        |
| Cable type                    | PVC/PVC IEC332-1 H05VVF                                                           | PVC/PVC IEC332-1 H05VVF                                                           | PVC/PVC IEC332-1 H05VVF                                                        |
| Cable jacket colour           | Black                                                                             | Black                                                                             | Black                                                                          |
| No.Conductors / Section       | 3G0.75mm <sup>2</sup>                                                             | 4G0.75mm <sup>2</sup>                                                             | 3G0.75mm <sup>2</sup>                                                          |
| Conductor colours             | Brown; Blue; Yellow-Green                                                         | Brown; Blue; Black; Yellow-Green                                                  | Brown; Blue; Yellow-Green                                                      |
| Cable diameter                | ø6.7mm (±0.3)                                                                     | ø7mm (±0.3)                                                                       | ø6.7mm (±0.3)                                                                  |
| Cable length                  | 1m                                                                                | 1m                                                                                | 1m                                                                             |
| Packaging                     |                                                                                   |                                                                                   |                                                                                |
| Qty/Box                       | Variable according cable length.                                                  | Variable according cable length.                                                  | Variable according cable length.                                               |
| Other accessories options     |                                                                                   |                                                                                   |                                                                                |
| See accessories section       |                                                                                   |                                                                                   |                                                                                |