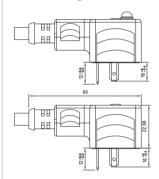

#### **Technical drawing**

• 0-

• --

• --

0 o-

#### **Technical drawing**

#### **Technical drawing**

• •

Ø0-

Re.

• •-

• •

00

| Product description           |                                                                                                                           |                                                                                                                           |                                                                                                                        |
|-------------------------------|---------------------------------------------------------------------------------------------------------------------------|---------------------------------------------------------------------------------------------------------------------------|------------------------------------------------------------------------------------------------------------------------|
| Connector type                | DIN valve connectors                                                                                                      | DIN valve connectors                                                                                                      | DIN valve connectors                                                                                                   |
| Conforms to                   | EN175301-803                                                                                                              | EN175301-803                                                                                                              | EN175301-803                                                                                                           |
| Construction type             | A                                                                                                                         | A                                                                                                                         | A                                                                                                                      |
| Part number                   | CGBN02000C021                                                                                                             | CGBN03000AB21                                                                                                             | CGBN02VL1C021 CGBN02VL2C021 CGBN02VL3C021                                                                              |
| Description                   | Square connector CGB series (TOP exit DIN connector) complete with gasket and fixing screw. Connector without electronic. | Square connector CGB series (TOP exit DIN connector) complete with gasket and fixing screw. Connector without electronic. | Square connector CGB series (TOP exit DIN connector) complete with gasket and fixing screw. Connector with electronic. |
| Contacts spacing              | 18mm                                                                                                                      | 18mm                                                                                                                      | 18mm                                                                                                                   |
| Number of contacts            | 2poles + 2P.E.                                                                                                            | 3poles + P.E.                                                                                                             | 2poles + 2P.E.                                                                                                         |
| Earth positioning             | H.6-12                                                                                                                    | H.6                                                                                                                       | H.6-12                                                                                                                 |
| Housing colour                | Black                                                                                                                     | Black                                                                                                                     | Black                                                                                                                  |
| Housing height                | 20mm                                                                                                                      | 20mm                                                                                                                      | 20mm                                                                                                                   |
| Gasket type                   | Integrated NBR gasket                                                                                                     | Integrated NBR gasket                                                                                                     | Integrated NBR gasket                                                                                                  |
| Technical data                |                                                                                                                           |                                                                                                                           |                                                                                                                        |
| Rated voltage                 | 250V AC/ 300VDC                                                                                                           | 250V AC/ 300VDC                                                                                                           | 24V AC/ DC 115V AC/DC 230V AC/DC                                                                                       |
| Circuit type                  | -                                                                                                                         | -                                                                                                                         | Bipolar Led + Varistor                                                                                                 |
| Led colour                    | -                                                                                                                         | -                                                                                                                         | Red                                                                                                                    |
| Central fixing screw          | M3 L=21.5mm                                                                                                               | M3 L=21.5mm                                                                                                               | M3 L=21.5mm                                                                                                            |
| Central fixing screw material | Iron+Zinc plated                                                                                                          | Iron+Zinc plated                                                                                                          | Iron+Zinc plated                                                                                                       |
| Central screw torque          | 0.5 N*m                                                                                                                   | 0.5 N*m                                                                                                                   | 0.5 N*m                                                                                                                |
| Cable type                    | PVC/PVC IEC332-1 H05VVF                                                                                                   | PVC/PVC IEC332-1 H05VVF                                                                                                   | PVC/PVC IEC332-1 H05VVF                                                                                                |
| Cable jacket colour           | Black                                                                                                                     | Black                                                                                                                     | Black                                                                                                                  |
| No.Conductors / Section       | 3G0.75mm <sup>2</sup>                                                                                                     | 4G0.75mm <sup>2</sup>                                                                                                     | 3G0.75mm <sup>2</sup>                                                                                                  |
| Conductor colours             | Brown; Blue; Yellow-Green                                                                                                 | Brown; Blue; Black; Yellow-Green                                                                                          | Brown; Blue; Yellow-Green                                                                                              |
| Cable diameter                | ø6.7mm (±0.3)                                                                                                             | ø7mm (±0.3)                                                                                                               | ø6.7mm (±0.3)                                                                                                          |
| Cable length                  | 1m                                                                                                                        | 1m                                                                                                                        | 1m                                                                                                                     |
| Packaging                     |                                                                                                                           |                                                                                                                           |                                                                                                                        |
| Qty/Box                       | Variable according cable length.                                                                                          | Variable according cable length.                                                                                          | Variable according cable length.                                                                                       |
| Other accessories options     |                                                                                                                           |                                                                                                                           |                                                                                                                        |
|                               |                                                                                                                           |                                                                                                                           |                                                                                                                        |