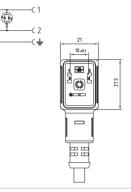

# **VALVE CONNECTORS**

•+ •

• - 0

0 0-

#### **Technical drawing**

• 0-

• --

• --

0 o-

#### Product descripti

| Product description           |                                                                                                        |                                                                                                        |                                                                                                     |
|-------------------------------|--------------------------------------------------------------------------------------------------------|--------------------------------------------------------------------------------------------------------|-----------------------------------------------------------------------------------------------------|
| Connector type                | DIN valve connectors                                                                                   | DIN valve connectors                                                                                   | DIN valve connectors                                                                                |
| Conforms to                   | EN175301-803                                                                                           | EN175301-803                                                                                           | EN175301-803                                                                                        |
| Construction type             | Α                                                                                                      | A                                                                                                      | A                                                                                                   |
| Part number                   | CG1N02000C021                                                                                          | CG1N03000AB21                                                                                          | CG1N02D03C021                                                                                       |
| Description                   | Square connector CG1 series<br>complete with gasket and fixing screw.<br>Connector without electronic. | Square connector CG1 series<br>complete with gasket and fixing screw.<br>Connector without electronic. | Square connector CG1 series<br>complete with gasket and fixing screw.<br>Connector with electronic. |
| Contacts spacing              | 18mm                                                                                                   | 18mm                                                                                                   | 18mm                                                                                                |
| Number of contacts            | 2poles + 2P.E.                                                                                         | 3poles + P.E.                                                                                          | 2poles + 2P.E.                                                                                      |
| Earth positioning             | H.6-12                                                                                                 | H.6                                                                                                    | H.6-12                                                                                              |
| Housing colour                | Black                                                                                                  | Black                                                                                                  | Black                                                                                               |
| Housing height                | 22.9mm                                                                                                 | 22.9mm                                                                                                 | 22.9mm                                                                                              |
| Gasket type                   | Integrated NBR gasket                                                                                  | Integrated NBR gasket                                                                                  | Integrated NBR gasket                                                                               |
| Technical data                |                                                                                                        |                                                                                                        |                                                                                                     |
| Rated voltage                 | 250V AC/ 300VDC                                                                                        | 250V AC/ 300VDC                                                                                        | 1-230V DC                                                                                           |
| Circuit type                  | -                                                                                                      | -                                                                                                      | Diode(1A)                                                                                           |
| Led colour                    | -                                                                                                      | -                                                                                                      | -                                                                                                   |
| Central fixing screw          | M3 L=25mm                                                                                              | M3 L=25mm                                                                                              | M3 L=25mm                                                                                           |
| Central fixing screw material | Iron+Zinc plated                                                                                       | Iron+Zinc plated                                                                                       | Iron+Zinc plated                                                                                    |
| Central screw torque          | 0.5 N*m                                                                                                | 0.5 N*m                                                                                                | 0.5 N*m                                                                                             |
| Cable type                    | PVC/PVC IEC332-1 H05VVF                                                                                | PVC/PVC IEC332-1 H05VVF                                                                                | PVC/PVC IEC332-1 H05VVF                                                                             |
| Cable jacket colour           | Black                                                                                                  | Black                                                                                                  | Black                                                                                               |
| No.Conductors / Section       | 3G0.75mm <sup>2</sup>                                                                                  | 4G0.75mm <sup>2</sup>                                                                                  | 3G0.75mm <sup>2</sup>                                                                               |
| Conductor colours             | Brown; Blue; Yellow-Green                                                                              | Brown; Blue; Black; Yellow-Green                                                                       | Brown; Blue; Yellow-Green                                                                           |
| Cable diameter                | ø6.7mm (±0.3)                                                                                          | ø7mm (±0.3)                                                                                            | ø6.7mm (±0.3)                                                                                       |
| Cable length                  | 1m                                                                                                     | 1m                                                                                                     | 1m                                                                                                  |
| Packaging                     |                                                                                                        |                                                                                                        |                                                                                                     |
| Qty/Box                       | Variable according cable length.                                                                       | Variable according cable length.                                                                       | Variable according cable length.                                                                    |
| Other accessories options     |                                                                                                        |                                                                                                        |                                                                                                     |
| See accessories section       |                                                                                                        |                                                                                                        |                                                                                                     |
|                               |                                                                                                        |                                                                                                        |                                                                                                     |