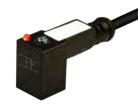

# **VALVE CONNECTORS**

• 0

• 0-

• •

0 O

#### **Technical drawing**

| Product description           |                                                                                   |                                                                                   |                                                                                |
|-------------------------------|-----------------------------------------------------------------------------------|-----------------------------------------------------------------------------------|--------------------------------------------------------------------------------|
| Connector type                | DIN valve connectors                                                              | DIN valve connectors                                                              | DIN valve connectors                                                           |
| Conforms to                   | EN175301-803                                                                      | EN175301-803                                                                      | EN175301-803                                                                   |
| Construction type             | A                                                                                 | A                                                                                 | A                                                                              |
| Part number                   | CBG1N02000A021                                                                    | CBG1N03000AB21                                                                    | CBG1N02VL1C021 CBG1N02VL2C021 CBG1N02VL3C021                                   |
| Description                   | Square connector CBG1 series with male contacts.<br>Connector without electronic. | Square connector CBG1 series with male contacts.<br>Connector without electronic. | Square connector CBG1 series with male contacts.<br>Connector with electronic. |
| Contacts spacing              | 18mm                                                                              | 18mm                                                                              | 18mm                                                                           |
| Number of contacts            | 2poles + P.E.                                                                     | 3poles + P.E.                                                                     | 2poles + P.E.                                                                  |
| Earth positioning             | H.6                                                                               | H.6                                                                               | H.6                                                                            |
| Housing colour                | Black                                                                             | Black                                                                             | Black                                                                          |
| Housing height                | 22.9mm                                                                            | 22.9mm                                                                            | 22.9mm                                                                         |
| Gasket type                   | -                                                                                 |                                                                                   | -                                                                              |
| Technical data                |                                                                                   |                                                                                   |                                                                                |
| Rated voltage                 | 250V AC/ 300VDC                                                                   | 250V AC/ 300VDC                                                                   | 24V AC/ DC 115V AC/DC 230V AC/DC                                               |
| Circuit type                  | -                                                                                 | -                                                                                 | Bipolar Led + Varistor                                                         |
| Led colour                    | -                                                                                 | -                                                                                 | Red                                                                            |
| Central fixing nut            | M3x0.5 Closed                                                                     | M3x0.5 Closed                                                                     | M3x0.5 Closed                                                                  |
| Central fixing screw material | Iron+Zinc plated                                                                  | Iron+Zinc plated                                                                  | Iron+Zinc plated                                                               |
| Central screw torque          | 0.5 N*m                                                                           | 0.5 N*m                                                                           | 0.5 N*m                                                                        |
| Cable type                    | PVC/PVC IEC332-1 H05VVF                                                           | PVC/PVC IEC332-1 H05VVF                                                           | PVC/PVC IEC332-1 H05VVF                                                        |
| Cable jacket colour           | Black                                                                             | Black                                                                             | Black                                                                          |
| No.Conductors / Section       | 3G0.75mm <sup>2</sup>                                                             | 4G0.75mm <sup>2</sup>                                                             | 3G0.75mm <sup>2</sup>                                                          |
| Conductor colours             | Brown; Blue; Yellow-Green                                                         | Brown; Blue; Black; Yellow-Green                                                  | Brown; Blue; Yellow-Green                                                      |
| Cable diameter                | ø6.7mm (±0.3)                                                                     | ø7mm (±0.3)                                                                       | ø6.7mm (±0.3)                                                                  |
| Cable length                  | 1m                                                                                | 1m                                                                                | 1m                                                                             |
| Packaging                     |                                                                                   |                                                                                   |                                                                                |
| Qty/Box                       | Variable according cable length.                                                  | Variable according cable length.                                                  | Variable according cable length.                                               |
| Other accessories options     |                                                                                   |                                                                                   |                                                                                |
| See accessories section       |                                                                                   |                                                                                   |                                                                                |