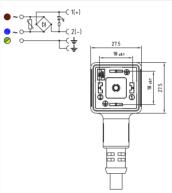

# 2 P. + 2 P.E.:

1 : BROWN 2 : BI UF P.E. : YELLOW-GREEN 👄

3 P. + P.E.: 1 : BROWN 🔵 2 : BLUE 🔵 3 : BLACK 🔵 P.E. : YELLOW-GREEN 👄

SERIES CG1 : EN175301-803 form A (18mm) CBG1 : EN175301-803 form A (18mm)with MALE contacts CG5 : form A (18mm) height ~33mm CGB : EN175301-803 form A (18mm) EXIT CABLE 180° CBGB : EN175301-803 form A (18mm) EXIT CABLE 180° with MALE contacts CM1 · INDUSTRIAL form B (11mm) CM2 : EN175301-803 form B (10mm) CM1B: INDUSTRIAL form B (11mm) EXIT CABLE 180° CP1 : EN175301-803 form C (8mm) CP2 : MICRO INDUSTRIAL form C (9.4mm) CP2C: MICRO INDUSTRIAL form C (9.4mm) EXIT CABLE 180° COLOUR -G : GREY N : BLACK (STANDARD) CABLE EXIT 0 : Moulded cable POLES No. 2:2POLES + EARTH 3:3POLES + EARTH CIRCUIT TYPE SEE CIRCUITS FEATURES PAGE VOLTAGE - $\textbf{0}: 250 \text{V} \ / \ 300 \text{V} \ \textbf{1}: 24 \text{V} \ \textbf{2}: 115 \text{V} \ \textbf{3}: 230 \text{V} \ \textbf{4}: 12 \text{V} \ \textbf{5}: 48 \text{ V}$ EARTH POSITION |-A: H.6 B: H.12 C: DOUBLE H.6-12 D: H.3 E: H.9 F: DOUBLE H. 3-9 CABLE TYPE SEE CABLES FEATURES PAGE **CABLE LENGHT A**: +10cm **B**: +20cm 1:1m EXAMPLE: "...C022C" = 2.3m : 2m 2 "...C022F" = 2.6m" 3:3m C:+30cm "...C022I" = 2.9m" I: +90cm SOME VARIABILITY

### **EARTH PIN POSITION**

Earth pin position for the DIN43650 valve connectors with moulded cable has to be specified because its internal core is fixed.

The internal core cannot rotate as in the field attachable connectors.

To define the earth pin position it is necessary to look at the face view of the connector with the cable exit

side down.

To easily identify the earth pin position you can compare the face view of the connector to a clock face view.

#### Product descripti

| Product description           |                                                                                                        |                                                                                                        |                                                                                                     |
|-------------------------------|--------------------------------------------------------------------------------------------------------|--------------------------------------------------------------------------------------------------------|-----------------------------------------------------------------------------------------------------|
| Connector type                | DIN valve connectors                                                                                   | DIN valve connectors                                                                                   | DIN valve connectors                                                                                |
| Conforms to                   | EN175301-803                                                                                           | EN175301-803                                                                                           | EN175301-803                                                                                        |
| Construction type             | Α                                                                                                      | A                                                                                                      | A                                                                                                   |
| Part number                   | CG1N02000C021                                                                                          | CG1N03000AB21                                                                                          | CG1N02D03C021                                                                                       |
| Description                   | Square connector CG1 series<br>complete with gasket and fixing screw.<br>Connector without electronic. | Square connector CG1 series<br>complete with gasket and fixing screw.<br>Connector without electronic. | Square connector CG1 series<br>complete with gasket and fixing screw.<br>Connector with electronic. |
| Contacts spacing              | 18mm                                                                                                   | 18mm                                                                                                   | 18mm                                                                                                |
| Number of contacts            | 2poles + 2P.E.                                                                                         | 3poles + P.E.                                                                                          | 2poles + 2P.E.                                                                                      |
| Earth positioning             | H.6-12                                                                                                 | H.6                                                                                                    | H.6-12                                                                                              |
| Housing colour                | Black                                                                                                  | Black                                                                                                  | Black                                                                                               |
| Housing height                | 22.9mm                                                                                                 | 22.9mm                                                                                                 | 22.9mm                                                                                              |
| Gasket type                   | Integrated NBR gasket                                                                                  | Integrated NBR gasket                                                                                  | Integrated NBR gasket                                                                               |
| Technical data                |                                                                                                        |                                                                                                        |                                                                                                     |
| Rated voltage                 | 250V AC/ 300VDC                                                                                        | 250V AC/ 300VDC                                                                                        | 1-230V DC                                                                                           |
| Circuit type                  | -                                                                                                      | -                                                                                                      | Diode(1A)                                                                                           |
| Led colour                    | -                                                                                                      | -                                                                                                      | -                                                                                                   |
| Central fixing screw          | M3 L=25mm                                                                                              | M3 L=25mm                                                                                              | M3 L=25mm                                                                                           |
| Central fixing screw material | Iron+Zinc plated                                                                                       | Iron+Zinc plated                                                                                       | Iron+Zinc plated                                                                                    |
| Central screw torque          | 0.5 N*m                                                                                                | 0.5 N*m                                                                                                | 0.5 N*m                                                                                             |
| Cable type                    | PVC/PVC IEC332-1 H05VVF                                                                                | PVC/PVC IEC332-1 H05VVF                                                                                | PVC/PVC IEC332-1 H05VVF                                                                             |
| Cable jacket colour           | Black                                                                                                  | Black                                                                                                  | Black                                                                                               |
| No.Conductors / Section       | 3G0.75mm <sup>2</sup>                                                                                  | 4G0.75mm <sup>2</sup>                                                                                  | 3G0.75mm <sup>2</sup>                                                                               |
| Conductor colours             | Brown; Blue; Yellow-Green                                                                              | Brown; Blue; Black; Yellow-Green                                                                       | Brown; Blue; Yellow-Green                                                                           |
| Cable diameter                | ø6.7mm (±0.3)                                                                                          | ø7mm (±0.3)                                                                                            | ø6.7mm (±0.3)                                                                                       |
| Cable length                  | 1m                                                                                                     | 1m                                                                                                     | 1m                                                                                                  |
| Packaging                     |                                                                                                        |                                                                                                        |                                                                                                     |
| Qty/Box                       | Variable according cable length.                                                                       | Variable according cable length.                                                                       | Variable according cable length.                                                                    |
| Other accessories options     |                                                                                                        |                                                                                                        |                                                                                                     |
| See accessories section       |                                                                                                        |                                                                                                        |                                                                                                     |
|                               |                                                                                                        |                                                                                                        |                                                                                                     |