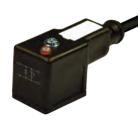

# **VALVE CONNECTORS**

• 0

• 0-

• •

0 O

#### **Technical drawing**

| Product description           |                                                                                   |                                                                                   |                                                                                |
|-------------------------------|-----------------------------------------------------------------------------------|-----------------------------------------------------------------------------------|--------------------------------------------------------------------------------|
| Connector type                | DIN valve connectors                                                              | DIN valve connectors                                                              | DIN valve connectors                                                           |
| Conforms to                   | EN175301-803                                                                      | EN175301-803                                                                      | EN175301-803                                                                   |
| Construction type             | A                                                                                 | A                                                                                 | A                                                                              |
| Part number                   | CBG1N02000A021                                                                    | CBG1N03000AB21                                                                    | CBG1N02VL1C021 CBG1N02VL2C021 CBG1N02VL3C021                                   |
| Description                   | Square connector CBG1 series with male contacts.<br>Connector without electronic. | Square connector CBG1 series with male contacts.<br>Connector without electronic. | Square connector CBG1 series with male contacts.<br>Connector with electronic. |
| Contacts spacing              | 18mm                                                                              | 18mm                                                                              | 18mm                                                                           |
| Number of contacts            | 2poles + P.E.                                                                     | 3poles + P.E.                                                                     | 2poles + P.E.                                                                  |
| Earth positioning             | H.6                                                                               | H.6                                                                               | H.6                                                                            |
| Housing colour                | Black                                                                             | Black                                                                             | Black                                                                          |
| Housing height                | 22.9mm                                                                            | 22.9mm                                                                            | 22.9mm                                                                         |
| Gasket type                   | -                                                                                 |                                                                                   | -                                                                              |
| Technical data                |                                                                                   |                                                                                   |                                                                                |
| Rated voltage                 | 250V AC/ 300VDC                                                                   | 250V AC/ 300VDC                                                                   | 24V AC/ DC 115V AC/DC 230V AC/DC                                               |
| Circuit type                  | -                                                                                 | -                                                                                 | Bipolar Led + Varistor                                                         |
| Led colour                    | -                                                                                 | -                                                                                 | Red                                                                            |
| Central fixing nut            | M3x0.5 Closed                                                                     | M3x0.5 Closed                                                                     | M3x0.5 Closed                                                                  |
| Central fixing screw material | Iron+Zinc plated                                                                  | Iron+Zinc plated                                                                  | Iron+Zinc plated                                                               |
| Central screw torque          | 0.5 N*m                                                                           | 0.5 N*m                                                                           | 0.5 N*m                                                                        |
| Cable type                    | PVC/PVC IEC332-1 H05VVF                                                           | PVC/PVC IEC332-1 H05VVF                                                           | PVC/PVC IEC332-1 H05VVF                                                        |
| Cable jacket colour           | Black                                                                             | Black                                                                             | Black                                                                          |
| No.Conductors / Section       | 3G0.75mm <sup>2</sup>                                                             | 4G0.75mm <sup>2</sup>                                                             | 3G0.75mm <sup>2</sup>                                                          |
| Conductor colours             | Brown; Blue; Yellow-Green                                                         | Brown; Blue; Black; Yellow-Green                                                  | Brown; Blue; Yellow-Green                                                      |
| Cable diameter                | ø6.7mm (±0.3)                                                                     | ø7mm (±0.3)                                                                       | ø6.7mm (±0.3)                                                                  |
| Cable length                  | 1m                                                                                | 1m                                                                                | 1m                                                                             |
| Packaging                     |                                                                                   |                                                                                   |                                                                                |
| Qty/Box                       | Variable according cable length.                                                  | Variable according cable length.                                                  | Variable according cable length.                                               |
| Other accessories options     |                                                                                   |                                                                                   |                                                                                |
| See accessories section       |                                                                                   |                                                                                   |                                                                                |