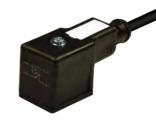

#### **Technical drawing**

• •

Ø0-

Re.

• •-

• •

00

| Product description           |                                                                                                                           |                                                                                                                           |                                                                                                                        |
|-------------------------------|---------------------------------------------------------------------------------------------------------------------------|---------------------------------------------------------------------------------------------------------------------------|------------------------------------------------------------------------------------------------------------------------|
| Connector type                | DIN valve connectors                                                                                                      | DIN valve connectors                                                                                                      | DIN valve connectors                                                                                                   |
| Conforms to                   | EN175301-803                                                                                                              | EN175301-803                                                                                                              | EN175301-803                                                                                                           |
| Construction type             | A                                                                                                                         | A                                                                                                                         | A                                                                                                                      |
| Part number                   | CGBN02000C021                                                                                                             | CGBN03000AB21                                                                                                             | CGBN02VL1C021 CGBN02VL2C021 CGBN02VL3C021                                                                              |
| Description                   | Square connector CGB series (TOP exit DIN connector) complete with gasket and fixing screw. Connector without electronic. | Square connector CGB series (TOP exit DIN connector) complete with gasket and fixing screw. Connector without electronic. | Square connector CGB series (TOP exit DIN connector) complete with gasket and fixing screw. Connector with electronic. |
| Contacts spacing              | 18mm                                                                                                                      | 18mm                                                                                                                      | 18mm                                                                                                                   |
| Number of contacts            | 2poles + 2P.E.                                                                                                            | 3poles + P.E.                                                                                                             | 2poles + 2P.E.                                                                                                         |
| Earth positioning             | H.6-12                                                                                                                    | H.6                                                                                                                       | H.6-12                                                                                                                 |
| Housing colour                | Black                                                                                                                     | Black                                                                                                                     | Black                                                                                                                  |
| Housing height                | 20mm                                                                                                                      | 20mm                                                                                                                      | 20mm                                                                                                                   |
| Gasket type                   | Integrated NBR gasket                                                                                                     | Integrated NBR gasket                                                                                                     | Integrated NBR gasket                                                                                                  |
| Technical data                |                                                                                                                           |                                                                                                                           |                                                                                                                        |
| Rated voltage                 | 250V AC/ 300VDC                                                                                                           | 250V AC/ 300VDC                                                                                                           | 24V AC/ DC 115V AC/DC 230V AC/DC                                                                                       |
| Circuit type                  | -                                                                                                                         | -                                                                                                                         | Bipolar Led + Varistor                                                                                                 |
| Led colour                    | -                                                                                                                         | -                                                                                                                         | Red                                                                                                                    |
| Central fixing screw          | M3 L=21.5mm                                                                                                               | M3 L=21.5mm                                                                                                               | M3 L=21.5mm                                                                                                            |
| Central fixing screw material | Iron+Zinc plated                                                                                                          | Iron+Zinc plated                                                                                                          | Iron+Zinc plated                                                                                                       |
| Central screw torque          | 0.5 N*m                                                                                                                   | 0.5 N*m                                                                                                                   | 0.5 N*m                                                                                                                |
| Cable type                    | PVC/PVC IEC332-1 H05VVF                                                                                                   | PVC/PVC IEC332-1 H05VVF                                                                                                   | PVC/PVC IEC332-1 H05VVF                                                                                                |
| Cable jacket colour           | Black                                                                                                                     | Black                                                                                                                     | Black                                                                                                                  |
| No.Conductors / Section       | 3G0.75mm <sup>2</sup>                                                                                                     | 4G0.75mm <sup>2</sup>                                                                                                     | 3G0.75mm <sup>2</sup>                                                                                                  |
| Conductor colours             | Brown; Blue; Yellow-Green                                                                                                 | Brown; Blue; Black; Yellow-Green                                                                                          | Brown; Blue; Yellow-Green                                                                                              |
| Cable diameter                | ø6.7mm (±0.3)                                                                                                             | ø7mm (±0.3)                                                                                                               | ø6.7mm (±0.3)                                                                                                          |
| Cable length                  | 1m                                                                                                                        | 1m                                                                                                                        | 1m                                                                                                                     |
| Packaging                     |                                                                                                                           |                                                                                                                           |                                                                                                                        |
| Qty/Box                       | Variable according cable length.                                                                                          | Variable according cable length.                                                                                          | Variable according cable length.                                                                                       |
| Other accessories options     |                                                                                                                           |                                                                                                                           |                                                                                                                        |
|                               |                                                                                                                           |                                                                                                                           |                                                                                                                        |