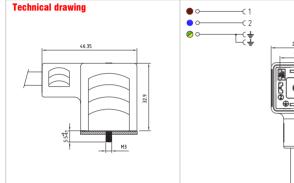

#### **Technical drawing**

| Product description           |                                                                                   |                                                                                   |                                                                                |
|-------------------------------|-----------------------------------------------------------------------------------|-----------------------------------------------------------------------------------|--------------------------------------------------------------------------------|
| Connector type                | DIN valve connectors                                                              | DIN valve connectors                                                              | DIN valve connectors                                                           |
| Conforms to                   | EN175301-803                                                                      | EN175301-803                                                                      | EN175301-803                                                                   |
| Construction type             | A                                                                                 | A                                                                                 | A                                                                              |
| Part number                   | CBG1N02000A021                                                                    | CBG1N03000AB21                                                                    | CBG1N02VL1C021 CBG1N02VL2C021 CBG1N02VL3C021                                   |
| Description                   | Square connector CBG1 series with male contacts.<br>Connector without electronic. | Square connector CBG1 series with male contacts.<br>Connector without electronic. | Square connector CBG1 series with male contacts.<br>Connector with electronic. |
| Contacts spacing              | 18mm                                                                              | 18mm                                                                              | 18mm                                                                           |
| Number of contacts            | 2poles + P.E.                                                                     | 3poles + P.E.                                                                     | 2poles + P.E.                                                                  |
| Earth positioning             | H.6                                                                               | H.6                                                                               | H.6                                                                            |
| Housing colour                | Black                                                                             | Black                                                                             | Black                                                                          |
| Housing height                | 22.9mm                                                                            | 22.9mm                                                                            | 22.9mm                                                                         |
| Gasket type                   | -                                                                                 |                                                                                   | -                                                                              |
| Technical data                |                                                                                   |                                                                                   |                                                                                |
| Rated voltage                 | 250V AC/ 300VDC                                                                   | 250V AC/ 300VDC                                                                   | 24V AC/ DC 115V AC/DC 230V AC/DC                                               |
| Circuit type                  | -                                                                                 | -                                                                                 | Bipolar Led + Varistor                                                         |
| Led colour                    | -                                                                                 | -                                                                                 | Red                                                                            |
| Central fixing nut            | M3x0.5 Closed                                                                     | M3x0.5 Closed                                                                     | M3x0.5 Closed                                                                  |
| Central fixing screw material | Iron+Zinc plated                                                                  | Iron+Zinc plated                                                                  | Iron+Zinc plated                                                               |
| Central screw torque          | 0.5 N*m                                                                           | 0.5 N*m                                                                           | 0.5 N*m                                                                        |
| Cable type                    | PVC/PVC IEC332-1 H05VVF                                                           | PVC/PVC IEC332-1 H05VVF                                                           | PVC/PVC IEC332-1 H05VVF                                                        |
| Cable jacket colour           | Black                                                                             | Black                                                                             | Black                                                                          |
| No.Conductors / Section       | 3G0.75mm <sup>2</sup>                                                             | 4G0.75mm <sup>2</sup>                                                             | 3G0.75mm <sup>2</sup>                                                          |
| Conductor colours             | Brown; Blue; Yellow-Green                                                         | Brown; Blue; Black; Yellow-Green                                                  | Brown; Blue; Yellow-Green                                                      |
| Cable diameter                | ø6.7mm (±0.3)                                                                     | ø7mm (±0.3)                                                                       | ø6.7mm (±0.3)                                                                  |
| Cable length                  | 1m                                                                                | 1m                                                                                | 1m                                                                             |
| Packaging                     |                                                                                   |                                                                                   |                                                                                |
| Qty/Box                       | Variable according cable length.                                                  | Variable according cable length.                                                  | Variable according cable length.                                               |
| Other accessories options     |                                                                                   |                                                                                   |                                                                                |
| See accessories section       |                                                                                   |                                                                                   |                                                                                |

#### **Technical drawing**

• •

Ø0-

Re.

• •-

• •

00

| Product description           |                                                                                                                           |                                                                                                                           |                                                                                                                        |
|-------------------------------|---------------------------------------------------------------------------------------------------------------------------|---------------------------------------------------------------------------------------------------------------------------|------------------------------------------------------------------------------------------------------------------------|
| Connector type                | DIN valve connectors                                                                                                      | DIN valve connectors                                                                                                      | DIN valve connectors                                                                                                   |
| Conforms to                   | EN175301-803                                                                                                              | EN175301-803                                                                                                              | EN175301-803                                                                                                           |
| Construction type             | A                                                                                                                         | A                                                                                                                         | A                                                                                                                      |
| Part number                   | CGBN02000C021                                                                                                             | CGBN03000AB21                                                                                                             | CGBN02VL1C021 CGBN02VL2C021 CGBN02VL3C021                                                                              |
| Description                   | Square connector CGB series (TOP exit DIN connector) complete with gasket and fixing screw. Connector without electronic. | Square connector CGB series (TOP exit DIN connector) complete with gasket and fixing screw. Connector without electronic. | Square connector CGB series (TOP exit DIN connector) complete with gasket and fixing screw. Connector with electronic. |
| Contacts spacing              | 18mm                                                                                                                      | 18mm                                                                                                                      | 18mm                                                                                                                   |
| Number of contacts            | 2poles + 2P.E.                                                                                                            | 3poles + P.E.                                                                                                             | 2poles + 2P.E.                                                                                                         |
| Earth positioning             | H.6-12                                                                                                                    | H.6                                                                                                                       | H.6-12                                                                                                                 |
| Housing colour                | Black                                                                                                                     | Black                                                                                                                     | Black                                                                                                                  |
| Housing height                | 20mm                                                                                                                      | 20mm                                                                                                                      | 20mm                                                                                                                   |
| Gasket type                   | Integrated NBR gasket                                                                                                     | Integrated NBR gasket                                                                                                     | Integrated NBR gasket                                                                                                  |
| Technical data                |                                                                                                                           |                                                                                                                           |                                                                                                                        |
| Rated voltage                 | 250V AC/ 300VDC                                                                                                           | 250V AC/ 300VDC                                                                                                           | 24V AC/ DC 115V AC/DC 230V AC/DC                                                                                       |
| Circuit type                  | -                                                                                                                         | -                                                                                                                         | Bipolar Led + Varistor                                                                                                 |
| Led colour                    | -                                                                                                                         | -                                                                                                                         | Red                                                                                                                    |
| Central fixing screw          | M3 L=21.5mm                                                                                                               | M3 L=21.5mm                                                                                                               | M3 L=21.5mm                                                                                                            |
| Central fixing screw material | Iron+Zinc plated                                                                                                          | Iron+Zinc plated                                                                                                          | Iron+Zinc plated                                                                                                       |
| Central screw torque          | 0.5 N*m                                                                                                                   | 0.5 N*m                                                                                                                   | 0.5 N*m                                                                                                                |
| Cable type                    | PVC/PVC IEC332-1 H05VVF                                                                                                   | PVC/PVC IEC332-1 H05VVF                                                                                                   | PVC/PVC IEC332-1 H05VVF                                                                                                |
| Cable jacket colour           | Black                                                                                                                     | Black                                                                                                                     | Black                                                                                                                  |
| No.Conductors / Section       | 3G0.75mm <sup>2</sup>                                                                                                     | 4G0.75mm <sup>2</sup>                                                                                                     | 3G0.75mm <sup>2</sup>                                                                                                  |
| Conductor colours             | Brown; Blue; Yellow-Green                                                                                                 | Brown; Blue; Black; Yellow-Green                                                                                          | Brown; Blue; Yellow-Green                                                                                              |
| Cable diameter                | ø6.7mm (±0.3)                                                                                                             | ø7mm (±0.3)                                                                                                               | ø6.7mm (±0.3)                                                                                                          |
| Cable length                  | 1m                                                                                                                        | 1m                                                                                                                        | 1m                                                                                                                     |
| Packaging                     |                                                                                                                           |                                                                                                                           |                                                                                                                        |
| Qty/Box                       | Variable according cable length.                                                                                          | Variable according cable length.                                                                                          | Variable according cable length.                                                                                       |
| Other accessories options     |                                                                                                                           |                                                                                                                           |                                                                                                                        |
|                               |                                                                                                                           |                                                                                                                           |                                                                                                                        |