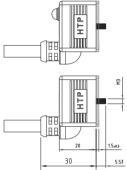

#### Product descripti

| Product description           |                                                                                                        |                                                                                                        |                                                                                                     |
|-------------------------------|--------------------------------------------------------------------------------------------------------|--------------------------------------------------------------------------------------------------------|-----------------------------------------------------------------------------------------------------|
| Connector type                | DIN valve connectors                                                                                   | DIN valve connectors                                                                                   | DIN valve connectors                                                                                |
| Conforms to                   | EN175301-803                                                                                           | EN175301-803                                                                                           | EN175301-803                                                                                        |
| Construction type             | Α                                                                                                      | A                                                                                                      | A                                                                                                   |
| Part number                   | CG1N02000C021                                                                                          | CG1N03000AB21                                                                                          | CG1N02D03C021                                                                                       |
| Description                   | Square connector CG1 series<br>complete with gasket and fixing screw.<br>Connector without electronic. | Square connector CG1 series<br>complete with gasket and fixing screw.<br>Connector without electronic. | Square connector CG1 series<br>complete with gasket and fixing screw.<br>Connector with electronic. |
| Contacts spacing              | 18mm                                                                                                   | 18mm                                                                                                   | 18mm                                                                                                |
| Number of contacts            | 2poles + 2P.E.                                                                                         | 3poles + P.E.                                                                                          | 2poles + 2P.E.                                                                                      |
| Earth positioning             | H.6-12                                                                                                 | H.6                                                                                                    | H.6-12                                                                                              |
| Housing colour                | Black                                                                                                  | Black                                                                                                  | Black                                                                                               |
| Housing height                | 22.9mm                                                                                                 | 22.9mm                                                                                                 | 22.9mm                                                                                              |
| Gasket type                   | Integrated NBR gasket                                                                                  | Integrated NBR gasket                                                                                  | Integrated NBR gasket                                                                               |
| Technical data                |                                                                                                        |                                                                                                        |                                                                                                     |
| Rated voltage                 | 250V AC/ 300VDC                                                                                        | 250V AC/ 300VDC                                                                                        | 1-230V DC                                                                                           |
| Circuit type                  | -                                                                                                      | -                                                                                                      | Diode(1A)                                                                                           |
| Led colour                    | -                                                                                                      | -                                                                                                      | -                                                                                                   |
| Central fixing screw          | M3 L=25mm                                                                                              | M3 L=25mm                                                                                              | M3 L=25mm                                                                                           |
| Central fixing screw material | Iron+Zinc plated                                                                                       | Iron+Zinc plated                                                                                       | Iron+Zinc plated                                                                                    |
| Central screw torque          | 0.5 N*m                                                                                                | 0.5 N*m                                                                                                | 0.5 N*m                                                                                             |
| Cable type                    | PVC/PVC IEC332-1 H05VVF                                                                                | PVC/PVC IEC332-1 H05VVF                                                                                | PVC/PVC IEC332-1 H05VVF                                                                             |
| Cable jacket colour           | Black                                                                                                  | Black                                                                                                  | Black                                                                                               |
| No.Conductors / Section       | 3G0.75mm <sup>2</sup>                                                                                  | 4G0.75mm <sup>2</sup>                                                                                  | 3G0.75mm <sup>2</sup>                                                                               |
| Conductor colours             | Brown; Blue; Yellow-Green                                                                              | Brown; Blue; Black; Yellow-Green                                                                       | Brown; Blue; Yellow-Green                                                                           |
| Cable diameter                | ø6.7mm (±0.3)                                                                                          | ø7mm (±0.3)                                                                                            | ø6.7mm (±0.3)                                                                                       |
| Cable length                  | 1m                                                                                                     | 1m                                                                                                     | 1m                                                                                                  |
| Packaging                     |                                                                                                        |                                                                                                        |                                                                                                     |
| Qty/Box                       | Variable according cable length.                                                                       | Variable according cable length.                                                                       | Variable according cable length.                                                                    |
| Other accessories options     |                                                                                                        |                                                                                                        |                                                                                                     |
| See accessories section       |                                                                                                        |                                                                                                        |                                                                                                     |
|                               |                                                                                                        |                                                                                                        |                                                                                                     |

### Product description

| Product description           |                                                                                                        |                                                                                                        |  |
|-------------------------------|--------------------------------------------------------------------------------------------------------|--------------------------------------------------------------------------------------------------------|--|
| Connector type                | DIN valve connectors                                                                                   | DIN valve connectors                                                                                   |  |
| Conforms to                   | EN175301-803                                                                                           | EN175301-803                                                                                           |  |
| Construction type             | A                                                                                                      | A                                                                                                      |  |
| Part number                   | CG5N02000C021                                                                                          | CG5N03000AB21                                                                                          |  |
| Description                   | Square connector CG5 series<br>complete with gasket and fixing screw.<br>Connector without electronic. | Square connector CG5 series<br>complete with gasket and fixing screw.<br>Connector without electronic. |  |
| Contacts spacing              | 18mm                                                                                                   | 18mm                                                                                                   |  |
| Number of contacts            | 2poles + 2P.E.                                                                                         | 3poles + 2P.E.                                                                                         |  |
| Earth positioning             | H.6-12                                                                                                 | H.6                                                                                                    |  |
| Housing colour                | Black                                                                                                  | Black                                                                                                  |  |
| Housing height                | 32.9mm                                                                                                 | 32.9mm                                                                                                 |  |
| Gasket type                   | Integrated NBR gasket                                                                                  | Integrated NBR gasket                                                                                  |  |
| Technical data                |                                                                                                        | ,                                                                                                      |  |
| Rated voltage                 | 250V AC/ 300VDC                                                                                        | 250V AC/ 300VDC                                                                                        |  |
| Circuit type                  | -                                                                                                      | -                                                                                                      |  |
| Led colour                    | -                                                                                                      | -                                                                                                      |  |
| Central fixing screw          | M3 L=35mm                                                                                              | M3 L=35mm                                                                                              |  |
| Central fixing screw material | Iron+Zinc plated                                                                                       | Iron+Zinc plated                                                                                       |  |
| Central screw torque          | 0.5 N*m                                                                                                | 0.5 N*m                                                                                                |  |
| Cable type                    | PVC/PVC IEC332-1 H05VVF                                                                                | PVC/PVC IEC332-1 H05VVF                                                                                |  |
| Cable jacket colour           | Black                                                                                                  | Black                                                                                                  |  |
| Vo.Conductors / Section       | 3G0.75mm <sup>2</sup>                                                                                  | 4G0.75mm <sup>2</sup>                                                                                  |  |
| Conductor colours             | Brown; Blue; Yellow-Green                                                                              | Brown; Blue; Black; Yellow-Green                                                                       |  |
| Cable diameter                | ø6.7mm (±0.3)                                                                                          | ø7mm (±0.3)                                                                                            |  |
| Cable length                  | 1m                                                                                                     | 1m                                                                                                     |  |
| Packaging                     |                                                                                                        |                                                                                                        |  |
| Qty/Box                       | Variable according cable length.                                                                       | Variable according cable length.                                                                       |  |
| Other accessories options     |                                                                                                        |                                                                                                        |  |
| See accessories section       |                                                                                                        |                                                                                                        |  |