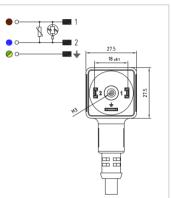

#### **Technical drawing**

| Product description           |                                                                                   |                                                                                   |                                                                                |
|-------------------------------|-----------------------------------------------------------------------------------|-----------------------------------------------------------------------------------|--------------------------------------------------------------------------------|
| Connector type                | DIN valve connectors                                                              | DIN valve connectors                                                              | DIN valve connectors                                                           |
| Conforms to                   | EN175301-803                                                                      | EN175301-803                                                                      | EN175301-803                                                                   |
| Construction type             | A                                                                                 | A                                                                                 | A                                                                              |
| Part number                   | CBG1N02000A021                                                                    | CBG1N03000AB21                                                                    | CBG1N02VL1C021 CBG1N02VL2C021 CBG1N02VL3C021                                   |
| Description                   | Square connector CBG1 series with male contacts.<br>Connector without electronic. | Square connector CBG1 series with male contacts.<br>Connector without electronic. | Square connector CBG1 series with male contacts.<br>Connector with electronic. |
| Contacts spacing              | 18mm                                                                              | 18mm                                                                              | 18mm                                                                           |
| Number of contacts            | 2poles + P.E.                                                                     | 3poles + P.E.                                                                     | 2poles + P.E.                                                                  |
| Earth positioning             | H.6                                                                               | H.6                                                                               | H.6                                                                            |
| Housing colour                | Black                                                                             | Black                                                                             | Black                                                                          |
| Housing height                | 22.9mm                                                                            | 22.9mm                                                                            | 22.9mm                                                                         |
| Gasket type                   | -                                                                                 |                                                                                   | -                                                                              |
| Technical data                |                                                                                   |                                                                                   |                                                                                |
| Rated voltage                 | 250V AC/ 300VDC                                                                   | 250V AC/ 300VDC                                                                   | 24V AC/ DC 115V AC/DC 230V AC/DC                                               |
| Circuit type                  | -                                                                                 | -                                                                                 | Bipolar Led + Varistor                                                         |
| Led colour                    | -                                                                                 | -                                                                                 | Red                                                                            |
| Central fixing nut            | M3x0.5 Closed                                                                     | M3x0.5 Closed                                                                     | M3x0.5 Closed                                                                  |
| Central fixing screw material | Iron+Zinc plated                                                                  | Iron+Zinc plated                                                                  | Iron+Zinc plated                                                               |
| Central screw torque          | 0.5 N*m                                                                           | 0.5 N*m                                                                           | 0.5 N*m                                                                        |
| Cable type                    | PVC/PVC IEC332-1 H05VVF                                                           | PVC/PVC IEC332-1 H05VVF                                                           | PVC/PVC IEC332-1 H05VVF                                                        |
| Cable jacket colour           | Black                                                                             | Black                                                                             | Black                                                                          |
| No.Conductors / Section       | 3G0.75mm <sup>2</sup>                                                             | 4G0.75mm <sup>2</sup>                                                             | 3G0.75mm <sup>2</sup>                                                          |
| Conductor colours             | Brown; Blue; Yellow-Green                                                         | Brown; Blue; Black; Yellow-Green                                                  | Brown; Blue; Yellow-Green                                                      |
| Cable diameter                | ø6.7mm (±0.3)                                                                     | ø7mm (±0.3)                                                                       | ø6.7mm (±0.3)                                                                  |
| Cable length                  | 1m                                                                                | 1m                                                                                | 1m                                                                             |
| Packaging                     |                                                                                   |                                                                                   |                                                                                |
| Qty/Box                       | Variable according cable length.                                                  | Variable according cable length.                                                  | Variable according cable length.                                               |
| Other accessories options     |                                                                                   |                                                                                   |                                                                                |
| See accessories section       |                                                                                   |                                                                                   |                                                                                |

# 2 P. + 2 P.E.:

1 : BROWN 2 : BI UF P.E. : YELLOW-GREEN 👄

3 P. + P.E.: 1 : BROWN 🔵 2 : BLUE 🔵 3 : BLACK 🔵 P.E. : YELLOW-GREEN 👄

SERIES CG1 : EN175301-803 form A (18mm) CBG1 : EN175301-803 form A (18mm)with MALE contacts CG5 : form A (18mm) height ~33mm CGB : EN175301-803 form A (18mm) EXIT CABLE 180° CBGB : EN175301-803 form A (18mm) EXIT CABLE 180° with MALE contacts CM1 · INDUSTRIAL form B (11mm) CM2 : EN175301-803 form B (10mm) CM1B: INDUSTRIAL form B (11mm) EXIT CABLE 180° CP1 : EN175301-803 form C (8mm) CP2 : MICRO INDUSTRIAL form C (9.4mm) CP2C: MICRO INDUSTRIAL form C (9.4mm) EXIT CABLE 180° COLOUR -G : GREY N : BLACK (STANDARD) CABLE EXIT 0 : Moulded cable POLES No. 2:2POLES + EARTH 3:3POLES + EARTH CIRCUIT TYPE SEE CIRCUITS FEATURES PAGE VOLTAGE - $\textbf{0}: 250 \text{V} \ / \ 300 \text{V} \ \textbf{1}: 24 \text{V} \ \textbf{2}: 115 \text{V} \ \textbf{3}: 230 \text{V} \ \textbf{4}: 12 \text{V} \ \textbf{5}: 48 \text{ V}$ EARTH POSITION |-A: H.6 B: H.12 C: DOUBLE H.6-12 D: H.3 E: H.9 F: DOUBLE H. 3-9 CABLE TYPE SEE CABLES FEATURES PAGE **CABLE LENGHT A**: +10cm **B**: +20cm 1:1m EXAMPLE: "...C022C" = 2.3m : 2m 2 "...C022F" = 2.6m" 3:3m C:+30cm "...C022I" = 2.9m" I: +90cm SOME VARIABILITY