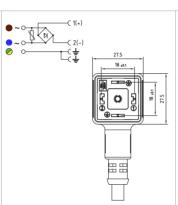

#### **Technical drawing**

| Product description           |                                                                                   |                                                                                   |                                                                                |
|-------------------------------|-----------------------------------------------------------------------------------|-----------------------------------------------------------------------------------|--------------------------------------------------------------------------------|
| Connector type                | DIN valve connectors                                                              | DIN valve connectors                                                              | DIN valve connectors                                                           |
| Conforms to                   | EN175301-803                                                                      | EN175301-803                                                                      | EN175301-803                                                                   |
| Construction type             | A                                                                                 | A                                                                                 | A                                                                              |
| Part number                   | CBG1N02000A021                                                                    | CBG1N03000AB21                                                                    | CBG1N02VL1C021 CBG1N02VL2C021 CBG1N02VL3C021                                   |
| Description                   | Square connector CBG1 series with male contacts.<br>Connector without electronic. | Square connector CBG1 series with male contacts.<br>Connector without electronic. | Square connector CBG1 series with male contacts.<br>Connector with electronic. |
| Contacts spacing              | 18mm                                                                              | 18mm                                                                              | 18mm                                                                           |
| Number of contacts            | 2poles + P.E.                                                                     | 3poles + P.E.                                                                     | 2poles + P.E.                                                                  |
| Earth positioning             | H.6                                                                               | H.6                                                                               | H.6                                                                            |
| Housing colour                | Black                                                                             | Black                                                                             | Black                                                                          |
| Housing height                | 22.9mm                                                                            | 22.9mm                                                                            | 22.9mm                                                                         |
| Gasket type                   | -                                                                                 |                                                                                   | -                                                                              |
| Technical data                |                                                                                   |                                                                                   |                                                                                |
| Rated voltage                 | 250V AC/ 300VDC                                                                   | 250V AC/ 300VDC                                                                   | 24V AC/ DC 115V AC/DC 230V AC/DC                                               |
| Circuit type                  | -                                                                                 | -                                                                                 | Bipolar Led + Varistor                                                         |
| Led colour                    | -                                                                                 | -                                                                                 | Red                                                                            |
| Central fixing nut            | M3x0.5 Closed                                                                     | M3x0.5 Closed                                                                     | M3x0.5 Closed                                                                  |
| Central fixing screw material | Iron+Zinc plated                                                                  | Iron+Zinc plated                                                                  | Iron+Zinc plated                                                               |
| Central screw torque          | 0.5 N*m                                                                           | 0.5 N*m                                                                           | 0.5 N*m                                                                        |
| Cable type                    | PVC/PVC IEC332-1 H05VVF                                                           | PVC/PVC IEC332-1 H05VVF                                                           | PVC/PVC IEC332-1 H05VVF                                                        |
| Cable jacket colour           | Black                                                                             | Black                                                                             | Black                                                                          |
| No.Conductors / Section       | 3G0.75mm <sup>2</sup>                                                             | 4G0.75mm <sup>2</sup>                                                             | 3G0.75mm <sup>2</sup>                                                          |
| Conductor colours             | Brown; Blue; Yellow-Green                                                         | Brown; Blue; Black; Yellow-Green                                                  | Brown; Blue; Yellow-Green                                                      |
| Cable diameter                | ø6.7mm (±0.3)                                                                     | ø7mm (±0.3)                                                                       | ø6.7mm (±0.3)                                                                  |
| Cable length                  | 1m                                                                                | 1m                                                                                | 1m                                                                             |
| Packaging                     |                                                                                   |                                                                                   |                                                                                |
| Qty/Box                       | Variable according cable length.                                                  | Variable according cable length.                                                  | Variable according cable length.                                               |
| Other accessories options     |                                                                                   |                                                                                   |                                                                                |
| See accessories section       |                                                                                   |                                                                                   |                                                                                |