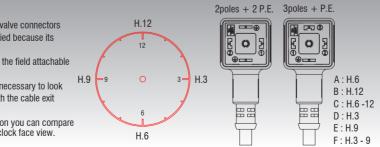

### **EARTH PIN POSITION**

Earth pin position for the DIN43650 valve connectors with moulded cable has to be specified because its internal core is fixed.

The internal core cannot rotate as in the field attachable connectors.

To define the earth pin position it is necessary to look at the face view of the connector with the cable exit

side down.

To easily identify the earth pin position you can compare the face view of the connector to a clock face view.