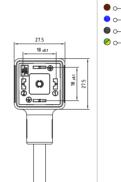

# 2 P. + 2 P.E.:

1 : BROWN 2 : BI UF P.E. : YELLOW-GREEN 👄

3 P. + P.E.: 1 : BROWN 🔵 2 : BLUE 🔵 3 : BLACK 🔵 P.E. : YELLOW-GREEN 👄

SERIES CG1 : EN175301-803 form A (18mm) CBG1 : EN175301-803 form A (18mm)with MALE contacts CG5 : form A (18mm) height ~33mm CGB : EN175301-803 form A (18mm) EXIT CABLE 180° CBGB : EN175301-803 form A (18mm) EXIT CABLE 180° with MALE contacts CM1 · INDUSTRIAL form B (11mm) CM2 : EN175301-803 form B (10mm) CM1B: INDUSTRIAL form B (11mm) EXIT CABLE 180° CP1 : EN175301-803 form C (8mm) CP2 : MICRO INDUSTRIAL form C (9.4mm) CP2C: MICRO INDUSTRIAL form C (9.4mm) EXIT CABLE 180° COLOUR -G : GREY N : BLACK (STANDARD) CABLE EXIT 0 : Moulded cable POLES No. 2:2POLES + EARTH 3:3POLES + EARTH CIRCUIT TYPE SEE CIRCUITS FEATURES PAGE VOLTAGE - $\textbf{0}: 250 \text{V} \ / \ 300 \text{V} \ \textbf{1}: 24 \text{V} \ \textbf{2}: 115 \text{V} \ \textbf{3}: 230 \text{V} \ \textbf{4}: 12 \text{V} \ \textbf{5}: 48 \text{ V}$ EARTH POSITION |-A: H.6 B: H.12 C: DOUBLE H.6-12 D: H.3 E: H.9 F: DOUBLE H. 3-9 CABLE TYPE SEE CABLES FEATURES PAGE **CABLE LENGHT A**: +10cm **B**: +20cm 1:1m EXAMPLE: "...C022C" = 2.3m : 2m 2 "...C022F" = 2.6m" 3:3m C:+30cm "...C022I" = 2.9m" I: +90cm SOME VARIABILITY

### **EARTH PIN POSITION**

Earth pin position for the DIN43650 valve connectors with moulded cable has to be specified because its internal core is fixed.

The internal core cannot rotate as in the field attachable connectors.

To define the earth pin position it is necessary to look at the face view of the connector with the cable exit

side down.

To easily identify the earth pin position you can compare the face view of the connector to a clock face view.