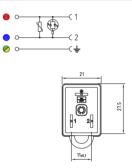

# 2 P. + 2 P.E.:

1 : BROWN 2 : BI UF P.E. : YELLOW-GREEN 👄

3 P. + P.E.: 1 : BROWN 🔵 2 : BLUE 🔵 3 : BLACK 🔵 P.E. : YELLOW-GREEN 👄

SERIES CG1 : EN175301-803 form A (18mm) CBG1 : EN175301-803 form A (18mm)with MALE contacts CG5 : form A (18mm) height ~33mm CGB : EN175301-803 form A (18mm) EXIT CABLE 180° CBGB : EN175301-803 form A (18mm) EXIT CABLE 180° with MALE contacts CM1 · INDUSTRIAL form B (11mm) CM2 : EN175301-803 form B (10mm) CM1B: INDUSTRIAL form B (11mm) EXIT CABLE 180° CP1 : EN175301-803 form C (8mm) CP2 : MICRO INDUSTRIAL form C (9.4mm) CP2C: MICRO INDUSTRIAL form C (9.4mm) EXIT CABLE 180° COLOUR -G : GREY N : BLACK (STANDARD) CABLE EXIT 0 : Moulded cable POLES No. 2:2POLES + EARTH 3:3POLES + EARTH CIRCUIT TYPE SEE CIRCUITS FEATURES PAGE VOLTAGE - $\textbf{0}: 250 \text{V} \ / \ 300 \text{V} \ \textbf{1}: 24 \text{V} \ \textbf{2}: 115 \text{V} \ \textbf{3}: 230 \text{V} \ \textbf{4}: 12 \text{V} \ \textbf{5}: 48 \text{ V}$ EARTH POSITION |-A: H.6 B: H.12 C: DOUBLE H.6-12 D: H.3 E: H.9 F: DOUBLE H. 3-9 CABLE TYPE SEE CABLES FEATURES PAGE **CABLE LENGHT A**: +10cm **B**: +20cm 1:1m EXAMPLE: "...C022C" = 2.3m : 2m 2 "...C022F" = 2.6m" 3:3m C:+30cm "...C022I" = 2.9m" I: +90cm SOME VARIABILITY

### **EARTH PIN POSITION**

Earth pin position for the DIN43650 valve connectors with moulded cable has to be specified because its internal core is fixed.

The internal core cannot rotate as in the field attachable connectors.

To define the earth pin position it is necessary to look at the face view of the connector with the cable exit

side down.

To easily identify the earth pin position you can compare the face view of the connector to a clock face view.