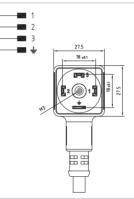

#### **Draduat** decarintian

| Product description                                                                                 |                                                                                                     |                                                                                                     |                                                                                                     |  |
|-----------------------------------------------------------------------------------------------------|-----------------------------------------------------------------------------------------------------|-----------------------------------------------------------------------------------------------------|-----------------------------------------------------------------------------------------------------|--|
| DIN valve connectors                                                                                | DIN valve connectors                                                                                | DIN valve connectors                                                                                | DIN valve connectors                                                                                |  |
| EN175301-803                                                                                        | EN175301-803                                                                                        | EN175301-803                                                                                        | EN175301-803                                                                                        |  |
| A                                                                                                   | A                                                                                                   | A                                                                                                   | A                                                                                                   |  |
| CG1N02L01C021 CG1N02L02C021 CG1N02L03C021                                                           | 1 CG1N02DL1C021 CG1N02DL2C021 CG1N02DL3C021                                                         | CG1N02VL1C021 CG1N02VL2C021 CG1N02VL3C021                                                           | CG1N02R03C021                                                                                       |  |
| Square connector CG1 series<br>complete with gasket and fixing screw.<br>Connector with electronic. | Square connector CG1 series<br>complete with gasket and fixing screw.<br>Connector with electronic. | Square connector CG1 series<br>complete with gasket and fixing screw.<br>Connector with electronic. | Square connector CG1 series<br>complete with gasket and fixing screw.<br>Connector with electronic. |  |
| 18mm                                                                                                | 18mm                                                                                                | 18mm                                                                                                | 18mm                                                                                                |  |
| 2poles + 2P.E.                                                                                      | 2poles + 2P.E.                                                                                      | 2poles + 2P.E.                                                                                      | 2poles + 2P.E.                                                                                      |  |
| H.6-12                                                                                              | H.6-12                                                                                              | H.6-12                                                                                              | H.6-12                                                                                              |  |
| Black                                                                                               | Black                                                                                               | Black                                                                                               | Black                                                                                               |  |
| 22.9mm                                                                                              | 22.9mm                                                                                              | 22.9mm                                                                                              | 22.9mm                                                                                              |  |
| Integrated NBR gasket                                                                               | ted NBR gasket Integrated NBR gasket Integrated NBR gasket                                          |                                                                                                     | Integrated NBR gasket                                                                               |  |
| Technical data                                                                                      |                                                                                                     |                                                                                                     |                                                                                                     |  |
| 24V AC/ DC 115V AC/DC 230V AC/DC                                                                    | 24V DC 115V DC 230V DC                                                                              | 24V AC/ DC 115V AC/DC 230V AC/DC                                                                    | 1-230V AC                                                                                           |  |
| Bipolar Led                                                                                         | Led + Diode(1A)                                                                                     | Bipolar Led + Varistor                                                                              | Full-Wave Bridge Rectifier                                                                          |  |
| Red                                                                                                 | Red                                                                                                 | Red                                                                                                 | -                                                                                                   |  |
| M3 L=25mm                                                                                           | M3 L=25mm                                                                                           | M3 L=25mm                                                                                           | M3 L=25mm                                                                                           |  |
| Iron+Zinc plated                                                                                    | Iron+Zinc plated                                                                                    | Iron+Zinc plated                                                                                    | Iron+Zinc plated                                                                                    |  |
| 0.5 N*m                                                                                             | 0.5 N*m                                                                                             | 0.5 N*m                                                                                             | 0.5 N*m                                                                                             |  |
| PVC/PVC IEC332-1 H05VVF                                                                             | PVC/PVC IEC332-1 H05VVF                                                                             | PVC/PVC IEC332-1 H05VVF                                                                             | PVC/PVC IEC332-1 H05VVF                                                                             |  |
| Black                                                                                               | Black                                                                                               | Black                                                                                               | Black                                                                                               |  |
| 3G0.75mm <sup>2</sup>                                                                               | 3G0.75mm <sup>2</sup>                                                                               | 3G0.75mm <sup>2</sup>                                                                               | 3G0.75mm <sup>2</sup>                                                                               |  |
| Brown; Blue; Yellow-Green                                                                           | Brown; Blue; Yellow-Green                                                                           | Brown; Blue; Yellow-Green                                                                           | Brown; Blue; Yellow-Green                                                                           |  |
| ø6.7mm (±0.3)                                                                                       | ø6.7mm (±0.3)                                                                                       | ø6.7mm (±0.3)                                                                                       | ø6.7mm (±0.3)                                                                                       |  |
| 1m                                                                                                  | 1m                                                                                                  | 1m                                                                                                  | 1m                                                                                                  |  |
| Packaging                                                                                           |                                                                                                     |                                                                                                     |                                                                                                     |  |
| Variable according cable length.                                                                    |  |
| Other accessories options                                                                           |                                                                                                     |                                                                                                     |                                                                                                     |  |
| See accessories section                                                                             |                                                                                                     |                                                                                                     |                                                                                                     |  |
|                                                                                                     |                                                                                                     |                                                                                                     |                                                                                                     |  |

# 2 P. + 2 P.E.:

1 : BROWN 2 : BI UF P.E. : YELLOW-GREEN 👄

3 P. + P.E.: 1 : BROWN 🔵 2 : BLUE 🔵 3 : BLACK 🔵 P.E. : YELLOW-GREEN 👄

SERIES CG1 : EN175301-803 form A (18mm) CBG1 : EN175301-803 form A (18mm)with MALE contacts CG5 : form A (18mm) height ~33mm CGB : EN175301-803 form A (18mm) EXIT CABLE 180° CBGB : EN175301-803 form A (18mm) EXIT CABLE 180° with MALE contacts CM1 · INDUSTRIAL form B (11mm) CM2 : EN175301-803 form B (10mm) CM1B: INDUSTRIAL form B (11mm) EXIT CABLE 180° CP1 : EN175301-803 form C (8mm) CP2 : MICRO INDUSTRIAL form C (9.4mm) CP2C: MICRO INDUSTRIAL form C (9.4mm) EXIT CABLE 180° COLOUR -G : GREY N : BLACK (STANDARD) CABLE EXIT 0 : Moulded cable POLES No. 2:2POLES + EARTH 3:3POLES + EARTH CIRCUIT TYPE SEE CIRCUITS FEATURES PAGE VOLTAGE - $\textbf{0}: 250 \text{V} \ / \ 300 \text{V} \ \textbf{1}: 24 \text{V} \ \textbf{2}: 115 \text{V} \ \textbf{3}: 230 \text{V} \ \textbf{4}: 12 \text{V} \ \textbf{5}: 48 \text{ V}$ EARTH POSITION |-A: H.6 B: H.12 C: DOUBLE H.6-12 D: H.3 E: H.9 F: DOUBLE H. 3-9 CABLE TYPE SEE CABLES FEATURES PAGE **CABLE LENGHT A**: +10cm **B**: +20cm 1:1m EXAMPLE: "...C022C" = 2.3m : 2m 2 "...C022F" = 2.6m" 3:3m C:+30cm "...C022I" = 2.9m" I: +90cm SOME VARIABILITY