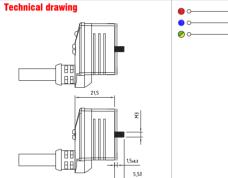

#### **Technical drawing**

• 0-

• --

• --

0 o-

#### Product descripti

| Product description           |                                                                                                        |                                                                                                        |                                                                                                     |
|-------------------------------|--------------------------------------------------------------------------------------------------------|--------------------------------------------------------------------------------------------------------|-----------------------------------------------------------------------------------------------------|
| Connector type                | DIN valve connectors                                                                                   | DIN valve connectors                                                                                   | DIN valve connectors                                                                                |
| Conforms to                   | EN175301-803                                                                                           | EN175301-803                                                                                           | EN175301-803                                                                                        |
| Construction type             | Α                                                                                                      | A                                                                                                      | A                                                                                                   |
| Part number                   | CG1N02000C021                                                                                          | CG1N03000AB21                                                                                          | CG1N02D03C021                                                                                       |
| Description                   | Square connector CG1 series<br>complete with gasket and fixing screw.<br>Connector without electronic. | Square connector CG1 series<br>complete with gasket and fixing screw.<br>Connector without electronic. | Square connector CG1 series<br>complete with gasket and fixing screw.<br>Connector with electronic. |
| Contacts spacing              | 18mm                                                                                                   | 18mm                                                                                                   | 18mm                                                                                                |
| Number of contacts            | 2poles + 2P.E.                                                                                         | 3poles + P.E.                                                                                          | 2poles + 2P.E.                                                                                      |
| Earth positioning             | H.6-12                                                                                                 | H.6                                                                                                    | H.6-12                                                                                              |
| Housing colour                | Black                                                                                                  | Black                                                                                                  | Black                                                                                               |
| Housing height                | 22.9mm                                                                                                 | 22.9mm                                                                                                 | 22.9mm                                                                                              |
| Gasket type                   | Integrated NBR gasket                                                                                  | Integrated NBR gasket                                                                                  | Integrated NBR gasket                                                                               |
| Technical data                |                                                                                                        |                                                                                                        |                                                                                                     |
| Rated voltage                 | 250V AC/ 300VDC                                                                                        | 250V AC/ 300VDC                                                                                        | 1-230V DC                                                                                           |
| Circuit type                  | -                                                                                                      | -                                                                                                      | Diode(1A)                                                                                           |
| Led colour                    | -                                                                                                      | -                                                                                                      | -                                                                                                   |
| Central fixing screw          | M3 L=25mm                                                                                              | M3 L=25mm                                                                                              | M3 L=25mm                                                                                           |
| Central fixing screw material | Iron+Zinc plated                                                                                       | Iron+Zinc plated                                                                                       | Iron+Zinc plated                                                                                    |
| Central screw torque          | 0.5 N*m                                                                                                | 0.5 N*m                                                                                                | 0.5 N*m                                                                                             |
| Cable type                    | PVC/PVC IEC332-1 H05VVF                                                                                | PVC/PVC IEC332-1 H05VVF                                                                                | PVC/PVC IEC332-1 H05VVF                                                                             |
| Cable jacket colour           | Black                                                                                                  | Black                                                                                                  | Black                                                                                               |
| No.Conductors / Section       | 3G0.75mm <sup>2</sup>                                                                                  | 4G0.75mm <sup>2</sup>                                                                                  | 3G0.75mm <sup>2</sup>                                                                               |
| Conductor colours             | Brown; Blue; Yellow-Green                                                                              | Brown; Blue; Black; Yellow-Green                                                                       | Brown; Blue; Yellow-Green                                                                           |
| Cable diameter                | ø6.7mm (±0.3)                                                                                          | ø7mm (±0.3)                                                                                            | ø6.7mm (±0.3)                                                                                       |
| Cable length                  | 1m                                                                                                     | 1m                                                                                                     | 1m                                                                                                  |
| Packaging                     |                                                                                                        |                                                                                                        |                                                                                                     |
| Qty/Box                       | Variable according cable length.                                                                       | Variable according cable length.                                                                       | Variable according cable length.                                                                    |
| Other accessories options     |                                                                                                        |                                                                                                        |                                                                                                     |
| See accessories section       |                                                                                                        |                                                                                                        |                                                                                                     |
|                               |                                                                                                        |                                                                                                        |                                                                                                     |