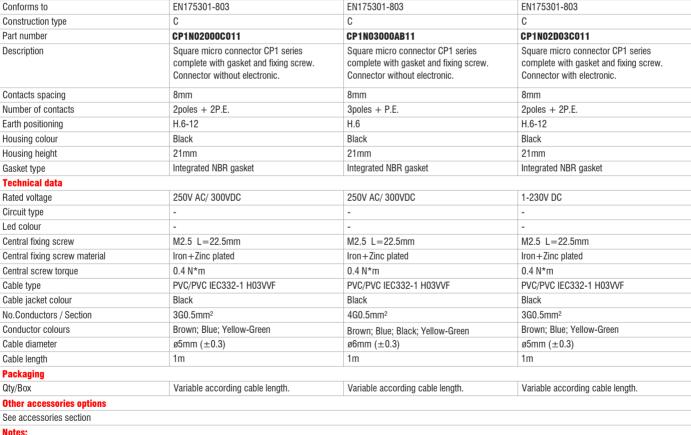

#### Product descripti

| Product description           |                                                                                                        |                                                                                                        |                                                                                                     |
|-------------------------------|--------------------------------------------------------------------------------------------------------|--------------------------------------------------------------------------------------------------------|-----------------------------------------------------------------------------------------------------|
| Connector type                | DIN valve connectors                                                                                   | DIN valve connectors                                                                                   | DIN valve connectors                                                                                |
| Conforms to                   | EN175301-803                                                                                           | EN175301-803                                                                                           | EN175301-803                                                                                        |
| Construction type             | Α                                                                                                      | A                                                                                                      | A                                                                                                   |
| Part number                   | CG1N02000C021                                                                                          | CG1N03000AB21                                                                                          | CG1N02D03C021                                                                                       |
| Description                   | Square connector CG1 series<br>complete with gasket and fixing screw.<br>Connector without electronic. | Square connector CG1 series<br>complete with gasket and fixing screw.<br>Connector without electronic. | Square connector CG1 series<br>complete with gasket and fixing screw.<br>Connector with electronic. |
| Contacts spacing              | 18mm                                                                                                   | 18mm                                                                                                   | 18mm                                                                                                |
| Number of contacts            | 2poles + 2P.E.                                                                                         | 3poles + P.E.                                                                                          | 2poles + 2P.E.                                                                                      |
| Earth positioning             | H.6-12                                                                                                 | H.6                                                                                                    | H.6-12                                                                                              |
| Housing colour                | Black                                                                                                  | Black                                                                                                  | Black                                                                                               |
| Housing height                | 22.9mm                                                                                                 | 22.9mm                                                                                                 | 22.9mm                                                                                              |
| Gasket type                   | Integrated NBR gasket                                                                                  | Integrated NBR gasket                                                                                  | Integrated NBR gasket                                                                               |
| Technical data                |                                                                                                        |                                                                                                        |                                                                                                     |
| Rated voltage                 | 250V AC/ 300VDC                                                                                        | 250V AC/ 300VDC                                                                                        | 1-230V DC                                                                                           |
| Circuit type                  | -                                                                                                      | -                                                                                                      | Diode(1A)                                                                                           |
| Led colour                    | -                                                                                                      | -                                                                                                      | -                                                                                                   |
| Central fixing screw          | M3 L=25mm                                                                                              | M3 L=25mm                                                                                              | M3 L=25mm                                                                                           |
| Central fixing screw material | Iron+Zinc plated                                                                                       | Iron+Zinc plated                                                                                       | Iron+Zinc plated                                                                                    |
| Central screw torque          | 0.5 N*m                                                                                                | 0.5 N*m                                                                                                | 0.5 N*m                                                                                             |
| Cable type                    | PVC/PVC IEC332-1 H05VVF                                                                                | PVC/PVC IEC332-1 H05VVF                                                                                | PVC/PVC IEC332-1 H05VVF                                                                             |
| Cable jacket colour           | Black                                                                                                  | Black                                                                                                  | Black                                                                                               |
| No.Conductors / Section       | 3G0.75mm <sup>2</sup>                                                                                  | 4G0.75mm <sup>2</sup>                                                                                  | 3G0.75mm <sup>2</sup>                                                                               |
| Conductor colours             | Brown; Blue; Yellow-Green                                                                              | Brown; Blue; Black; Yellow-Green                                                                       | Brown; Blue; Yellow-Green                                                                           |
| Cable diameter                | ø6.7mm (±0.3)                                                                                          | ø7mm (±0.3)                                                                                            | ø6.7mm (±0.3)                                                                                       |
| Cable length                  | 1m                                                                                                     | 1m                                                                                                     | 1m                                                                                                  |
| Packaging                     |                                                                                                        |                                                                                                        |                                                                                                     |
| Qty/Box                       | Variable according cable length.                                                                       | Variable according cable length.                                                                       | Variable according cable length.                                                                    |
| Other accessories options     |                                                                                                        |                                                                                                        |                                                                                                     |
| See accessories section       |                                                                                                        |                                                                                                        |                                                                                                     |
|                               |                                                                                                        |                                                                                                        |                                                                                                     |